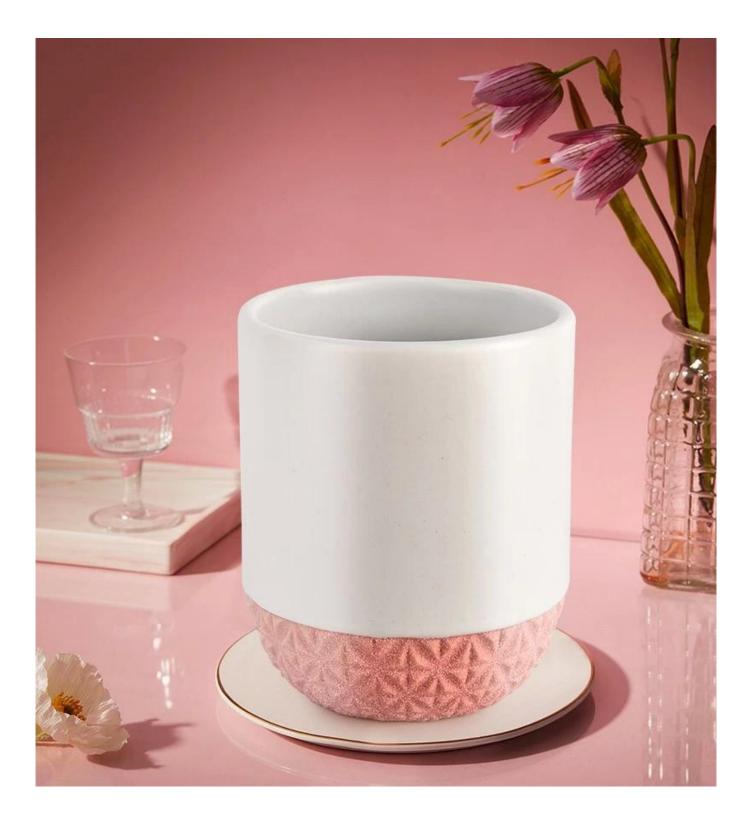

### product description

| product<br>name   | Custom Empty Ceramic Candle Containers Jar Pink Bottom                                                               |
|-------------------|----------------------------------------------------------------------------------------------------------------------|
| Sample<br>time    | <ol> <li>5 days if there is glass shape and size</li> <li>15 days, if you need new shapes and sizes glass</li> </ol> |
| Measure           | Item No.:SGMK21102725<br>Top dia: 77mm<br>Bottom dia: 74mm<br>Height: 93mm<br>Weight: 254g<br>Capacity: 278ml        |
| Packing           | Normal packing,Individual gift box, PVC box, window box, color box, white box, etc                                   |
| Delivery<br>time  | Within 35 days after the sample and order confirmed                                                                  |
| Payment<br>term   | 30% deposit by T/T in advance and the balance against the copy of B/L                                                |
| Shipment          | By sea,by air,by Express and your shipping agent is acceptable                                                       |
| Usage<br>Occasion | Home decor,Wedding Decoration,Wedding Favors,Decoration enhancement,                                                 |

This youthful and vigorous <u>ceramic candle jars</u> provide various choice. No matter as candle jar, or as storage jar, It can bring warmth and happiness to your life, customize pattern jars provide you more choices that matches with your home decoration. You can work out more patterns for you candle brand!

Unusual shapes and simple style-perfect for presenting your style in any room. Quality, impressive style and these <u>ceramic candle jars</u> so very gift worthy.

This decorative candle jar is the perfect gift for friendship and makes a elegance high-end gift for your loved ones. Everyone will appreciate the craftsmanship quality of this exquisite <u>ceramic candle jars</u>.

This gorgeous <u>ceramic candle jars</u> matches with any home decoration furniture, for example, dining table, cooking bench, dressing table, tea table, coffee bar and bookshelves. It is also easy going with restaurants and hotels. When the candle is lighted, the room is filled with aroma!