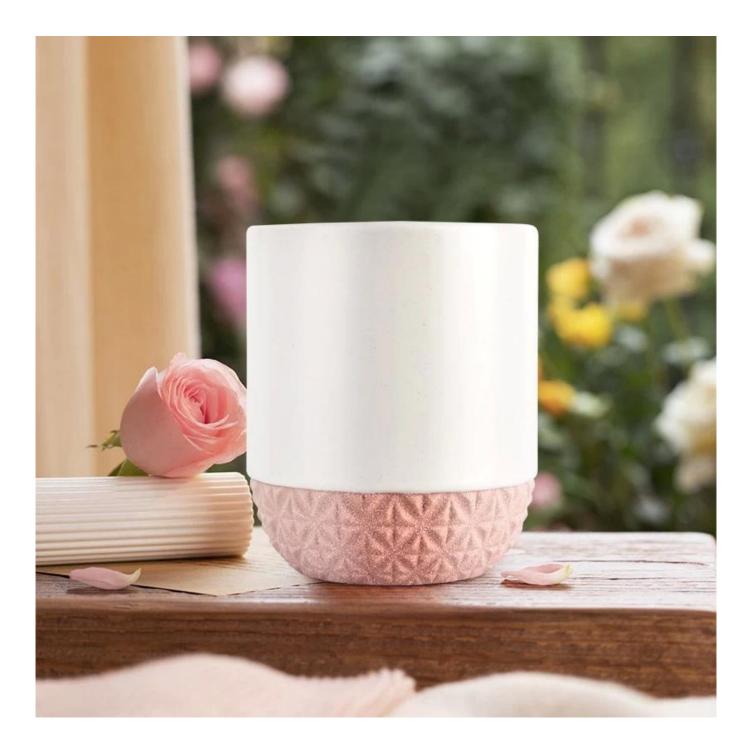

This gorgeous <u>ceramic candle jars</u> matches with any home decoration furniture, for example, dining table, cooking bench, dressing table, tea table, coffee bar and bookshelves. It is also easy going with restaurants and hotels. When the candle is lighted, the room is filled with aroma!