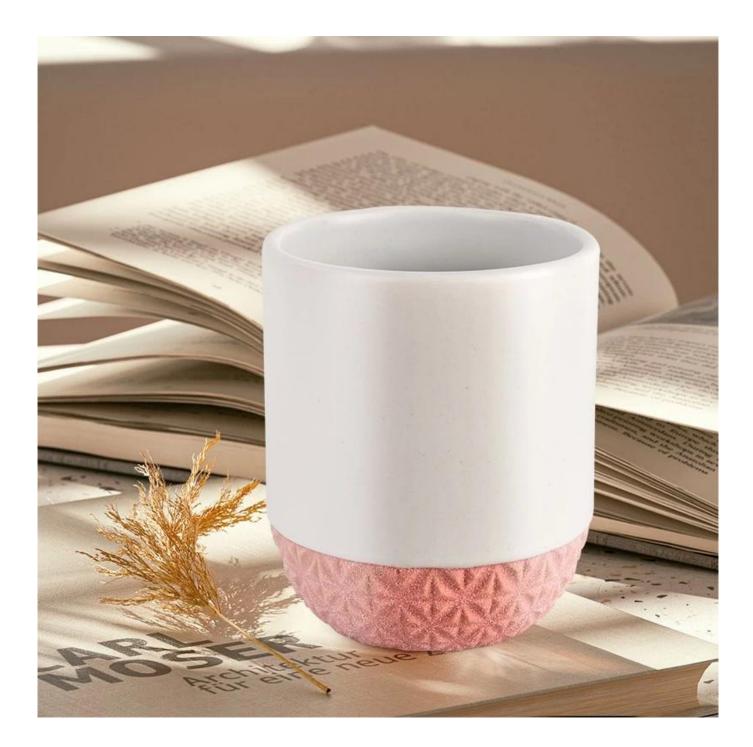

This youthful and vigorous <u>ceramic candle jars</u> provide various choice. No matter as candle jar, or as storage jar, It can bring warmth and happiness to your life, customize pattern jars provide you more choices that matches with your home decoration. You can work out more patterns for you candle brand!

Unusual shapes and simple style-perfect for presenting your style in any room. Quality, impressive style and these <u>ceramic candle jars</u> so very gift worthy.

This decorative candle jar is the perfect gift for friendship and makes a elegance high-end gift for your loved ones. Everyone will appreciate the craftsmanship quality of this exquisite <u>ceramic candle jars</u>.