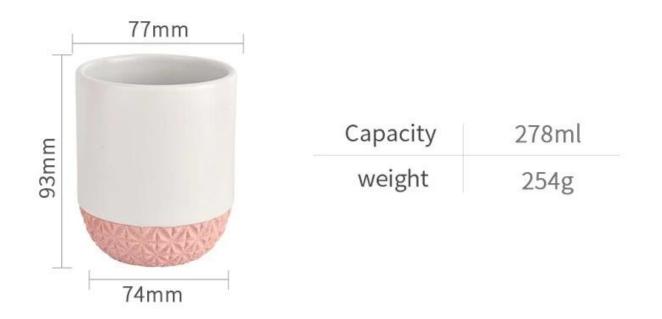

### product description

| product<br>name   | Custom Empty Ceramic Candle Containers Jar Pink Bottom                                                               |
|-------------------|----------------------------------------------------------------------------------------------------------------------|
| Sample<br>time    | <ol> <li>5 days if there is glass shape and size</li> <li>15 days, if you need new shapes and sizes glass</li> </ol> |
| Measure           | Item No.:SGMK21102725<br>Top dia: 77mm<br>Bottom dia: 74mm<br>Height: 93mm<br>Weight: 254g<br>Capacity: 278ml        |
| Packing           | Normal packing,Individual gift box, PVC box, window box, color box, white box, etc                                   |
| Delivery<br>time  | Within 35 days after the sample and order confirmed                                                                  |
| Payment<br>term   | 30% deposit by T/T in advance and the balance against the copy of B/L                                                |
| Shipment          | By sea,by air,by Express and your shipping agent is acceptable                                                       |
| Usage<br>Occasion | Home decor,Wedding Decoration,Wedding Favors,Decoration enhancement,                                                 |