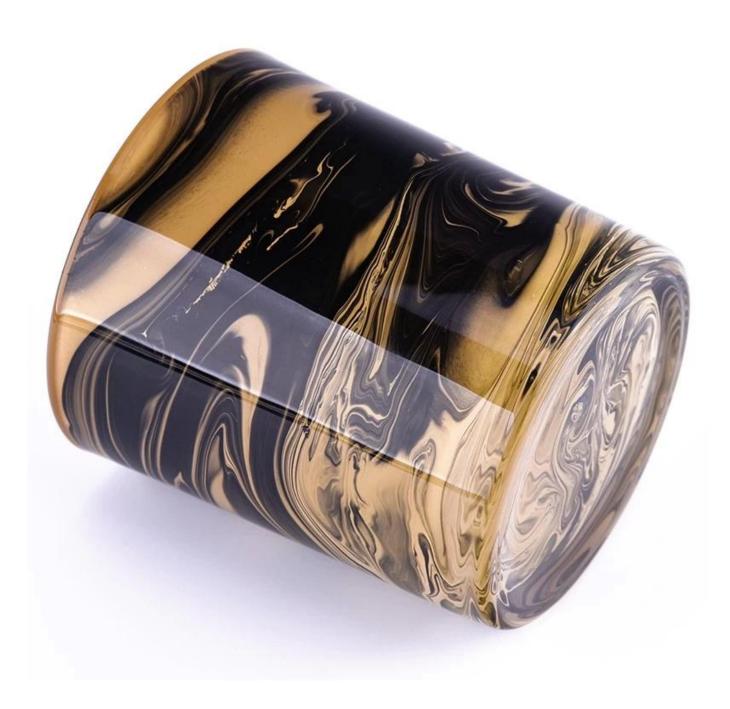

## Custom 300ml glass candle holder empty yellow candle jar wholesale

Sunny Glasswares not only places  $\operatorname{OEM}$  /  $\operatorname{ODM}$  orders, but also helps many brands to start with product concepts.

## Why choose Sunny

**product name** Custom 300ml glass candle holder empty yellow candle jar wholesale

| Article       | SGTC22111005                                                                                                                              |
|---------------|-------------------------------------------------------------------------------------------------------------------------------------------|
| Cut it        | Top dia: 80mm<br>Bottom dia: 74mm<br>Height: 90mm<br>Weight: 288g<br>Capacity: 300ml                                                      |
| Capacity      | candle holders of different sizes etc. It's available                                                                                     |
| Sampling time | <ul><li>1.5 days if the shape and size of the products exist</li><li>2.15 days if you need a new shape and size of the products</li></ul> |
| package       | Regular security packing 24 pieces / 36 pieces / 48 pieces and so on for export carton with egg divider                                   |
| MOQ           | 5000pcs                                                                                                                                   |
| Delivery time | Within 55 days of order confirmation                                                                                                      |
| Payment terms | 30% deposit by T / T in advance, the balance after showing the copy of B / L $$                                                           |