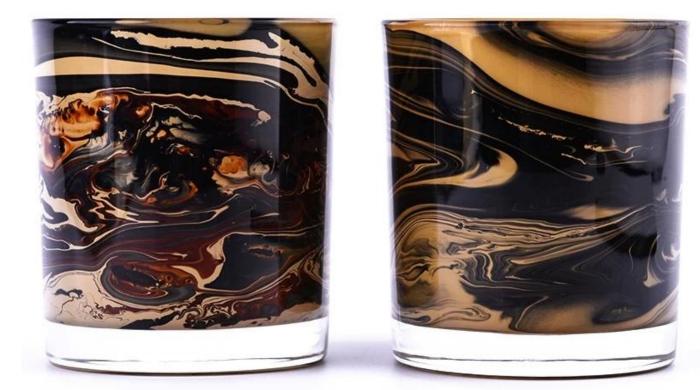

## Custom 300ml glass candle holder empty yellow candle jar wholesale

Sunny Glasswares not only places  $\operatorname{OEM}$  /  $\operatorname{ODM}$  orders, but also helps many brands to start with product concepts.

## Why choose Sunny

**product name** Custom 300ml glass candle holder empty yellow candle jar wholesale

| Article       | SGTC22111005                                                                                                                              |
|---------------|-------------------------------------------------------------------------------------------------------------------------------------------|
| Cut it        | Top dia: 80mm<br>Bottom dia: 74mm<br>Height: 90mm<br>Weight: 288g<br>Capacity: 300ml                                                      |
| Capacity      | candle holders of different sizes etc. It's available                                                                                     |
| Sampling time | <ul><li>1.5 days if the shape and size of the products exist</li><li>2.15 days if you need a new shape and size of the products</li></ul> |
| package       | Regular security packing 24 pieces / 36 pieces / 48 pieces and so on for export carton with egg divider                                   |
| MOQ           | 5000pcs                                                                                                                                   |
| Delivery time | Within 55 days of order confirmation                                                                                                      |
| Payment terms | 30% deposit by T / T in advance, the balance after showing the copy of B / L $$                                                           |