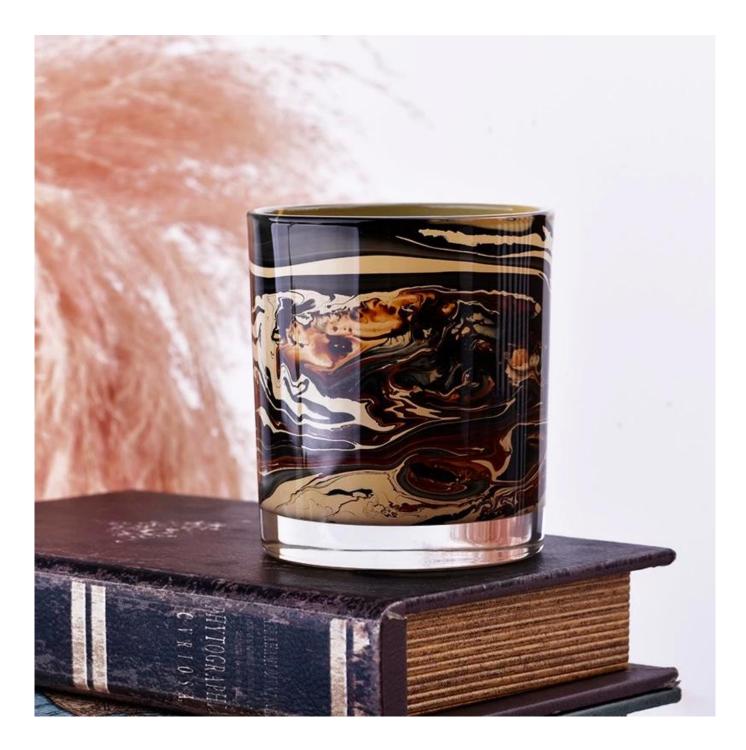

## Custom 300ml glass candle holder empty yellow candle jar wholesale

Sunny Glasswares not only places  $\operatorname{OEM}$  /  $\operatorname{ODM}$  orders, but also helps many brands to start with product concepts.

## Why choose Sunny

**product name** Custom 300ml glass candle holder empty yellow candle jar wholesale

| Article       | SGTC22111005                                                                                                                              |
|---------------|-------------------------------------------------------------------------------------------------------------------------------------------|
| Cut it        | Top dia: 80mm<br>Bottom dia: 74mm<br>Height: 90mm<br>Weight: 288g<br>Capacity: 300ml                                                      |
| Capacity      | candle holders of different sizes etc. It's available                                                                                     |
| Sampling time | <ul><li>1.5 days if the shape and size of the products exist</li><li>2.15 days if you need a new shape and size of the products</li></ul> |
| package       | Regular security packing 24 pieces / 36 pieces / 48 pieces and so on for export carton with egg divider                                   |
| MOQ           | 5000pcs                                                                                                                                   |
| Delivery time | Within 55 days of order confirmation                                                                                                      |
| Payment terms | 30% deposit by T / T in advance, the balance after showing the copy of B / L $$                                                           |