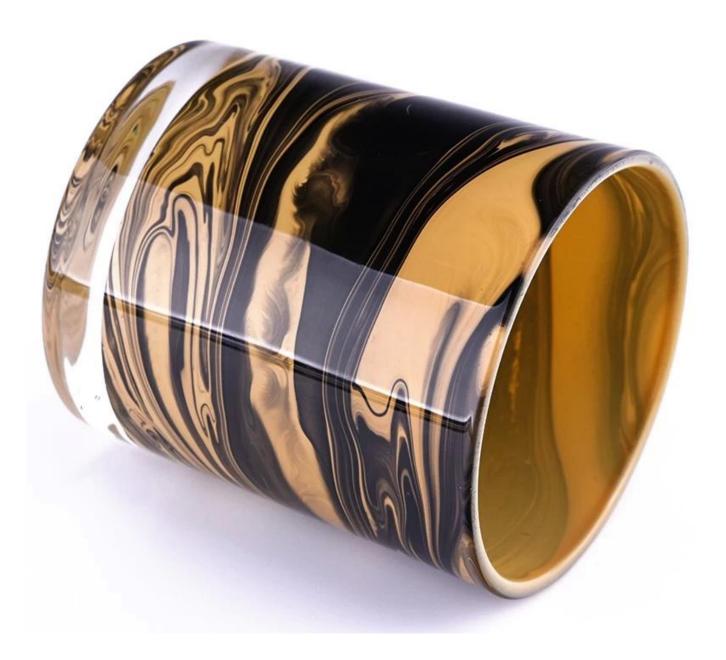

## Custom 300ml glass candle holder empty yellow candle jar wholesale

Sunny Glasswares not only places  $\operatorname{OEM}$  /  $\operatorname{ODM}$  orders, but also helps many brands to start with product concepts.

## Why choose Sunny

**product name** Custom 300ml glass candle holder empty yellow candle jar wholesale

| Article       | SGTC22111005                                                                                                                              |
|---------------|-------------------------------------------------------------------------------------------------------------------------------------------|
| Cut it        | Top dia: 80mm<br>Bottom dia: 74mm<br>Height: 90mm<br>Weight: 288g<br>Capacity: 300ml                                                      |
| Capacity      | candle holders of different sizes etc. It's available                                                                                     |
| Sampling time | <ul><li>1.5 days if the shape and size of the products exist</li><li>2.15 days if you need a new shape and size of the products</li></ul> |
| package       | Regular security packing 24 pieces / 36 pieces / 48 pieces and so on for export carton with egg divider                                   |
| MOQ           | 5000pcs                                                                                                                                   |
| Delivery time | Within 55 days of order confirmation                                                                                                      |
| Payment terms | 30% deposit by T / T in advance, the balance after showing the copy of B / L $$                                                           |