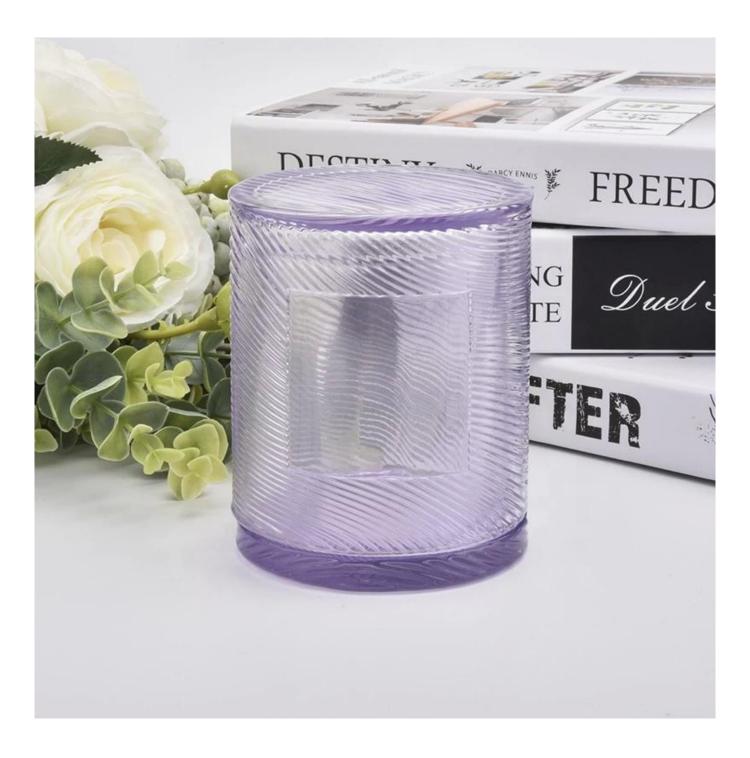

## **Product Description**

The **luxury glass candle jars** are designed by our professional designers team. It is made from deep processing and kept good quality. It is suitable for home, wedding, party decorations and so on.

| Measure        | Body: Top dia:74mm Bottom dia: 88mm Height: 98mm Weight:343g Capacity: 280ml Lid: Top dia:88mm Height: 98mm Weight:389g Capacity: 435ml |
|----------------|-----------------------------------------------------------------------------------------------------------------------------------------|
| Packing        | Normal packing,Individual gift box, PVC box, window box, color box, white box, etc                                                      |
| Delivery time  | Within 35 days after the sample and order confirmed                                                                                     |
| Payment term   | 30% deposit by T/T in advance and the balance against the copy of B/L                                                                   |
| Shipment       | By sea,by air,by Express and your shipping agent is acceptable                                                                          |
| Usage Occasion | Home decor,Wedding Decoration,Wedding Favors,Decoration enhancement,                                                                    |