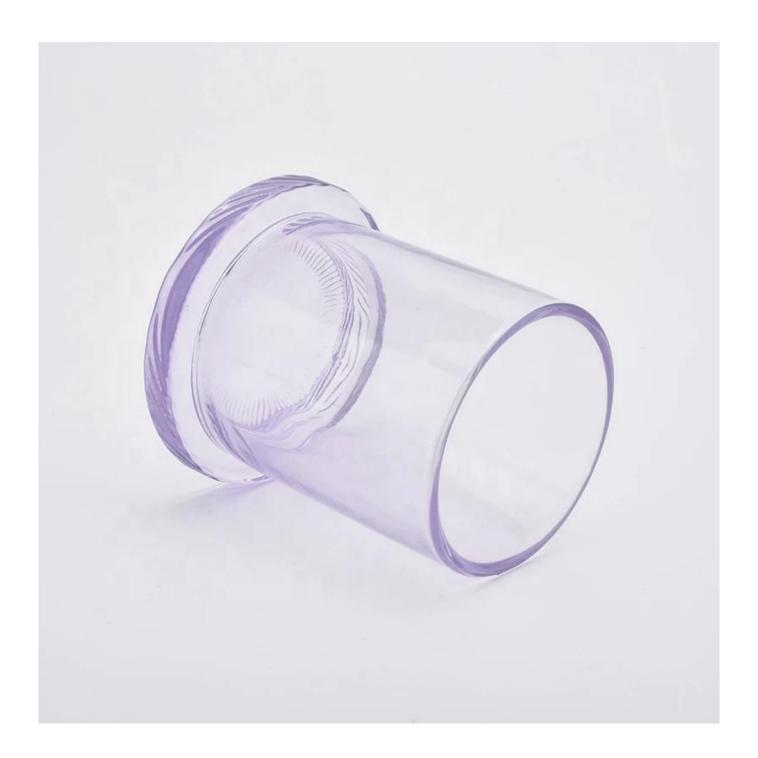

Crystal wholesale candle vessels custom glass candle jar with lid supplier

## **Product Description**

The **luxury glass candle jars** are designed by our professional designers team. It is made from deep processing and kept good quality. It is suitable for home, wedding, party decorations and so on.

| Measure        | Body: Top dia:74mm Bottom dia: 88mm Height: 98mm Weight:343g Capacity: 280ml Lid: Top dia:88mm Height: 98mm Weight:389g Capacity: 435ml |
|----------------|-----------------------------------------------------------------------------------------------------------------------------------------|
| Packing        | Normal packing,Individual gift box, PVC box, window box, color box, white box, etc                                                      |
| Delivery time  | Within 35 days after the sample and order confirmed                                                                                     |
| Payment term   | 30% deposit by T/T in advance and the balance against the copy of B/L                                                                   |
| Shipment       | By sea,by air,by Express and your shipping agent is acceptable                                                                          |
| Usage Occasion | Home decor,Wedding Decoration,Wedding Favors,Decoration enhancement,                                                                    |