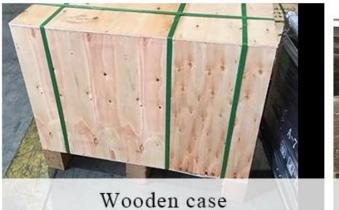

### PACKING

Gift box

We have Normal packing, PVC box, Window box, carton box, pallet Color box, White box, ect. of course, we can customize Individual gift box for you.

Carton