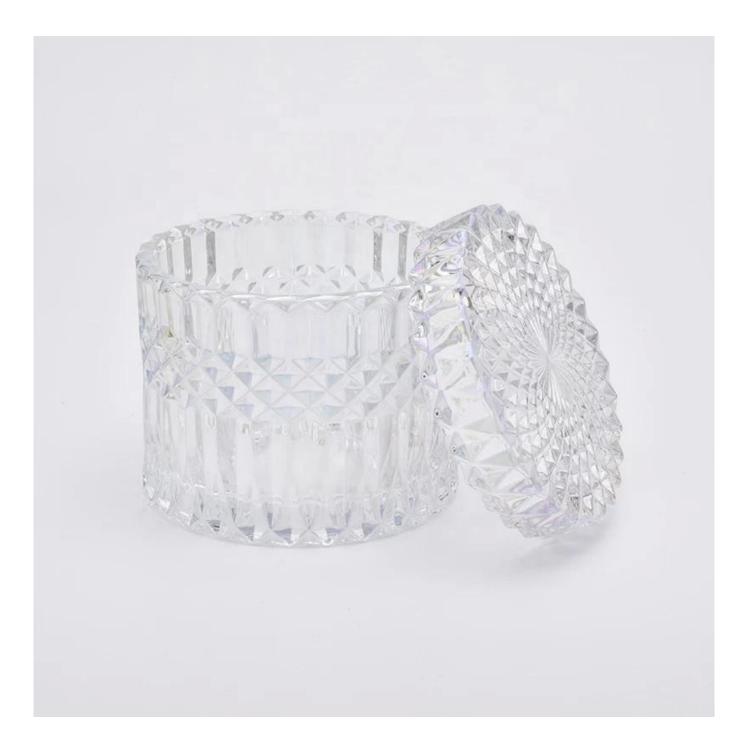

Crystal Geo cut candle cup glass candle jar with lids clear candle jar

decorations and so on.

| product name | Crystal Geo cut candle cup glass candle<br>jar with lids supplier                                                                                        |
|--------------|----------------------------------------------------------------------------------------------------------------------------------------------------------|
| Sample time  | <ol> <li>5 days if at exist shaped and size of glass</li> <li>15 days if need new shape or size of glass</li> </ol>                                      |
| Measure      | Jar:<br>Top dia: 105mm<br>Bottom dia: 105mm<br>Height: 85mm<br>Weight: 529g<br>Capacity: 480ml<br>Lid:<br>Top dia: 105mm<br>Height: 24mm<br>Weight: 250g |