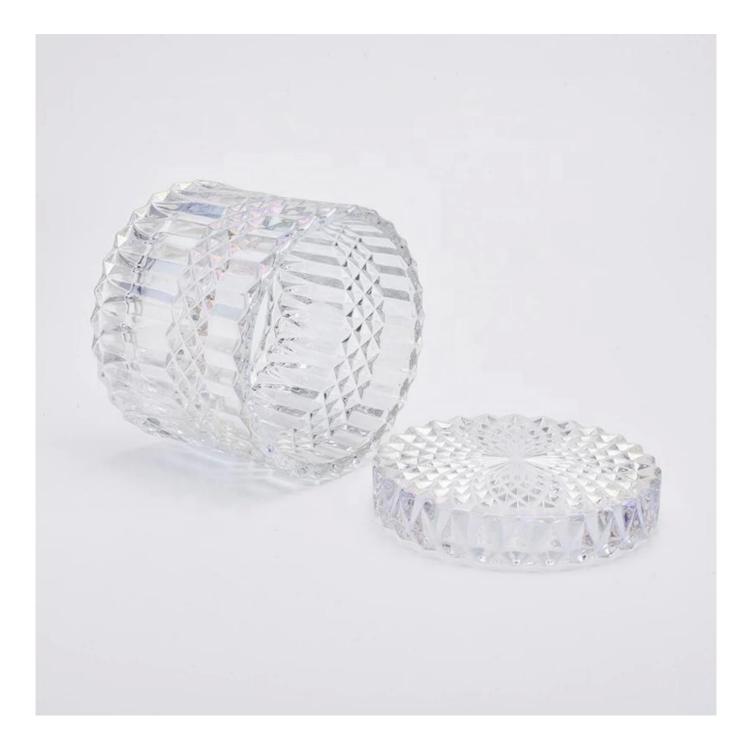

Crystal Geo cut candle cup glass candle jar with lids clear candle jar

decorations and so on.

| product name | Crystal Geo cut candle cup glass candle<br>jar with lids supplier                                                                                        |
|--------------|----------------------------------------------------------------------------------------------------------------------------------------------------------|
| Sample time  | <ol> <li>5 days if at exist shaped and size of glass</li> <li>15 days if need new shape or size of glass</li> </ol>                                      |
| Measure      | Jar:<br>Top dia: 105mm<br>Bottom dia: 105mm<br>Height: 85mm<br>Weight: 529g<br>Capacity: 480ml<br>Lid:<br>Top dia: 105mm<br>Height: 24mm<br>Weight: 250g |