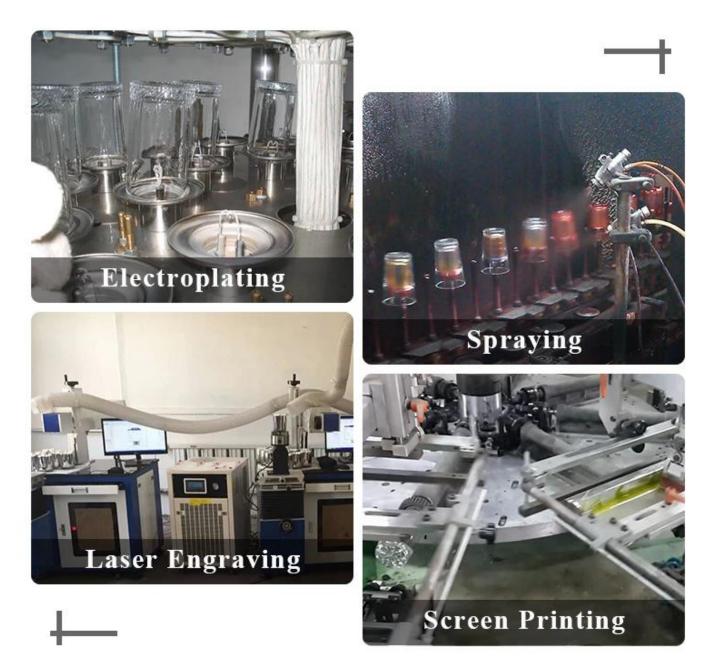

br>Weight: 529g<br>Capacity: 480ml<br>Lid:<br>Top dia: 105mm<br>Height: 24mm<br>Weight: 250g |

| Packing        | Normal packing, Individual gift box, PVC box, window box, color box, white box, etc |
|----------------|-------------------------------------------------------------------------------------|
| Delivery time  | Within 35 days after the sample and order confirmed                                 |
| Payment term   | 30% deposit by T/T in advance and the balance against the copy of B/L               |
| Shipment       | By sea,by air,by Express and your shipping agent is acceptable                      |
| Usage Occasion | Home decor,Wedding Decoration,Wedding Favors,Decoration enhancement,                |

## **MAIN PRODUCTS**



#### **Process Craft**

### **DEEP PROCESSING**



#### Service Story

Someone ask me, why <u>Sunny Glassware</u> is **the supplier of 80% fragrance brands in the United State**, take a second to listen to my story about<u>candle</u> <u>holders</u> order, you will understand Sunny always stay with you whatever it happens. Last summer was really a great experience to us, J placed a big order with mass candle holders to Sunny Glassware at August 2018, everyone was so exciting and wanted to make it perfect .

Everything goes very well at the beginning, fast move, perfect communication, all is good. A small accessory became a big bomb which is out of our expectation, I wanted us to buy this small accessory in China but he told us this is a very difficult stuff, we digged 7 factories and one of them told us they can produce it. We are happy t