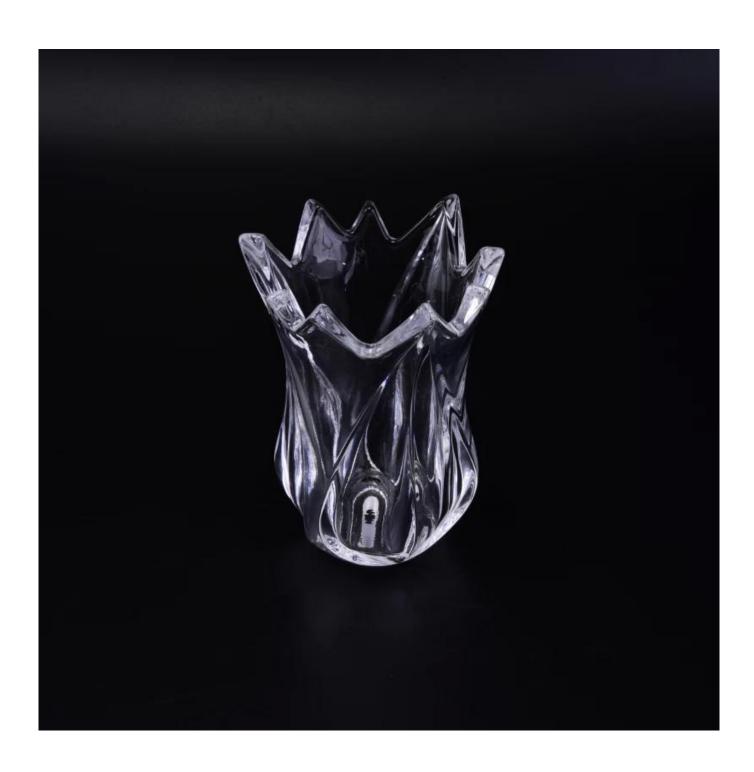

| Crystal Flower \ | Votive | Glass | Candle | Holder |
|------------------|--------|-------|--------|--------|
|------------------|--------|-------|--------|--------|

|              | Crystal Flower Votive Glass Candle                                                 |
|--------------|------------------------------------------------------------------------------------|
|              | Holder                                                                             |
|              | Item No: SGHX16121301                                                              |
| product name | Top dia: 106mm                                                                     |
|              | Bottom dia: 51mm                                                                   |
|              | Height: 150mm                                                                      |
|              | Weight: 614g                                                                       |
|              | Material: High white glass                                                         |
|              | Craft: Machine pressed                                                             |
|              | Packing: 48 pieces/box                                                             |
|              | MOQ: 5000pcs                                                                       |
| Sample time  | 1. 5 days if at exist shaped and size of glass                                     |
|              | 2. 15 days if need new shape or size of glass                                      |
| Packing      | Normal packing,Individual gift box, PVC box, window box, color box, white box, etc |