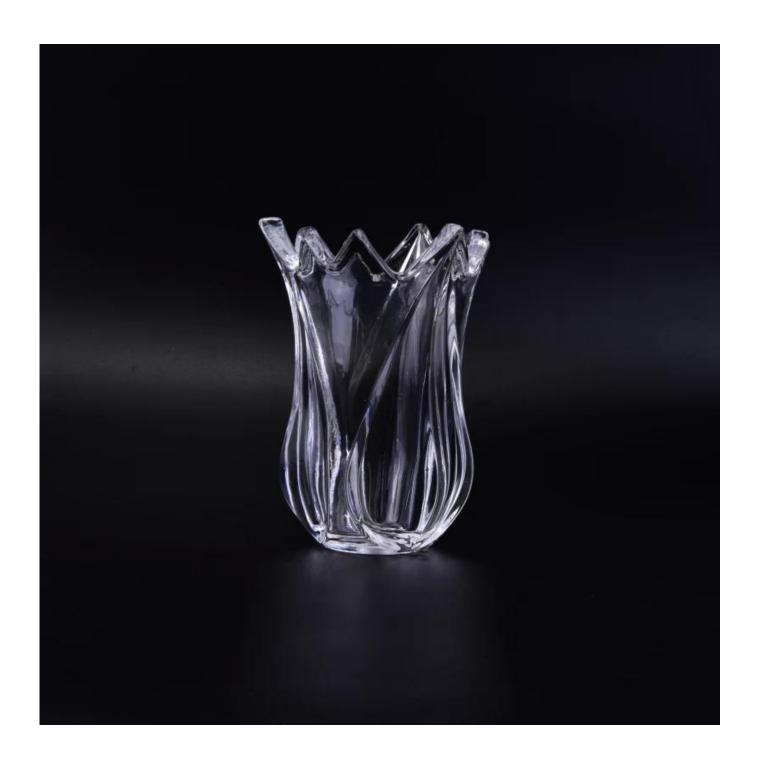

| Crystal Flower \ | Votive | Glass | Candle | Holder |
|------------------|--------|-------|--------|--------|
|------------------|--------|-------|--------|--------|

|              | Crystal Flower Votive Glass Candle                                                 |
|--------------|------------------------------------------------------------------------------------|
|              | Holder                                                                             |
|              | Item No: SGHX16121301                                                              |
| product name | Top dia: 106mm                                                                     |
|              | Bottom dia: 51mm                                                                   |
|              | Height: 150mm                                                                      |
|              | Weight: 614g                                                                       |
|              | Material: High white glass                                                         |
|              | Craft: Machine pressed                                                             |
|              | Packing: 48 pieces/box                                                             |
|              | MOQ: 5000pcs                                                                       |
| Sample time  | 1. 5 days if at exist shaped and size of glass                                     |
|              | 2. 15 days if need new shape or size of glass                                      |
| Packing      | Normal packing,Individual gift box, PVC box, window box, color box, white box, etc |