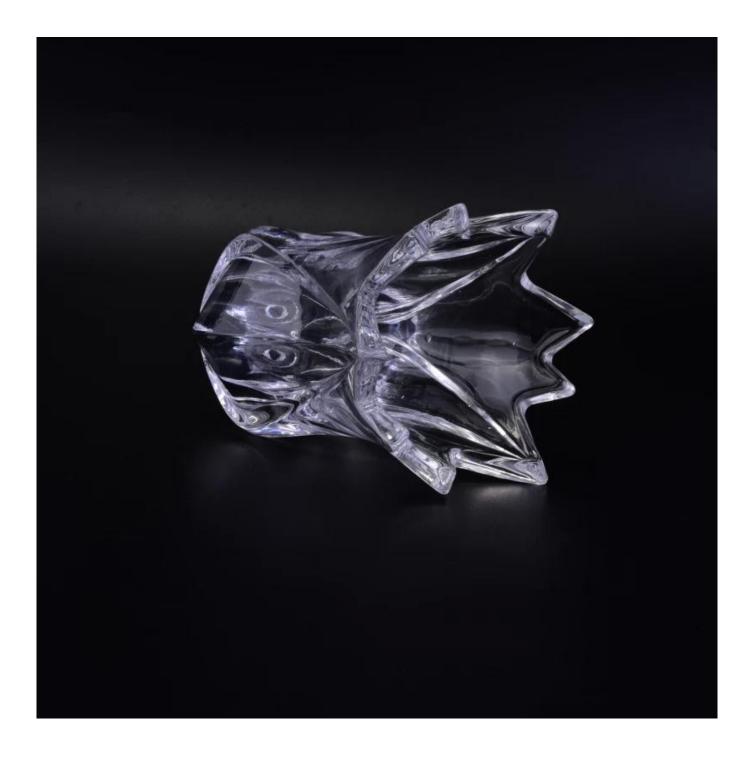

| Crystal Flower \ | Votive | Glass | Candle | Holder |
|------------------|--------|-------|--------|--------|
|------------------|--------|-------|--------|--------|

|              | Crystal Flower Votive Glass Candle                                                 |
|--------------|------------------------------------------------------------------------------------|
|              | Holder                                                                             |
|              | Item No: SGHX16121301                                                              |
| product name | Top dia: 106mm                                                                     |
|              | Bottom dia: 51mm                                                                   |
|              | Height: 150mm                                                                      |
|              | Weight: 614g                                                                       |
|              | Material: High white glass                                                         |
|              | Craft: Machine pressed                                                             |
|              | Packing: 48 pieces/box                                                             |
|              | MOQ: 5000pcs                                                                       |
| Sample time  | 1. 5 days if at exist shaped and size of glass                                     |
|              | 2. 15 days if need new shape or size of glass                                      |
| Packing      | Normal packing,Individual gift box, PVC box, window box, color box, white box, etc |