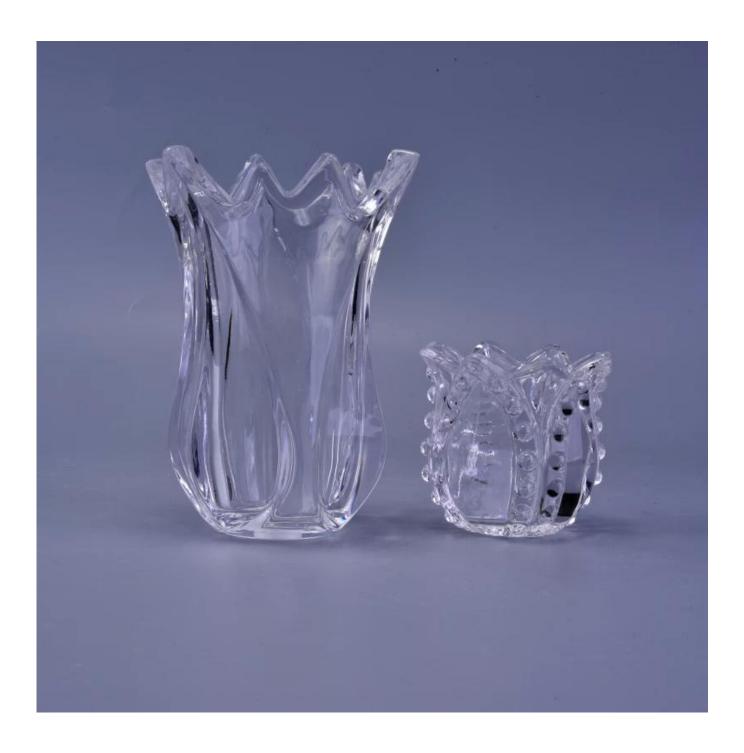

| Crystal Flower \ | Votive | Glass | Candle | Holder |
|------------------|--------|-------|--------|--------|
|------------------|--------|-------|--------|--------|

|              | Crystal Flower Votive Glass Candle                                                 |
|--------------|------------------------------------------------------------------------------------|
|              | Holder                                                                             |
|              | Item No: SGHX16121301                                                              |
| product name | Top dia: 106mm                                                                     |
|              | Bottom dia: 51mm                                                                   |
|              | Height: 150mm                                                                      |
|              | Weight: 614g                                                                       |
|              | Material: High white glass                                                         |
|              | Craft: Machine pressed                                                             |
|              | Packing: 48 pieces/box                                                             |
|              | MOQ: 5000pcs                                                                       |
| Sample time  | 1. 5 days if at exist shaped and size of glass                                     |
|              | 2. 15 days if need new shape or size of glass                                      |
| Packing      | Normal packing,Individual gift box, PVC box, window box, color box, white box, etc |