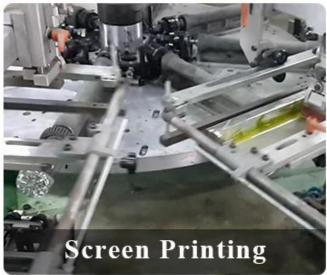

shaped and size of glass                                     |
|              | 2. 15 days if need new shape or size of glass                                      |
| Packing      | Normal packing,Individual gift box, PVC box, window box, color box, white box, etc |

| Delivery time  | Within 35 days after the sample and order confirmed                     |
|----------------|-------------------------------------------------------------------------|
| Payment term   | 30% deposit by T/T in advance and the balance against the copy of B/L   |
| Shipment       | By sea,by air,by Express and your shipping agent is acceptable          |
| Usage Occasion | Home decor, Wedding Decoration, Wedding Favors, Decoration enhancement, |

## **MAIN PRODUCTS**















## **DEEP PROCESSING**









## **Service Story**

Someone ask me, why <u>Sunny Glassware</u> is **the supplier of 80% fragrance brands in the United State**, take a second to listen to my story about <u>candle holders</u> order, you will understand Sunny always stay with you whatever it happens.

Last summer was really a great experience to us, J placed a big order with mass candle holders to Sunny Glassware at August 2018, everyone was so exciting and wanted to make it perfect .

×

Everything goes very well at the beginning, fast move, perfect communication, all is good. A small accessory became a big bomb which is out of our expectation, I wanted us to buy this small accessory in China but he told us this is a very difficult stuff, we digged 7 factories and one of them told us they can produce it. We are happy t