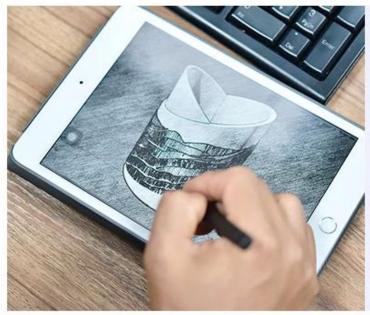

| Crystal Flower \ | Votive | Glass | Candle | Holder |
|------------------|--------|-------|--------|--------|
|------------------|--------|-------|--------|--------|



# Fast Quantity and Launched Speed

speed can be compared with Zara

# 80% Candle Jars Exclusive Supplier

including Nest Fragrance, Candle Lite, UGG etc popular brands





## Achieve Customers' Ideas

get your ideas becoming creative fragrance products and

sell them very well

## **Product Description**

The **luxury glass candle jars** are designed by our professional designers team. It is made from deep processing and kept good quality. It is suitable for home, wedding, party decorations and so on.









|              | Crystal Flower Votive Glass Candle                                                 |
|--------------|------------------------------------------------------------------------------------|
|              | Holder                                                                             |
|              | Item No: SGHX16121301                                                              |
| product name | Top dia: 106mm