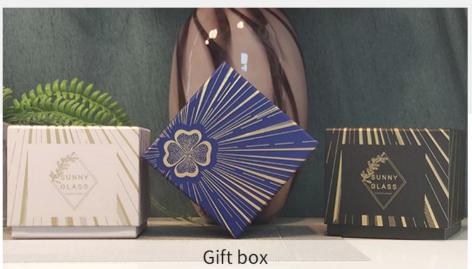

# PACKING

We have Normal packing, PVC box Window box,carton box,pallet Color box, White box,ect.

> of course,we can customize Individual gift box for you.