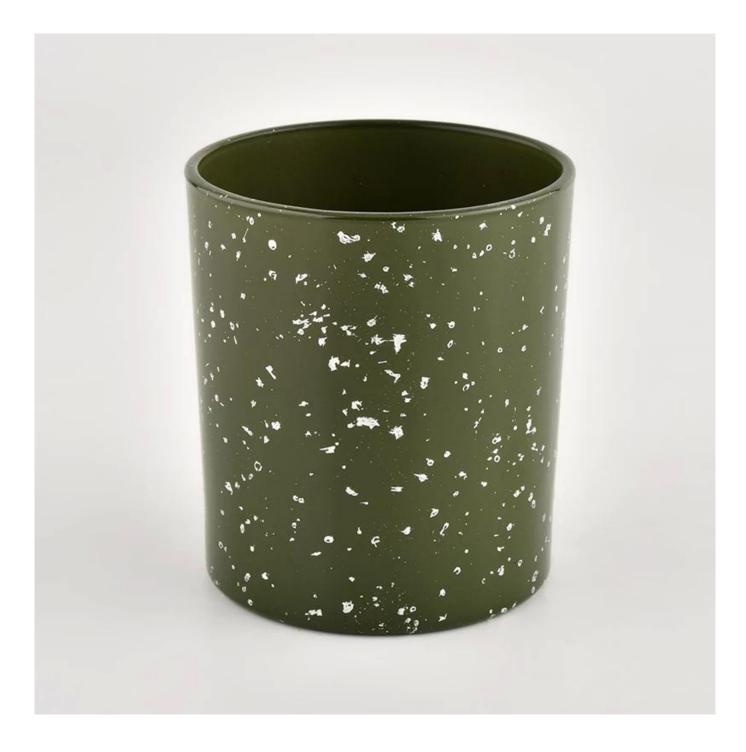

### Creative gold green glass jars decorative candle holders Wedding

<u>Sunny Glassware</u> not only places OEM / ODM orders, but also helps many brands to start with product concepts.

## **Product Description**

| product name | Creative gold green glass jars decorative candle holders Wedding                                         |  |  |
|--------------|----------------------------------------------------------------------------------------------------------|--|--|
| Sample time  | . 5 days if there is glass shape and size<br>2. 15 days, if you need new shapes and sizes glass          |  |  |
| Measure      | Item No.:SGHL21112606<br>Top dia:80mm<br>Bottom dia:74mm<br>Height:90mm<br>Weight:303g<br>Capacity:290ml |  |  |
| Packing      | Normal packing,Individual gift box, PVC box, window box, color box, white box, etc                       |  |  |