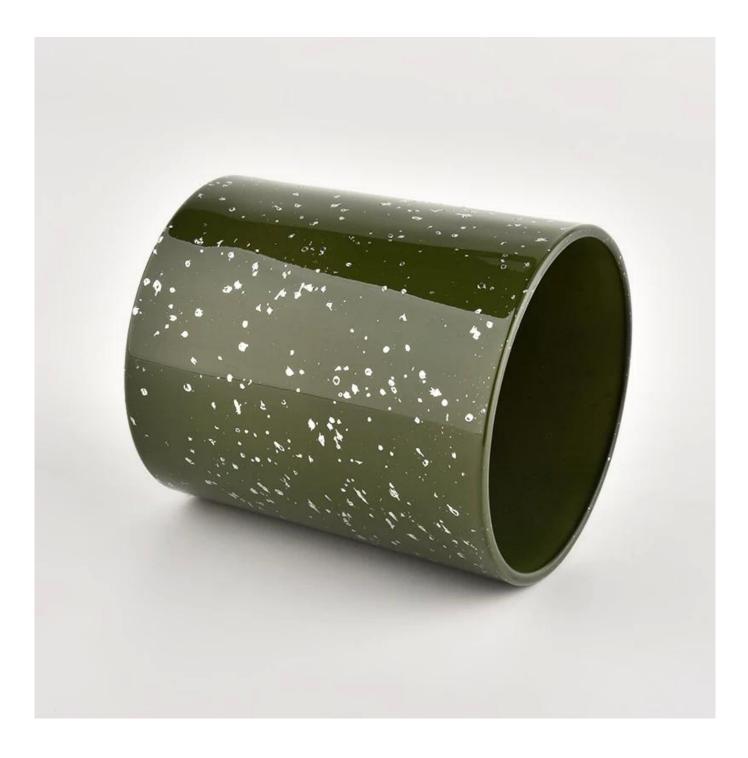

### Creative gold green glass jars decorative candle holders Wedding

<u>Sunny Glassware</u> not only places OEM / ODM orders, but also helps many brands to start with product concepts.

## **Product Description**

| product name | Creative gold green glass jars decorative candle holders Wedding                                         |  |  |
|--------------|----------------------------------------------------------------------------------------------------------|--|--|
| Sample time  | . 5 days if there is glass shape and size<br>2. 15 days, if you need new shapes and sizes glass          |  |  |
| Measure      | Item No.:SGHL21112606<br>Top dia:80mm<br>Bottom dia:74mm<br>Height:90mm<br>Weight:303g<br>Capacity:290ml |  |  |
| Packing      | Normal packing,Individual gift box, PVC box, window box, color box, white box, etc                       |  |  |