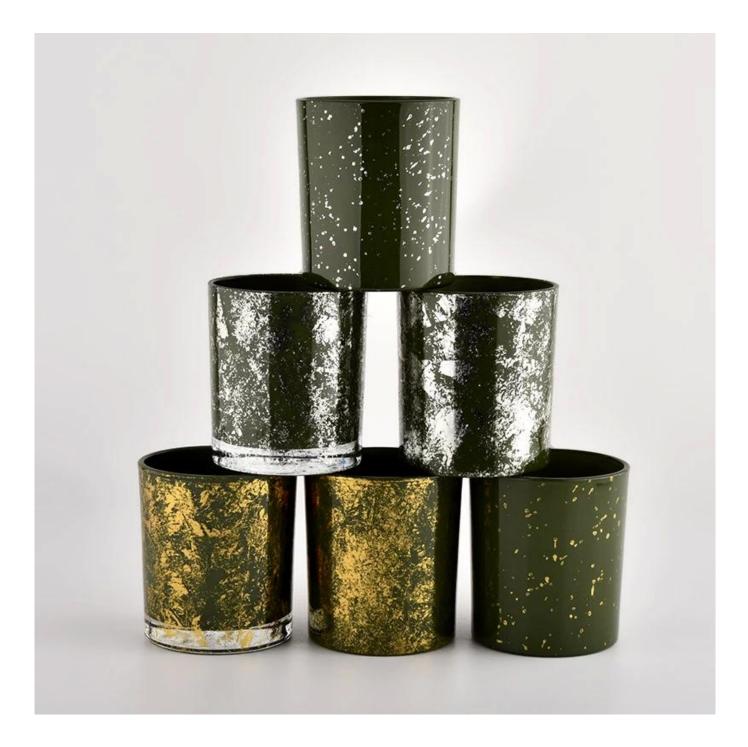

### Creative gold green glass jars decorative candle holders Wedding

<u>Sunny Glassware</u> not only places OEM / ODM orders, but also helps many brands to start with product concepts.

## **Product Description**

| product name | Creative gold green glass jars decorative candle holders Wedding                                         |  |  |
|--------------|----------------------------------------------------------------------------------------------------------|--|--|
| Sample time  | . 5 days if there is glass shape and size<br>2. 15 days, if you need new shapes and sizes glass          |  |  |
| Measure      | Item No.:SGHL21112606<br>Top dia:80mm<br>Bottom dia:74mm<br>Height:90mm<br>Weight:303g<br>Capacity:290ml |  |  |
| Packing      | Normal packing,Individual gift box, PVC box, window box, color box, white box, etc                       |  |  |