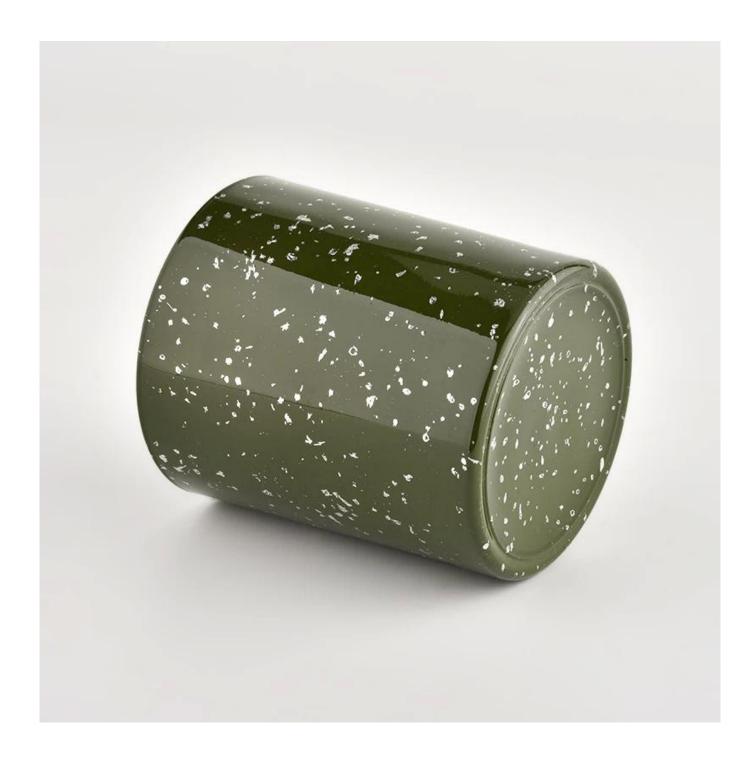

### Creative gold green glass jars decorative candle holders Wedding

<u>Sunny Glassware</u> not only places OEM / ODM orders, but also helps many brands to start with product concepts.

## **Product Description**

| product name | Creative gold green glass jars decorative candle holders Wedding                                         |  |  |
|--------------|----------------------------------------------------------------------------------------------------------|--|--|
| Sample time  | . 5 days if there is glass shape and size<br>2. 15 days, if you need new shapes and sizes glass          |  |  |
| Measure      | Item No.:SGHL21112606<br>Top dia:80mm<br>Bottom dia:74mm<br>Height:90mm<br>Weight:303g<br>Capacity:290ml |  |  |
| Packing      | Normal packing,Individual gift box, PVC box, window box, color box, white box, etc                       |  |  |