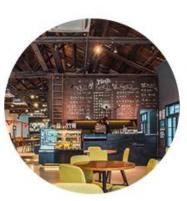

This gorgeous <u>ceramic candle jars</u> matches with any home decoration furniture, for example, dining table, cooking bench, dressing table, tea table, coffee bar and bookshelves. It is also easy going with restaurants and hotels. When the candle is lighted, the room is filled with aroma!

## WIDE RANGE OF APPLICATION

Suitable for: home life/coffee shop/restaurant/wedding/party/Christmas etc

HOME LIFE

COFFEE SHOP

RESTAURANT

WEDDING

PARTY

Factory