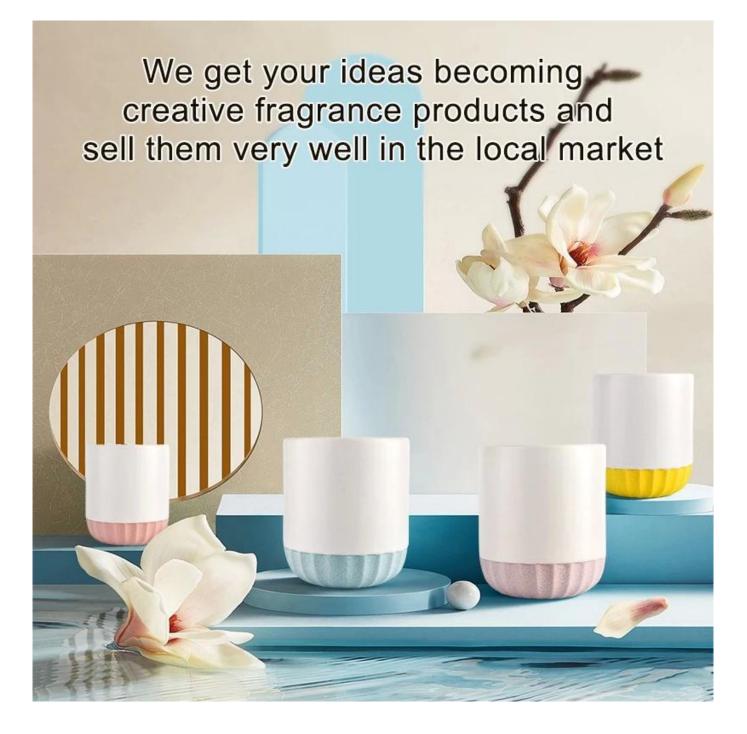

This youthful and vigorous <u>ceramic candle jars</u> provide various choice. No matter as candle jar, or as storage jar, It can bring warmth and happiness to your life, customize pattern jars provide you more choices that matches with your home decoration. You can work out more patterns for you candle brand!

Unusual shapes and simple style-perfect for presenting your style in any room. Quality, impressive style and these <u>ceramic candle jars</u> so very gift worthy.

This decorative candle jar is the perfect gift for friendship and makes a elegance high-end gift for your loved ones. Everyone will appreciate the craftsmanship quality of this exquisite <u>ceramic candle jars</u>.

This gorgeous <u>ceramic candle jars</u> matches with any home decoration furniture, for example, dining table, cooking bench, dressing table, tea table, coffee bar and bookshelves. It is also easy going with restaurants and hotels. When the candle is lighted, the room is filled with aroma!