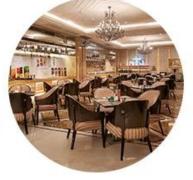

This gorgeous <u>ceramic candle jars</u> matches with any home decoration furniture, for example, dining table, cooking bench, dressing table, tea table, coffee bar and bookshelves. It is also easy going with restaurants and hotels. When the candle is lighted, the room is filled with aroma!

## WIDE RANGE OF APPLICATION

Suitable for: home life/coffee shop/restaurant/wedding/party/Christmas etc

HOME LIFE

COFFEE SHOP

RESTAURANT

WEDDING

PARTY

Factory