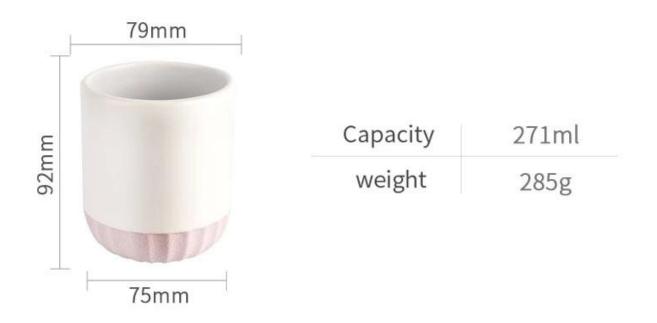

## product description

| product<br>name   | Creative candle holder christmas decoration cylinder <u>ceramic empty candle jars</u> with lids                      |
|-------------------|----------------------------------------------------------------------------------------------------------------------|
| Sample<br>time    | <ol> <li>5 days if there is glass shape and size</li> <li>15 days, if you need new shapes and sizes glass</li> </ol> |
| Measure           | Item No.:SGMK21102719<br>Top dia: 79mm<br>Bottom dia: 75mm<br>Height: 92mm<br>Weight: 285g<br>Capacity: 271ml        |
| Packing           | Normal packing,Individual gift box, PVC box, window box, color box, white box, etc                                   |
| Delivery<br>time  | Within 35 days after the sample and order confirmed                                                                  |
| Payment<br>term   | 30% deposit by T/T in advance and the balance against the copy of B/L                                                |
| Shipment          | By sea,by air,by Express and your shipping agent is acceptable                                                       |
| Usage<br>Occasion | Home decor,Wedding Decoration,Wedding Favors,Decoration enhancement,                                                 |