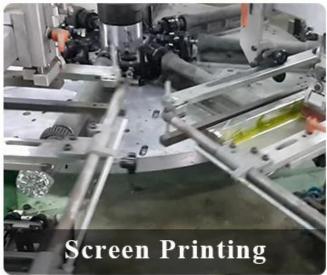

Capacity:540ml                                              |
| Packing        | Normal packing,Individual gift box, PVC box, window box, color box, white box, etc                                  |
| Delivery time  | Within 35 days after the sample and order confirmed                                                                 |
| Payment term   | 30% deposit by T/T in advance and the balance against the copy of B/L                                               |
| Shipment       | By sea,by air,by Express and your shipping agent is acceptable                                                      |
| Usage Occasion | Home decor, Wedding Decoration, Wedding Favors, Decoration enhancement,                                             |

## **Process Craft**

## **DEEP PROCESSING**









## **Service Story**

Someone ask me, why <u>Sunny Glassware</u> is **the supplier of 80% fragrance brands in the United State**, take a second to listen to my story about <u>candle holders</u> order, you will understand Sunny always stay with you whatever it happens.

Last summer was really a great experience to us, J placed a big order with mass candle holders to Sunny Glassware at August 2018, everyone was so exciting and wanted to make it perfect .

×

Everything goes very well at the beginning, fast move, perfect communication, all is good. A small accessory became a big bomb which is out of our expectation, I wanted us to buy this small accessory in China but he told us this is a very difficult stuff, we digged 7 factories and one of them told us they can produce it. We are happy t