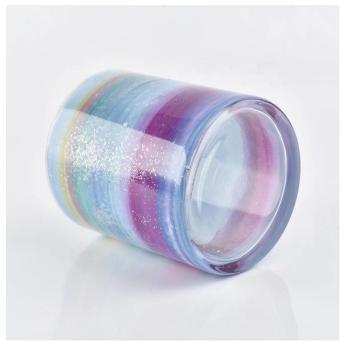

Colorful customized candle vessel glass candle holder wedding decor wholesales

## **Product Description**

The **luxury glass candle jars** are designed by our professional designers team. It is made from deep processing and kept good quality. It is suitable for home, wedding, party decorations and so on.

| product name   | Colorful customized candle vessel glass candle holder wedding decor wholesales                                      |
|----------------|---------------------------------------------------------------------------------------------------------------------|
| Sample time    | <ol> <li>5 days if at exist shaped and size of glass</li> <li>15 days if need new shape or size of glass</li> </ol> |
| Measure(mm)    | Top dia:92mm Bottom dia: 91mm Height: 103mm Weight:243g Capacity:540ml                                              |
| Packing        | Normal packing,Individual gift box, PVC box, window box, color box, white box, etc                                  |
| Delivery time  | Within 35 days after the sample and order confirmed                                                                 |
| Payment term   | 30% deposit by T/T in advance and the balance against the copy of B/L                                               |
| Shipment       | By sea,by air,by Express and your shipping agent is acceptable                                                      |
| Usage Occasion | Home decor, Wedding Decoration, Wedding Favors, Decoration enhancement,                                             |