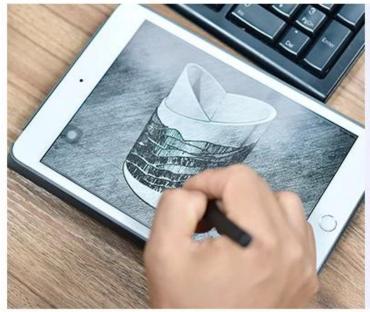

Colorful customized candle vessel glass candle holder wedding decor wholesales



# Fast Quantity and Launched Speed

speed can be compared with Zara

# 80% Candler Jars Exclusive Supplier

including Nest Fragrance, Candle Lite, UGG etc popular brands





## Achieve Customers' Ideas

get your ideas becoming creative fragrance products and

sell them very well

## **Product Description**

The **luxury glass candle jars** are designed by our professional designers team. It is made from deep processing and kept good quality. It is suitable for home, wedding, party decorations and so on.







| product name   | Colorful customized candle vessel glass candle holder wedding decor wholesales                                      |
|----------------|---------------------------------------------------------------------------------------------------------------------|
| Sample time    | <ol> <li>5 days if at exist shaped and size of glass</li> <li>15 days if need new shape or size of glass</li> </ol> |
| Measure(mm)    | Top dia:92mm Bottom dia: 9