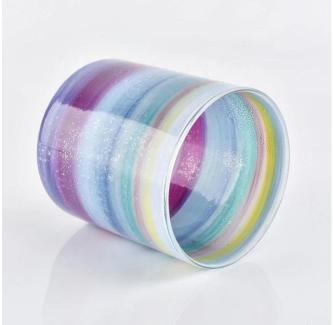

Colorful customized candle vessel glass candle holder wedding decor wholesales

## **Product Description**

The **luxury glass candle jars** are designed by our professional designers team. It is made from deep processing and kept good quality. It is suitable for home, wedding, party decorations and so on.

| product name   | Colorful customized candle vessel glass candle holder wedding decor wholesales                                      |
|----------------|---------------------------------------------------------------------------------------------------------------------|
| Sample time    | <ol> <li>5 days if at exist shaped and size of glass</li> <li>15 days if need new shape or size of glass</li> </ol> |
| Measure(mm)    | Top dia:92mm Bottom dia: 91mm Height: 103mm Weight:243g Capacity:540ml                                              |
| Packing        | Normal packing,Individual gift box, PVC box, window box, color box, white box, etc                                  |
| Delivery time  | Within 35 days after the sample and order confirmed                                                                 |
| Payment term   | 30% deposit by T/T in advance and the balance against the copy of B/L                                               |
| Shipment       | By sea,by air,by Express and your shipping agent is acceptable                                                      |
| Usage Occasion | Home decor, Wedding Decoration, Wedding Favors, Decoration enhancement,                                             |