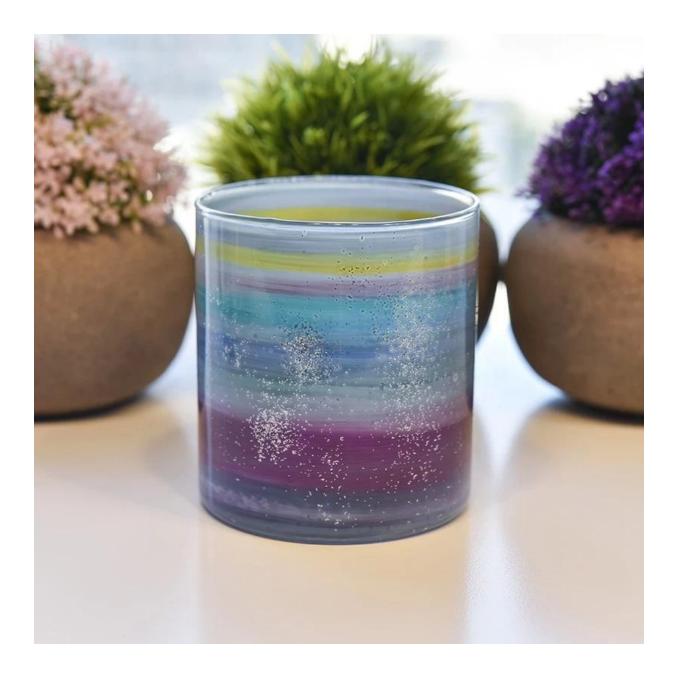

Colorful customized candle vessel glass candle holder wedding decor wholesales

## **Product Description**

The **luxury glass candle jars** are designed by our professional designers team. It is made from deep processing and kept good quality. It is suitable for home, wedding, party decorations and so on.