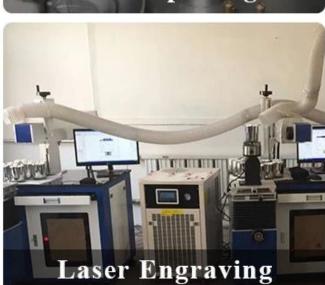

43g Capacity:540ml                                              |
| Packing        | Normal packing,Individual gift box, PVC box, window box, color box, white box, etc                                  |
| Delivery time  | Within 35 days after the sample and order confirmed                                                                 |
| Payment term   | 30% deposit by T/T in advance and the balance against the copy of B/L                                               |
| Shipment       | By sea,by air,by Express and your shipping agent is acceptable                                                      |
| Usage Occasion | Home decor, Wedding Decoration, Wedding Favors, Decoration enhancement,                                             |

## **Process Craft**

## **DEEP PROCESSING**









## **Service Story**

Someone ask me, why <u>Sunny Glassware</u> is **the supplier of 80% fragrance brands in the United State**, take a second to listen to my story about <u>candle holders</u> order, you will understand Sunny always stay with you whatever it happens.

Last summer was really a great experience to us, J placed a big order with mass candle holders to Sunny Glassware at August 2018, everyone was so exciting and wanted to make it perfect .

×

Everything goes very well at the beginning, fast move, perfect communication, all is good. A small accessory became a big bomb which is out of our expectation, I wanted us to buy this small accessory in China but he told us this is a very difficult stuff, we digged 7 factories and one of them told us they can produce it. We are hap