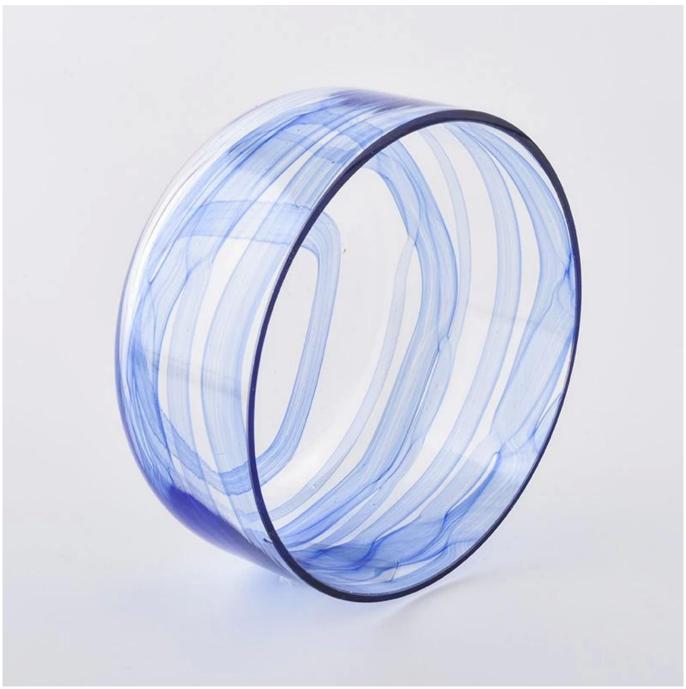

#### **Product Description**

 $^{\mbox{\scriptsize Product name}}$  Color melted wholesale blue color glass candle holder

Sample time

1. 5 days if at exist shaped and size of glass

2. 15 days if need new shape or size of glass

Top dia: 130mm
Bottom dia: 130mm
Height: 62mm
Weight: 265g
Capacity: 610ml

Specification

Packing Normal packing, Individual gift box, PVC box, window box, color box, white box, etc

Payment term 30% deposit by T/T in advance and the balance against the copy of B/L