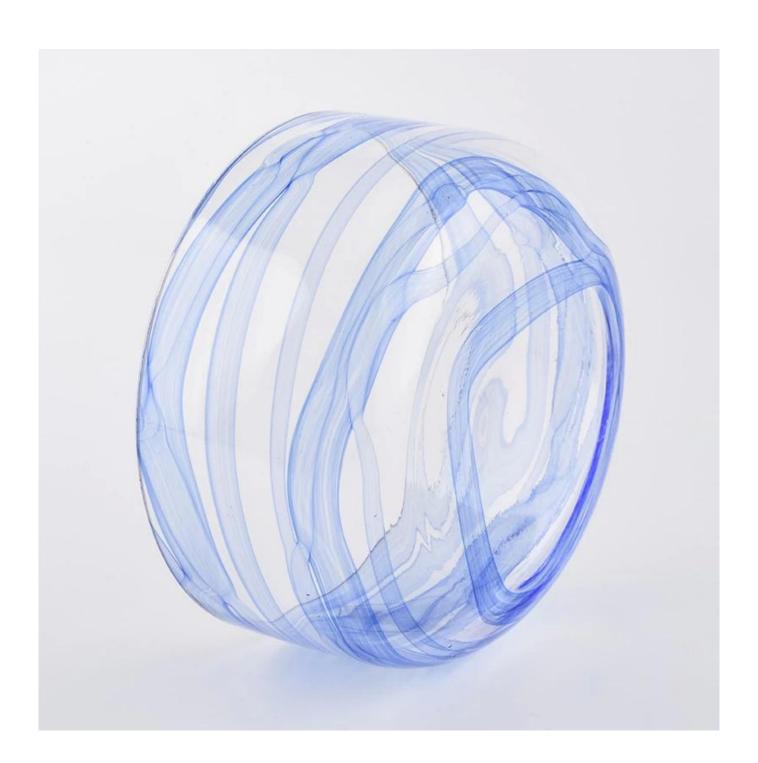

#### **Product Description**

 $^{\mbox{\scriptsize Product name}}$  Color melted wholesale blue color glass candle holder

Sample time

1. 5 days if at exist shaped and size of glass

2. 15 days if need new shape or size of glass

Top dia: 130mm
Bottom dia: 130mm
Height: 62mm
Weight: 265g
Capacity: 610ml

Specification

Packing Normal packing, Individual gift box, PVC box, window box, color box, white box, etc

Payment term 30% deposit by T/T in advance and the balance against the copy of B/L