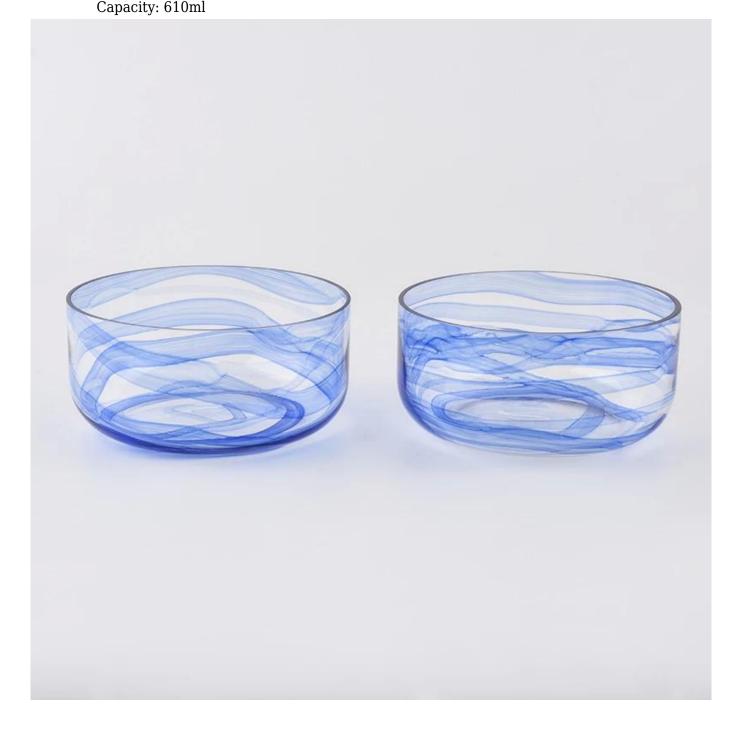

#### **Product Description**

 $^{\mbox{\scriptsize Product name}}$  Color melted wholesale blue color glass candle holder

Sample time

1. 5 days if at exist shaped and size of glass

2. 15 days if need new shape or size of glass

Top dia: 130mm
Bottom dia: 130mm
Height: 62mm
Weight: 265g
Capacity: 610ml

Specification

Packing Normal packing, Individual gift box, PVC box, window box, color box, white box, etc

Payment term 30% deposit by T/T in advance and the balance against the copy of B/L