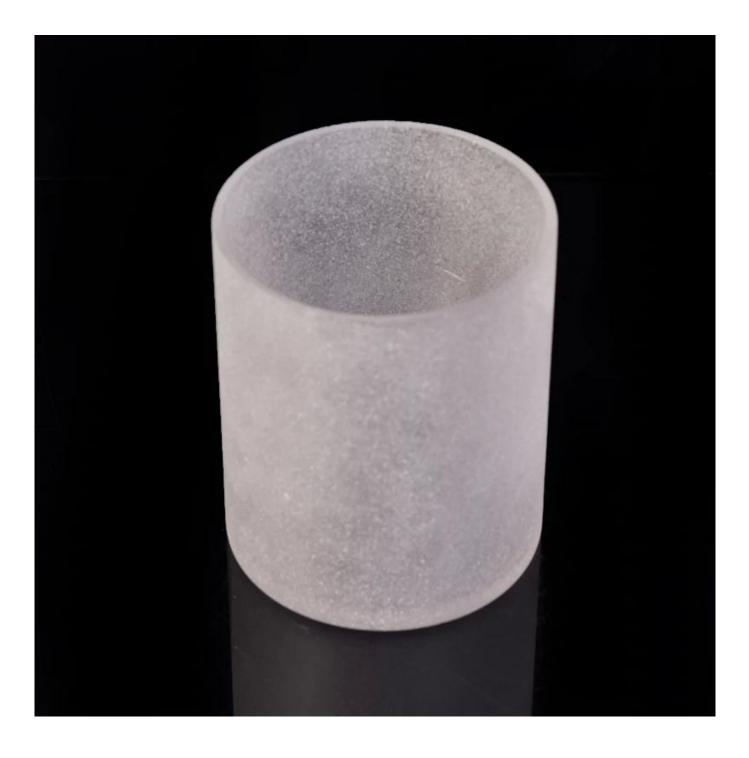

Coarse feeling luxury glass candle jar wholesale home decoration

### **Product Description**

The **luxury glass candle jars** are designed by our professional designers team. It is made from deep processing and kept good quality. It is suitable for home, wedding, party decorations and so on.

| product name  | Coarse feeling luxury glass candle jar<br>wholesale home decoration                                                 |
|---------------|---------------------------------------------------------------------------------------------------------------------|
| Sample time   | <ol> <li>5 days if at exist shaped and size of glass</li> <li>15 days if need new shape or size of glass</li> </ol> |
| Measure       | Top dia:100mm<br>Bottom dia:100mm<br>Height:120mm<br>Weight:431g<br>Capacity:724ml                                  |
| Packing       | Normal packing,Individual gift box, PVC box, window box, color box, white box, etc                                  |
| Delivery time | Within 35 days after the sample and order confirmed                                                                 |
| Payment term  | 30% deposit by T/T in advance and the balance against the copy of B/L                                               |