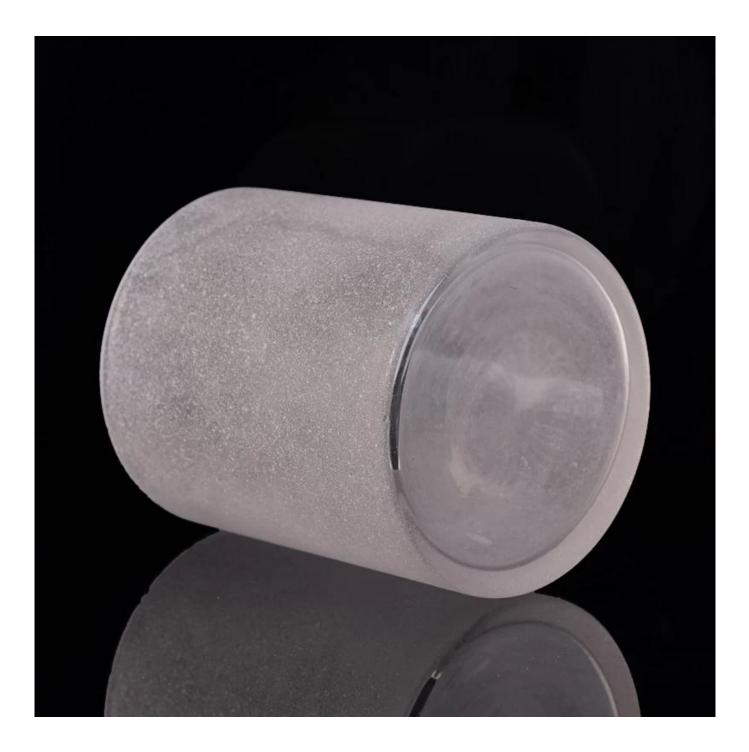

Coarse feeling luxury glass candle jar wholesale home decoration

### **Product Description**

The **luxury glass candle jars** are designed by our professional designers team. It is made from deep processing and kept good quality. It is suitable for home, wedding, party decorations and so on.

| product name  | Coarse feeling luxury glass candle jar<br>wholesale home decoration                                                 |
|---------------|---------------------------------------------------------------------------------------------------------------------|
| Sample time   | <ol> <li>5 days if at exist shaped and size of glass</li> <li>15 days if need new shape or size of glass</li> </ol> |
| Measure       | Top dia:100mm<br>Bottom dia:100mm<br>Height:120mm<br>Weight:431g<br>Capacity:724ml                                  |
| Packing       | Normal packing,Individual gift box, PVC box, window box, color box, white box, etc                                  |
| Delivery time | Within 35 days after the sample and order confirmed                                                                 |
| Payment term  | 30% deposit by T/T in advance and the balance against the copy of B/L                                               |