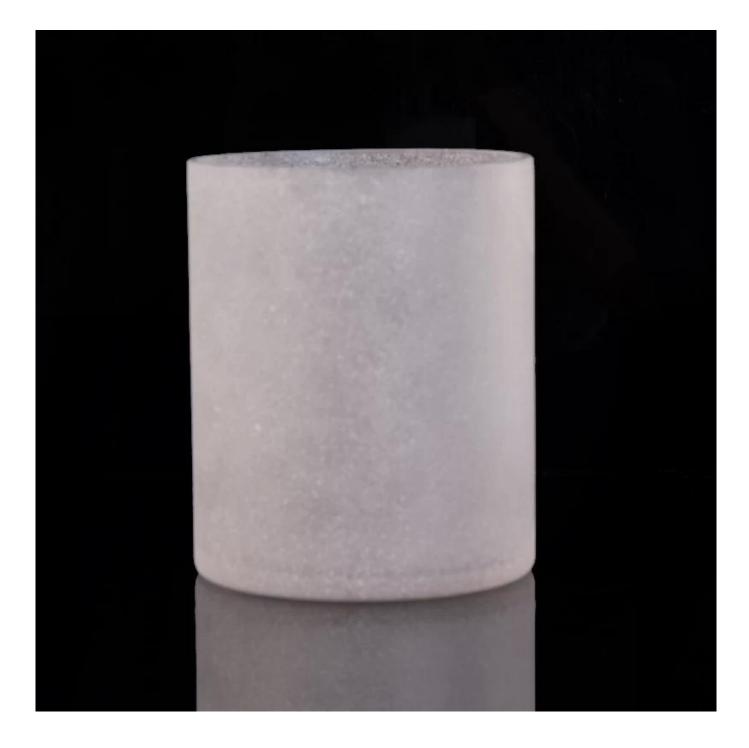

Coarse feeling luxury glass candle jar wholesale home decoration

### **Product Description**

The **luxury glass candle jars** are designed by our professional designers team. It is made from deep processing and kept good quality. It is suitable for home, wedding, party decorations and so on.

| product name  | Coarse feeling luxury glass candle jar<br>wholesale home decoration                                                 |
|---------------|---------------------------------------------------------------------------------------------------------------------|
| Sample time   | <ol> <li>5 days if at exist shaped and size of glass</li> <li>15 days if need new shape or size of glass</li> </ol> |
| Measure       | Top dia:100mm<br>Bottom dia:100mm<br>Height:120mm<br>Weight:431g<br>Capacity:724ml                                  |
| Packing       | Normal packing,Individual gift box, PVC box, window box, color box, white box, etc                                  |
| Delivery time | Within 35 days after the sample and order confirmed                                                                 |
| Payment term  | 30% deposit by T/T in advance and the balance against the copy of B/L                                               |