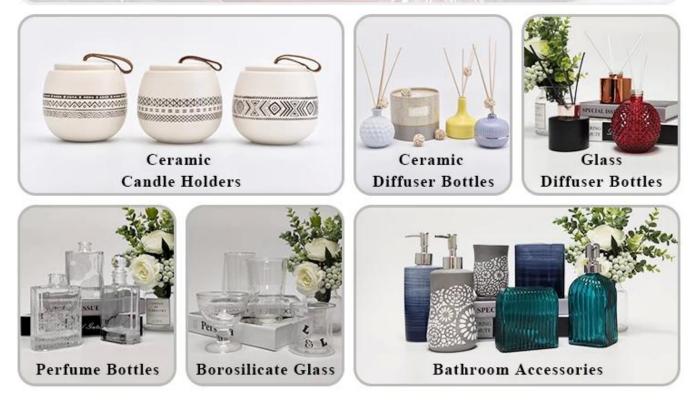

ight:431g<br>Capacity:724ml                                  |
| Packing       | Normal packing,Individual gift box, PVC box, window box, color box, white box, etc                                  |
| Delivery time | Within 35 days after the sample and order confirmed                                                                 |
| Payment term  | 30% deposit by T/T in advance and the balance against the copy of B/L                                               |

1

ſ

| Shipment       | By sea,by air,by Express and your shipping agent is acceptable       |
|----------------|----------------------------------------------------------------------|
| Usage Occasion | Home decor,Wedding Decoration,Wedding Favors,Decoration enhancement, |

## **MAIN PRODUCTS**



**Glass Candle Holders** 



**Process Craft** 

## **DEEP PROCESSING**



### Service Story

Someone ask me, why <u>Sunny Glassware</u> is **the supplier of 80% fragrance brands in the United State**, take a second to listen to my story about<u>candle</u> <u>holders</u> order, you will understand Sunny always stay with you whatever it happens. Last summer was really a great experience to us, J placed a big order with mass candle holders to Sunny Glassware at August 2018, everyone was so exciting and wanted to make it perfect .

Everything goes very well at the beginning, fast move, perfect communication, all is good. A small accessory became a big bomb which is out of our expectation, I wanted us to buy this small accessory in China but he told us this is a very difficult stuff, we digged 7 factories and one of the