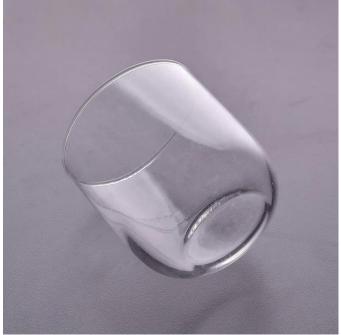

## **Product Description**

The **luxury glass candle jars** are designed by our professional designers team. It is made from deep processing and kept good quality. It is suitable for home, wedding, party decorations and so on.

| product name   | Clear spraying candle vessel tea light glass candles container scented wedding centerpieces wholesale                  |
|----------------|------------------------------------------------------------------------------------------------------------------------|
| Sample time    | <ul><li>1. 5 days if at exist shaped and size of glass</li><li>2. 15 days if need new shape or size of glass</li></ul> |
| Measure        | Top dia:82.2mm<br>Bottom dia:81.7mm<br>Height:86mm<br>Weight:165g<br>Capacity:340ml                                    |
| Packing        | Normal packing,Individual gift box, PVC box, window box, color box, white box, etc                                     |
| Delivery time  | Within 35 days after the sample and order confirmed                                                                    |
| Payment term   | 30% deposit by T/T in advance and the balance against the copy of B/L                                                  |
| Shipment       | By sea,by air,by Express and your shipping agent is acceptable                                                         |
| Usage Occasion | Home decor, Wedding Decoration, Wedding Favors, Decoration enhancement,                                                |