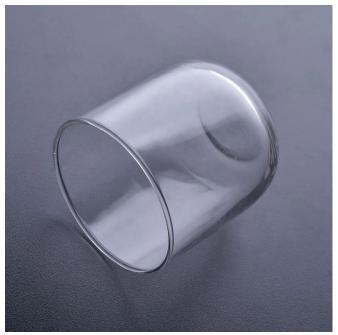

## **Product Description**

The **luxury glass candle jars** are designed by our professional designers team. It is made from deep processing and kept good quality. It is suitable for home, wedding, party decorations and so on.

| product name   | Clear spraying candle vessel tea light glass candles container scented wedding centerpieces wholesale                  |
|----------------|------------------------------------------------------------------------------------------------------------------------|
| Sample time    | <ul><li>1. 5 days if at exist shaped and size of glass</li><li>2. 15 days if need new shape or size of glass</li></ul> |
| Measure        | Top dia:82.2mm<br>Bottom dia:81.7mm<br>Height:86mm<br>Weight:165g<br>Capacity:340ml                                    |
| Packing        | Normal packing,Individual gift box, PVC box, window box, color box, white box, etc                                     |
| Delivery time  | Within 35 days after the sample and order confirmed                                                                    |
| Payment term   | 30% deposit by T/T in advance and the balance against the copy of B/L                                                  |
| Shipment       | By sea,by air,by Express and your shipping agent is acceptable                                                         |
| Usage Occasion | Home decor, Wedding Decoration, Wedding Favors, Decoration enhancement,                                                |