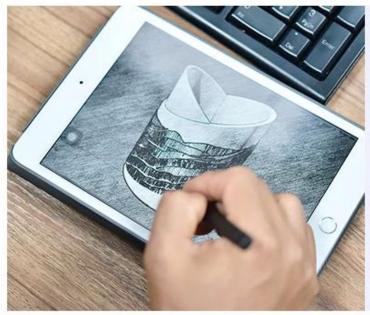

Clear spraying candle vessel tea light glass candles container scented wedding centerpieces wholesale



# Fast Quantity and Launched Speed

speed can be compared with Zara

# 80% Candle Jars Exclusive Supplier

including Nest Fragrance, Candle Lite, UGG etc popular brands





## Achieve Customers' Ideas

get your ideas becoming creative fragrance products and

sell them very well

## **Product Description**

The **luxury glass candle jars** are designed by our professional designers team. It is made from deep processing and kept good quality. It is suitable for home, wedding, party decorations and so on.







| product name   | Clear spraying candle vessel tea light glass candles container scented wedding centerpieces wholesale                  |
|----------------|------------------------------------------------------------------------------------------------------------------------|
| Sample time    | <ul><li>1. 5 days if at exist shaped and size of glass</li><li>2. 15 days if need new shape or size of glass</li></ul> |
| Measure        | Top dia:82.2mm<br