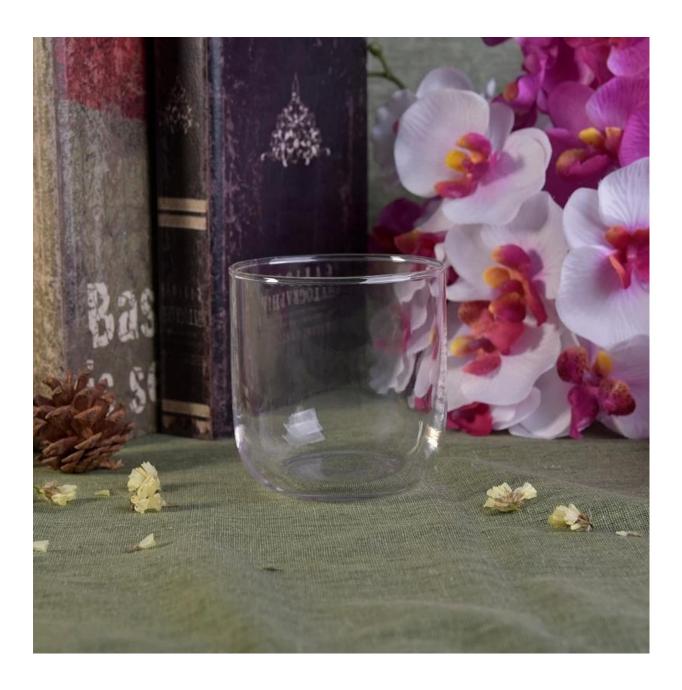

Clear spraying candle vessel tea light glass candles container scented wedding centerpieces wholesale

## **Product Description**

The **luxury glass candle jars** are designed by our professional designers team. It is made from deep processing and kept good quality. It is suitable for home, wedding, party decorations and so on.

| product name   | Clear spraying candle vessel tea light glass candles container scented wedding centerpieces wholesale                  |
|----------------|------------------------------------------------------------------------------------------------------------------------|
| Sample time    | <ul><li>1. 5 days if at exist shaped and size of glass</li><li>2. 15 days if need new shape or size of glass</li></ul> |
| Measure        | Top dia:82.2mm<br>Bottom dia:81.7mm<br>Height:86mm<br>Weight:165g<br>Capacity:340ml                                    |
| Packing        | Normal packing,Individual gift box, PVC box, window box, color box, white box, etc                                     |
| Delivery time  | Within 35 days after the sample and order confirmed                                                                    |
| Payment term   | 30% deposit by T/T in advance and the balance against the copy of B/L                                                  |
| Shipment       | By sea,by air,by Express and your shipping agent is acceptable                                                         |
| Usage Occasion | Home decor, Wedding Decoration, Wedding Favors, Decoration enhancement,                                                |