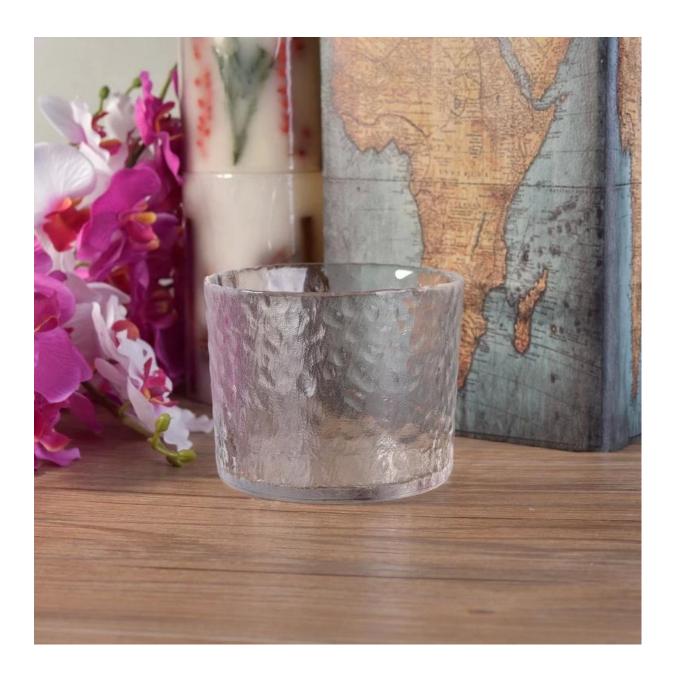

Clear laser engraving candle jars votive glass candle container scented wedding decor wholesale

## **Product Description**

The **luxury glass candle jars** are designed by our professional designers team. It is made from deep processing and kept good quality. It is suitable for home, wedding, party decorations and so on.

| product name   | Clear laser engraving candle jars votive glass candle container scented wedding decor wholesale                     |
|----------------|---------------------------------------------------------------------------------------------------------------------|
| Sample time    | <ol> <li>5 days if at exist shaped and size of glass</li> <li>15 days if need new shape or size of glass</li> </ol> |
| Measure        | Top dia:115mm<br>Bottom dia:106mm<br>Height:90.5mm<br>Weight:496g<br>Capacity:600ml                                 |
| Packing        | Normal packing,Individual gift box, PVC box, window box, color box, white box, etc                                  |
| Delivery time  | Within 35 days after the sample and order confirmed                                                                 |
| Payment term   | 30% deposit by T/T in advance and the balance against the copy of B/L                                               |
| Shipment       | By sea,by air,by Express and your shipping agent is acceptable                                                      |
| Usage Occasion | Home decor, Wedding Decoration, Wedding Favors, Decoration enhancement,                                             |