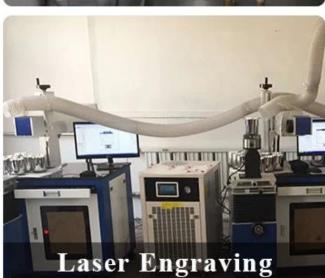

r>Weight:496g<br>Capacity:600ml                                 |
| Packing        | Normal packing,Individual gift box, PVC box, window box, color box, white box, etc                                  |
| Delivery time  | Within 35 days after the sample and order confirmed                                                                 |
| Payment term   | 30% deposit by T/T in advance and the balance against the copy of B/L                                               |
| Shipment       | By sea,by air,by Express and your shipping agent is acceptable                                                      |
| Usage Occasion | Home decor, Wedding Decoration, Wedding Favors, Decoration enhancement,                                             |

## **Process Craft**

## **DEEP PROCESSING**









## **Service Story**

Someone ask me, why <u>Sunny Glassware</u> is **the supplier of 80% fragrance brands in the United State**, take a second to listen to my story about <u>candle holders</u> order, you will understand Sunny always stay with you whatever it happens.

Last summer was really a great experience to us, J placed a big order with mass candle holders to Sunny Glassware at August 2018, everyone was so exciting and wanted to make it perfect .

×

Everything goes very well at the beginning, fast move, perfect communication, all is good. A small accessory became a big bomb which is out of our expectation, I wanted us to buy this small accessory in China but he told us this is a very difficult stuff, we digged 7 factories and one of them told us they can produce it. We are hap