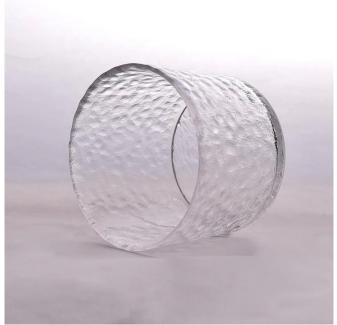

Clear laser engraving candle jars votive glass candle container scented wedding decor wholesale

## **Product Description**

The **luxury glass candle jars** are designed by our professional designers team. It is made from deep processing and kept good quality. It is suitable for home, wedding, party decorations and so on.

| product name   | Clear laser engraving candle jars votive glass candle container scented wedding decor wholesale                     |
|----------------|---------------------------------------------------------------------------------------------------------------------|
| Sample time    | <ol> <li>5 days if at exist shaped and size of glass</li> <li>15 days if need new shape or size of glass</li> </ol> |
| Measure        | Top dia:115mm<br>Bottom dia:106mm<br>Height:90.5mm<br>Weight:496g<br>Capacity:600ml                                 |
| Packing        | Normal packing,Individual gift box, PVC box, window box, color box, white box, etc                                  |
| Delivery time  | Within 35 days after the sample and order confirmed                                                                 |
| Payment term   | 30% deposit by T/T in advance and the balance against the copy of B/L                                               |
| Shipment       | By sea,by air,by Express and your shipping agent is acceptable                                                      |
| Usage Occasion | Home decor, Wedding Decoration, Wedding Favors, Decoration enhancement,                                             |