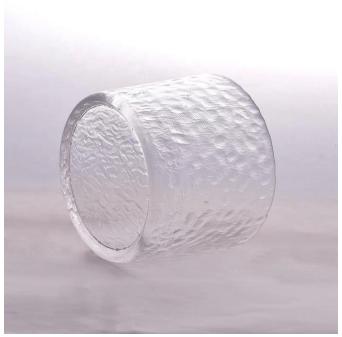

Clear laser engraving candle jars votive glass candle container scented wedding decor wholesale

## **Product Description**

The **luxury glass candle jars** are designed by our professional designers team. It is made from deep processing and kept good quality. It is suitable for home, wedding, party decorations and so on.

| product name   | Clear laser engraving candle jars votive glass candle container scented wedding decor wholesale                     |
|----------------|---------------------------------------------------------------------------------------------------------------------|
| Sample time    | <ol> <li>5 days if at exist shaped and size of glass</li> <li>15 days if need new shape or size of glass</li> </ol> |
| Measure        | Top dia:115mm<br>Bottom dia:106mm<br>Height:90.5mm<br>Weight:496g<br>Capacity:600ml                                 |
| Packing        | Normal packing,Individual gift box, PVC box, window box, color box, white box, etc                                  |
| Delivery time  | Within 35 days after the sample and order confirmed                                                                 |
| Payment term   | 30% deposit by T/T in advance and the balance against the copy of B/L                                               |
| Shipment       | By sea,by air,by Express and your shipping agent is acceptable                                                      |
| Usage Occasion | Home decor, Wedding Decoration, Wedding Favors, Decoration enhancement,                                             |