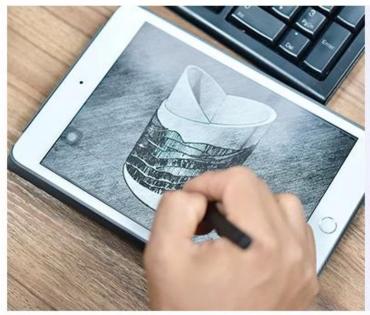

Clear laser engraving candle jars votive glass candle container scented wedding decor wholesale



# Fast Quantity and Launched Speed

speed can be compared with Zara

# 80% Candle Jars Exclusive Supplier

including Nest Fragrance, Candle Lite, UGG etc popular brands





## Achieve Customers' Ideas

get your ideas becoming creative fragrance products and

sell them very well

## **Product Description**

The **luxury glass candle jars** are designed by our professional designers team. It is made from deep processing and kept good quality. It is suitable for home, wedding, party decorations and so on.







| product name   | Clear laser engraving candle jars votive glass candle container scented wedding decor wholesale                     |
|----------------|---------------------------------------------------------------------------------------------------------------------|
| Sample time    | <ol> <li>5 days if at exist shaped and size of glass</li> <li>15 days if need new shape or size of glass</li> </ol> |
| Measure        | Top dia:115mm<br>Bottom di