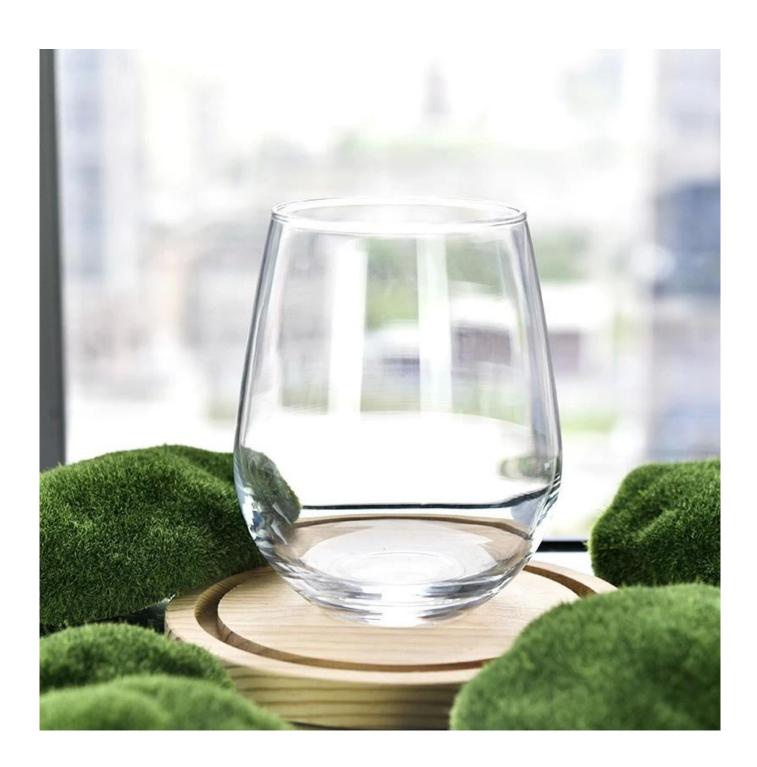

# Clear egg glass candle jar empty scented candle vessels

Sunny Glasswares not only places OEM / ODM orders, but also helps many brands to start with product concepts.

# Why choose Sunny

| product name | Clear egg glass candle jar empty scented candle vessels |
|--------------|---------------------------------------------------------|
| Article      | SGJX21111702                                            |

| Cut it        | Top dia:76 mm Bottom dia: 46 mm Max dia:95.5mm Height: 120 mm Weight: 225 g Capacity: 620 ml                    |
|---------------|-----------------------------------------------------------------------------------------------------------------|
| Capacity      | candle holders of different sizes etc. It's available                                                           |
| Sampling time | 1.5 days if the shape and size of the products exist 2.15 days if you need a new shape and size of the products |
| package       | Regular security packing 24 pieces / 36 pieces / 48 pieces and so on for export carton with egg divider         |
| MOQ           | 5000pcs                                                                                                         |
| Delivery time | Within 55 days of order confirmation                                                                            |
| Payment terms | 30% deposit by T / T in advance, the balance after showing the copy of B / L                                    |