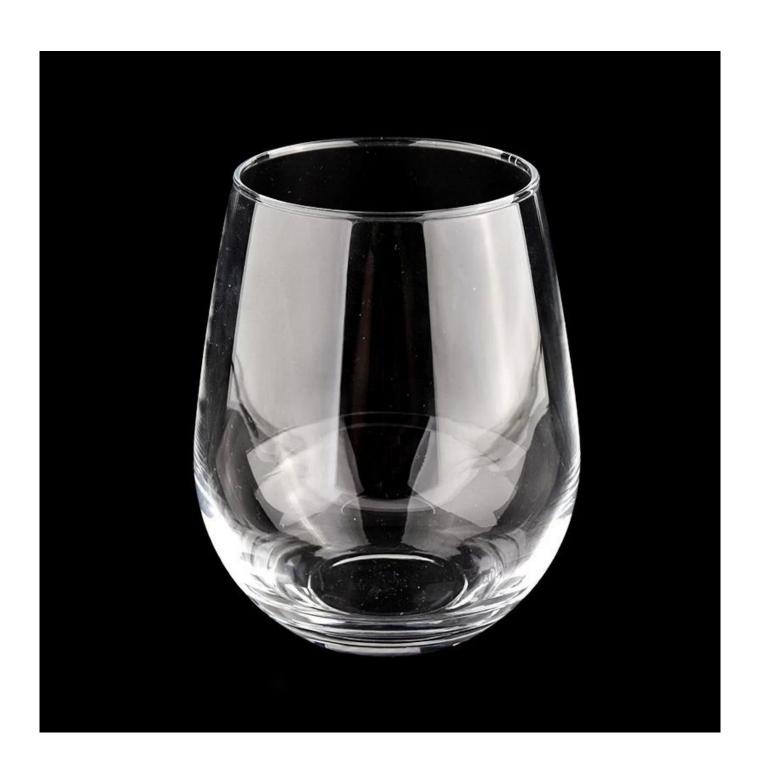

# Clear egg glass candle jar empty scented candle vessels

Sunny Glasswares not only places OEM / ODM orders, but also helps many brands to start with product concepts.

| Cut it        | Top dia:76 mm Bottom dia: 46 mm Max dia:95.5mm Height: 120 mm Weight: 225 g Capacity: 620 ml                    |
|---------------|-----------------------------------------------------------------------------------------------------------------|
| Capacity      | candle holders of different sizes etc. It's available                                                           |
| Sampling time | 1.5 days if the shape and size of the products exist 2.15 days if you need a new shape and size of the products |
| package       | Regular security packing 24 pieces / 36 pieces / 48 pieces and so on for export carton with egg divider         |
| MOQ           | 5000pcs                                                                                                         |
| Delivery time | Within 55 days of order confirmation                                                                            |
| Payment terms | 30% deposit by T / T in advance, the balance after showing the copy of B / L                                    |