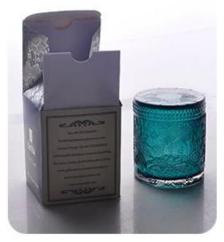

# Clear eco-friendly custom logo glass container double wall oil perfume bottle factory

## **Product Description**

ARTISAN DESIGN: Everything flourishes in spring, this artfully-designed pattern brings people a sense of vitality. This beautiful **perfume bottle** is a perfect home decor piece for flameless fragrance.

| Packing        | Normal packing,Individual gift box, PVC box, window box, color box, white box, etc |
|----------------|------------------------------------------------------------------------------------|
| Delivery time  | Within 35 days after the sample and order confirmed                                |
| Payment term   | 30% deposit by T/T in advance and the balance against the copy of B/L              |
| Shipment       | By sea,by air,by Express and your shipping agent is acceptable                     |
| Usage Occasion | Home decor, Wedding Decoration, Wedding Favors, Decoration enhancement,            |