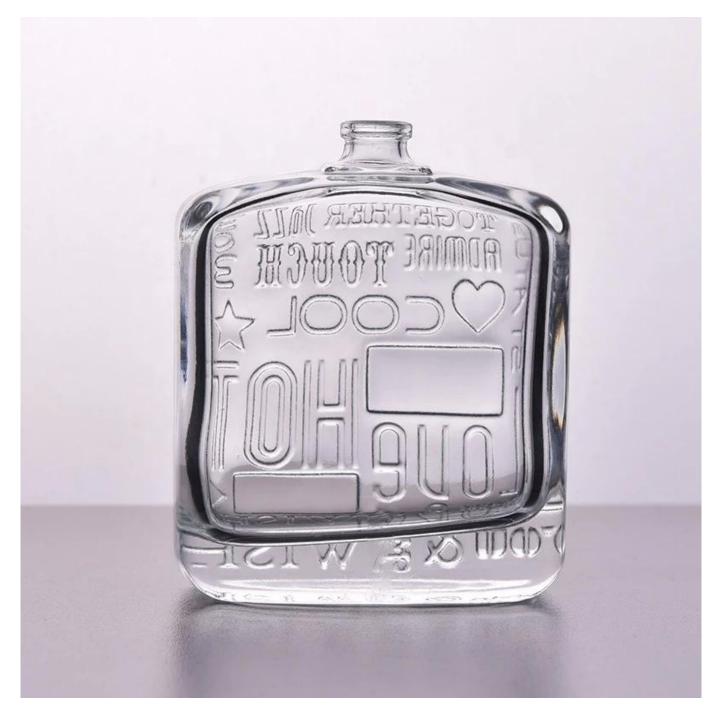

# Clear eco-friendly custom logo glass container double wall oil perfume bottle factory

## **Product Description**

ARTISAN DESIGN: Everything flourishes in spring, this artfully-designed pattern brings people a sense of vitality. This beautiful **perfume bottle** is a perfect home decor piece for flameless fragrance.

Sunny Glassware to grow your business rappidly.

| product name | Clear eco-friendly custom logo glass<br>container double wall oil perfume<br>bottle factory                         |
|--------------|---------------------------------------------------------------------------------------------------------------------|
| Sample time  | <ol> <li>5 days if at exist shaped and size of glass</li> <li>15 days if need new shape or size of glass</li> </ol> |
| Measure(mm)  | Neck:15mm<br>Top dia:83mm<br>Bottom dia:86mm<br>Height:100mm<br>Weight:245g<br>Capacity:105ml                       |