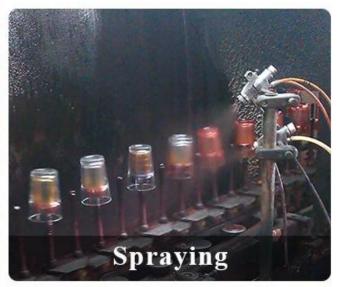

mm Height: 92mm Max dia:104mm Weight: 250g Capacity: 435ml                              |
| Packing       | Normal packing,Individual gift box, PVC box, window box, color box, white box, etc                                  |
| Delivery time | Within 35 days after the sample and order confirmed                                                                 |

| Payment term   | 30% deposit by T/T in advance and the balance against the copy of B/L   |
|----------------|-------------------------------------------------------------------------|
| Shipment       | By sea,by air,by Express and your shipping agent is acceptable          |
| Usage Occasion | Home decor, Wedding Decoration, Wedding Favors, Decoration enhancement, |

## **MAIN PRODUCTS**















## **DEEP PROCESSING**









## **Service Story**

Someone ask me, why <u>Sunny Glassware</u> is **the supplier of 80% fragrance brands in the United State**, take a second to listen to my story about <u>candle holders</u> order, you will understand Sunny always stay with you whatever it happens.

Last summer was really a great experience to us, J placed a big order with mass candle holders to Sunny Glassware at August 2018, everyone was so exciting and wanted to make it perfect .

×

Everything goes very well at the beginning, fast move, perfect communication, all is good. A small accessory became a big bomb which is out of our expectation, I wanted us to buy this small accessory in China but he told us this is a very difficult stuff, we digged 7 factories and one of them told us they can produce it. We are happy