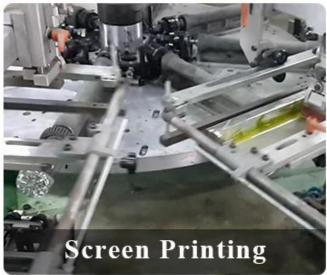

Height: 92mm Max dia:104mm Weight: 250g Capacity: 435ml                              |
| Packing       | Normal packing,Individual gift box, PVC box, window box, color box, white box, etc                                  |
| Delivery time | Within 35 days after the sample and order confirmed                                                                 |

| Payment term   | 30% deposit by T/T in advance and the balance against the copy of B/L   |
|----------------|-------------------------------------------------------------------------|
| Shipment       | By sea,by air,by Express and your shipping agent is acceptable          |
| Usage Occasion | Home decor, Wedding Decoration, Wedding Favors, Decoration enhancement, |

## **MAIN PRODUCTS**















## **DEEP PROCESSING**









## **Service Story**

Someone ask me, why <u>Sunny Glassware</u> is **the supplier of 80% fragrance brands in the United State**, take a second to listen to my story about <u>candle holders</u> order, you will understand Sunny always stay with you whatever it happens.

Last summer was really a great experience to us, J placed a big order with mass candle holders to Sunny Glassware at August 2018, everyone was so exciting and wanted to make it perfect .

×

Everything goes very well at the beginning, fast move, perfect communication, all is good. A small accessory became a big bomb which is out of our expectation, I wanted us to buy this small accessory in China but he told us this is a very difficult stuff, we digged 7 factories and one of them told us they can produce it. We are happy t