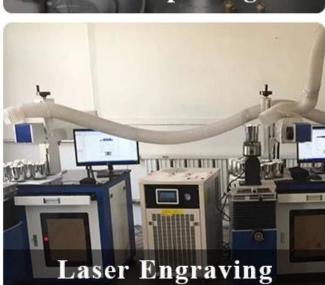

70mm Height: 92mm Max dia:104mm Weight: 250g Capacity: 435ml                              |
| Packing       | Normal packing,Individual gift box, PVC box, window box, color box, white box, etc                                  |
| Delivery time | Within 35 days after the sample and order confirmed                                                                 |

| Payment term   | 30% deposit by T/T in advance and the balance against the copy of B/L   |
|----------------|-------------------------------------------------------------------------|
| Shipment       | By sea,by air,by Express and your shipping agent is acceptable          |
| Usage Occasion | Home decor, Wedding Decoration, Wedding Favors, Decoration enhancement, |

## **MAIN PRODUCTS**















## **DEEP PROCESSING**









## **Service Story**

Someone ask me, why <u>Sunny Glassware</u> is **the supplier of 80% fragrance brands in the United State**, take a second to listen to my story about <u>candle holders</u> order, you will understand Sunny always stay with you whatever it happens.

Last summer was really a great experience to us, J placed a big order with mass candle holders to Sunny Glassware at August 2018, everyone was so exciting and wanted to make it perfect .

×

Everything goes very well at the beginning, fast move, perfect communication, all is good. A small accessory became a big bomb which is out of our expectation, I wanted us to buy this small accessory in China but he told us this is a very difficult stuff, we digged 7 factories and one of them told us they can produce it. We are hap