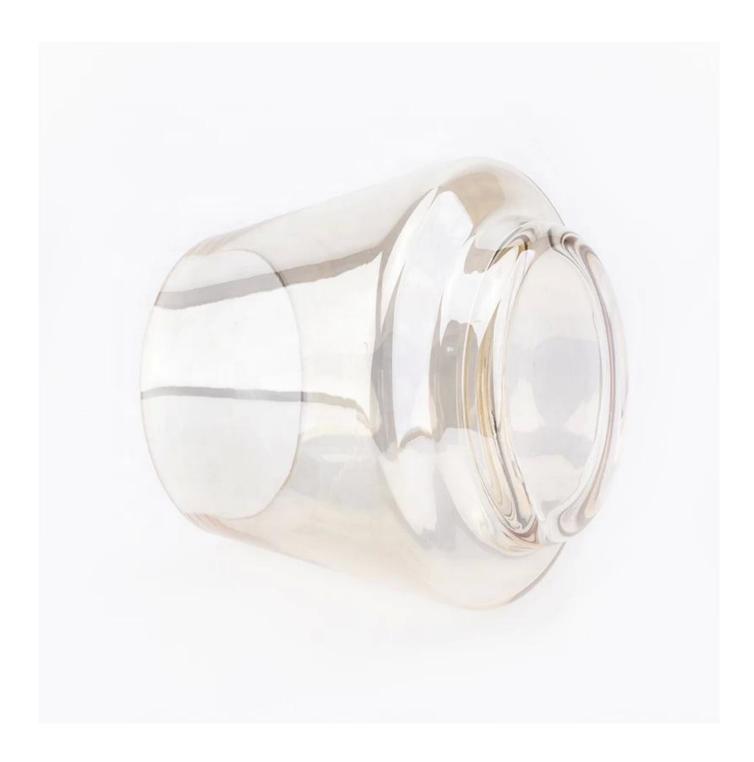

| Clear decorative glass votive candle vessel empty supplier |  |
|------------------------------------------------------------|--|
|                                                            |  |
|                                                            |  |
|                                                            |  |
|                                                            |  |
|                                                            |  |
|                                                            |  |
|                                                            |  |
|                                                            |  |
|                                                            |  |
|                                                            |  |
|                                                            |  |

## **Product Description**

The **luxury glass candle jars** are designed by our professional designers team. It is made from deep processing and kept good quality. It is suitable for home, wedding, party decorations and so on.

| product name  | Clear decorative glass votive candle vessel empty supplier                                                          |
|---------------|---------------------------------------------------------------------------------------------------------------------|
| Sample time   | <ol> <li>5 days if at exist shaped and size of glass</li> <li>15 days if need new shape or size of glass</li> </ol> |
| Measure       | Top dia: 75mm Bottom dia: 70mm Height: 92mm Max dia:104mm Weight: 250g Capacity: 435ml                              |
| Packing       | Normal packing,Individual gift box, PVC box, window box, color box, white box, etc                                  |
| Delivery time | Within 35 days after the sample and order confirmed                                                                 |