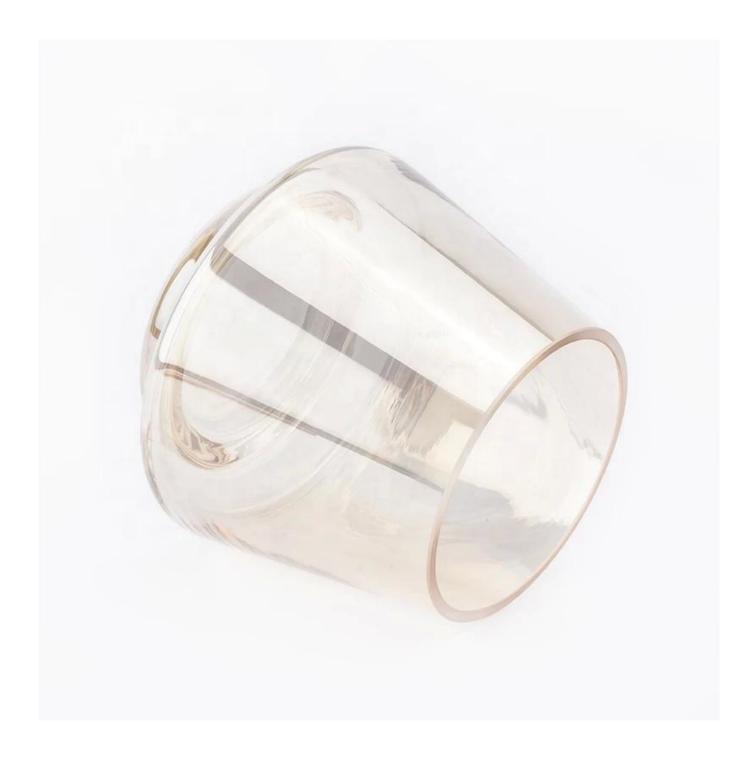

## **Product Description**

The **luxury glass candle jars** are designed by our professional designers team. It is made from deep processing and kept good quality. It is suitable for home, wedding, party decorations and so on.

| product name  | Clear decorative glass votive candle vessel empty supplier                                                          |
|---------------|---------------------------------------------------------------------------------------------------------------------|
| Sample time   | <ol> <li>5 days if at exist shaped and size of glass</li> <li>15 days if need new shape or size of glass</li> </ol> |
| Measure       | Top dia: 75mm Bottom dia: 70mm Height: 92mm Max dia:104mm Weight: 250g Capacity: 435ml                              |
| Packing       | Normal packing,Individual gift box, PVC box, window box, color box, white box, etc                                  |
| Delivery time | Within 35 days after the sample and order confirmed                                                                 |