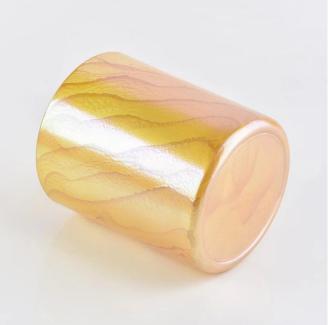

Clear decorative candle vessel glass candle jars wedding decor in bulk

## Achieve Customers' Ideas

get your ideas becoming creative fragrance products and

sell them very well

The **luxury glass candle jars** are designed by our professional designers team. It is made from deep processing and kept good quality. It is suitable for home, wedding, party decorations and so on.