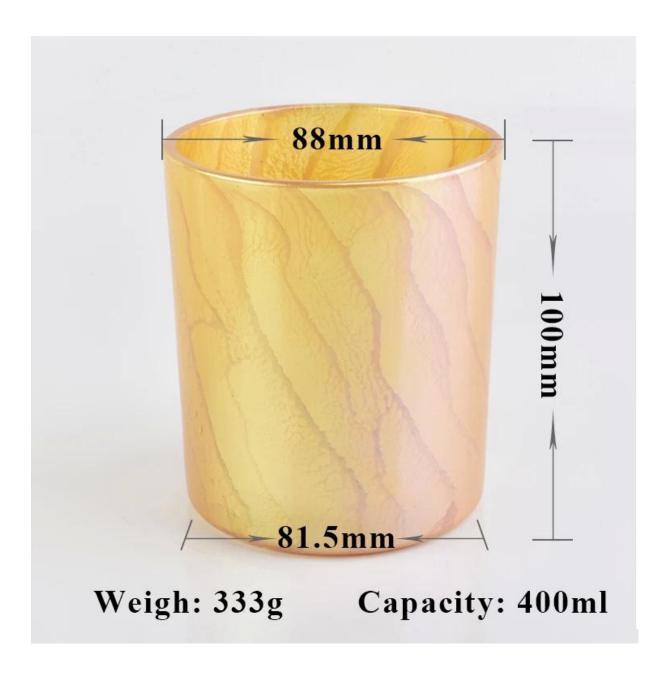

Clear decorative candle vessel glass candle jars wedding decor in bulk

| product name   | Clear decorative candle vessel glass candle jars wedding decor in bulk                     |
|----------------|--------------------------------------------------------------------------------------------|
| Sample time    | 5 days if at exist shaped and size of glass     15 days if need new shape or size of glass |
| Packing        | Normal packing,Individual gift box, PVC box, window box, color box, white box, etc         |
| Delivery time  | Within 35 days after the sample and order confirmed                                        |
| Payment term   | 30% deposit by T/T in advance and the balance against the copy of B/L                      |
| Shipment       | By sea,by air,by Express and your shipping agent is acceptable                             |
| Usage Occasion | Home decor, Wedding Decoration, Wedding Favors, Decoration enhancement,                    |