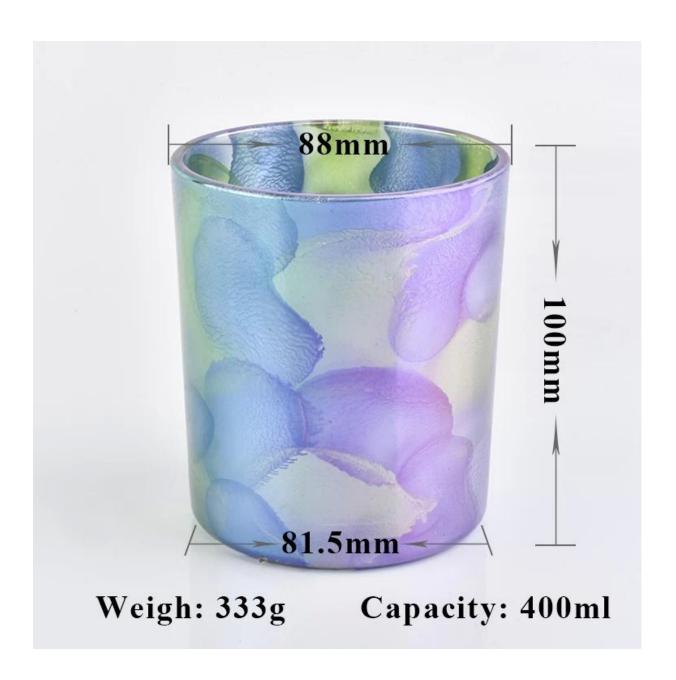

| product name   | Clear customized candle vessel glass<br>tea light candle jar wedding<br>centerpieces in bulk                        |
|----------------|---------------------------------------------------------------------------------------------------------------------|
| Sample time    | <ol> <li>5 days if at exist shaped and size of glass</li> <li>15 days if need new shape or size of glass</li> </ol> |
| Measure(mm)    | Top dia:88mm Bottom dia: 81.5mm Height: 100mm Weight:333g Capacity: 400ml                                           |
| Packing        | Normal packing,Individual gift box, PVC box, window box, color box, white box, etc                                  |
| Delivery time  | Within 35 days after the sample and order confirmed                                                                 |
| Payment term   | 30% deposit by T/T in advance and the balance against the copy of B/L                                               |
| Shipment       | By sea,by air,by Express and your shipping agent is acceptable                                                      |
| Usage Occasion | Home decor, Wedding Decoration, Wedding Favors, Decoration enhancement,                                             |