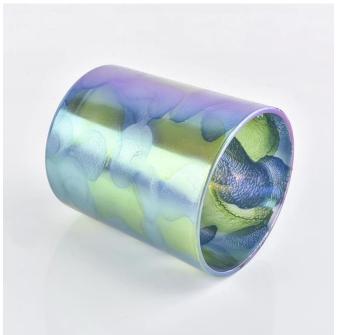

Clear customized candle vessel glass tea light candle jar wedding centerpieces in bulk

## Achieve Customers' Ideas

get your ideas becoming creative fragrance products and

sell them very well

The **luxury glass candle jars** are designed by our professional designers team. It is made from deep processing and kept good quality. It is suitable for home, wedding, party decorations and so on.