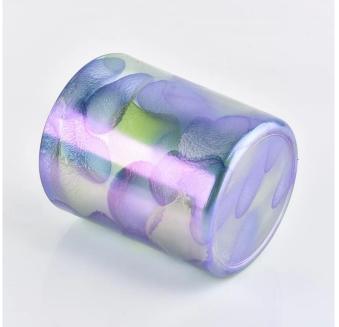

Clear customized candle vessel glass tea light candle jar wedding centerpieces in bulk

## Achieve Customers' Ideas

get your ideas becoming creative fragrance products and

sell them very well

The **luxury glass candle jars** are designed by our professional designers team. It is made from deep processing and kept good quality. It is suitable for home, wedding, party decorations and so on.