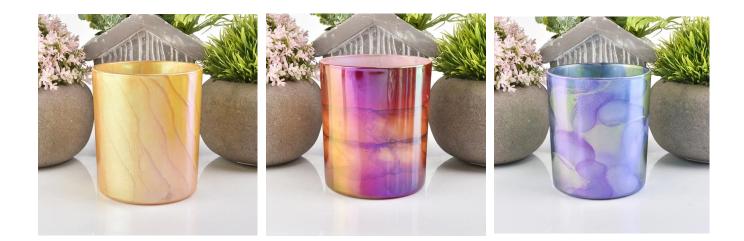

Clear customized candle vessel glass jars for candle making wedding decor in bulk

### **Product Description**

The **luxury glass candle jars** are designed by our professional designers team. It is made from deep processing and kept good quality. It is suitable for home, wedding, party decorations and so on.

| product name   | Clear customized candle vessel glass<br>jars for candle making wedding decor<br>in bulk                             |
|----------------|---------------------------------------------------------------------------------------------------------------------|
| Sample time    | <ol> <li>5 days if at exist shaped and size of glass</li> <li>15 days if need new shape or size of glass</li> </ol> |
| Measure(mm)    | Top dia:88mm<br>Bottom dia: 81.5mm<br>Height: 100mm<br>Weight:333g<br>Capacity: 400ml                               |
| Packing        | Normal packing,Individual gift box, PVC box, window box, color box, white box, etc                                  |
| Delivery time  | Within 35 days after the sample and order confirmed                                                                 |
| Payment term   | 30% deposit by T/T in advance and the balance against the copy of B/L                                               |
| Shipment       | By sea,by air,by Express and your shipping agent is acceptable                                                      |
| Usage Occasion | Home decor, Wedding Decoration, Wedding Favors, Decoration enhancement,                                             |