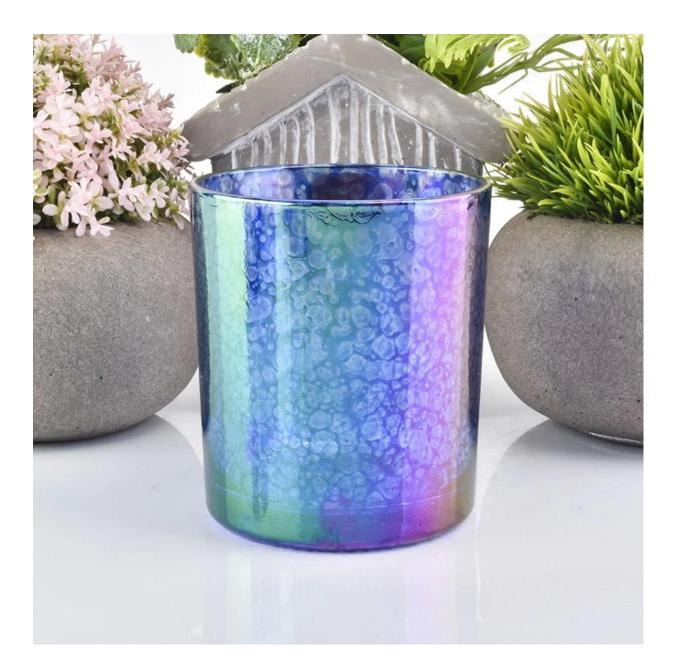

Clear customized candle vessel glass jars for candle making wedding decor in bulk

### **Product Description**

The **luxury glass candle jars** are designed by our professional designers team. It is made from deep processing and kept good quality. It is suitable for home, wedding, party decorations and so on.

| product name   | Clear customized candle vessel glass<br>jars for candle making wedding decor<br>in bulk                             |
|----------------|---------------------------------------------------------------------------------------------------------------------|
| Sample time    | <ol> <li>5 days if at exist shaped and size of glass</li> <li>15 days if need new shape or size of glass</li> </ol> |
| Measure(mm)    | Top dia:88mm<br>Bottom dia: 81.5mm<br>Height: 100mm<br>Weight:333g<br>Capacity: 400ml                               |
| Packing        | Normal packing,Individual gift box, PVC box, window box, color box, white box, etc                                  |
| Delivery time  | Within 35 days after the sample and order confirmed                                                                 |
| Payment term   | 30% deposit by T/T in advance and the balance against the copy of B/L                                               |
| Shipment       | By sea,by air,by Express and your shipping agent is acceptable                                                      |
| Usage Occasion | Home decor, Wedding Decoration, Wedding Favors, Decoration enhancement,                                             |