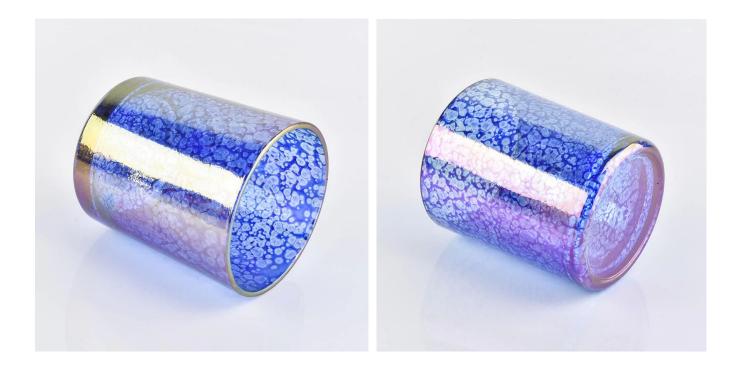

Clear customized candle vessel glass jars for candle making wedding decor in bulk

### **Product Description**

The **luxury glass candle jars** are designed by our professional designers team. It is made from deep processing and kept good quality. It is suitable for home, wedding, party decorations and so on.

| product name   | Clear customized candle vessel glass<br>jars for candle making wedding decor<br>in bulk                             |
|----------------|---------------------------------------------------------------------------------------------------------------------|
| Sample time    | <ol> <li>5 days if at exist shaped and size of glass</li> <li>15 days if need new shape or size of glass</li> </ol> |
| Measure(mm)    | Top dia:88mm<br>Bottom dia: 81.5mm<br>Height: 100mm<br>Weight:333g<br>Capacity: 400ml                               |
| Packing        | Normal packing,Individual gift box, PVC box, window box, color box, white box, etc                                  |
| Delivery time  | Within 35 days after the sample and order confirmed                                                                 |
| Payment term   | 30% deposit by T/T in advance and the balance against the copy of B/L                                               |
| Shipment       | By sea,by air,by Express and your shipping agent is acceptable                                                      |
| Usage Occasion | Home decor, Wedding Decoration, Wedding Favors, Decoration enhancement,                                             |