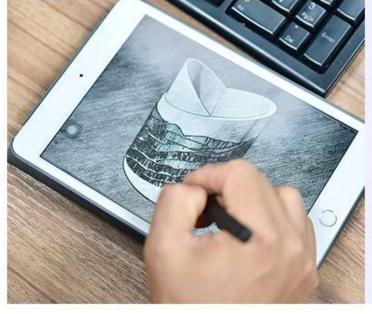

Clear customized candle vessel glass jars for candle making wedding decor in bulk



### Fast Quantity and Launched Speed

speed can be compared with Zara

### 80% Candler Jars Exclusive Supplier

including Nest Fragrance, Candle Lite, UGG etc popular brands





### Achieve Customers' Ideas

get your ideas becoming creative fragrance products and sell them very well

### **Product Description**

The **luxury glass candle jars** are designed by our professional designers team. It is made from deep processing and kept good quality. It is suitable for home, wedding, party decorations and so on.





| product name   | Clear customized candle vessel glass<br>jars for candle making wedding decor<br>in bulk                             |
|----------------|---------------------------------------------------------------------------------------------------------------------|
| Sample time    | <ol> <li>5 days if at exist shaped and size of glass</li> <li>15 days if need new shape or size of glass</li> </ol> |
| Measure(mm)    | Top dia:88mm<br>Bottom dia: