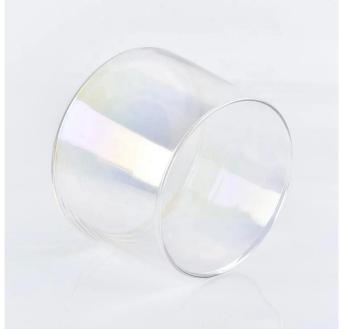

## **Product Description**

The **luxury glass candle jars** are designed by our professional designers team. It is made from deep processing and kept good quality. It is suitable for home, wedding, party decorations and so on.

| product name   | Clear customized candle vessel glass candle jar wedding centerpieces wholesales                                     |
|----------------|---------------------------------------------------------------------------------------------------------------------|
| Sample time    | <ol> <li>5 days if at exist shaped and size of glass</li> <li>15 days if need new shape or size of glass</li> </ol> |
| Measure(mm)    | Top dia:108mm Bottom dia: 123mm Height: 85.5mm Weight:269g Capacity: 750ml                                          |
| Packing        | Normal packing,Individual gift box, PVC box, window box, color box, white box, etc                                  |
| Delivery time  | Within 35 days after the sample and order confirmed                                                                 |
| Payment term   | 30% deposit by T/T in advance and the balance against the copy of B/L                                               |
| Shipment       | By sea,by air,by Express and your shipping agent is acceptable                                                      |
| Usage Occasion | Home decor, Wedding Decoration, Wedding Favors, Decoration enhancement,                                             |