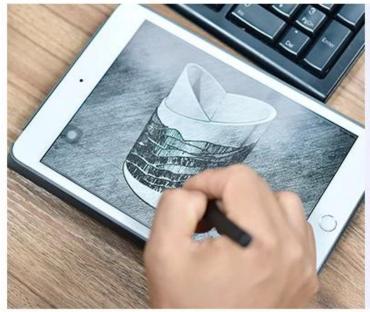

# Clear customized candle vessel glass candle jar wedding centerpieces wholesales



# Fast Quantity and Launched Speed

speed can be compared with Zara

# 80% Candler Jars Exclusive Supplier

including Nest Fragrance, Candle Lite, UGG etc popular brands





## Achieve Customers' Ideas

get your ideas becoming creative fragrance products and

sell them very well

## **Product Description**

The **luxury glass candle jars** are designed by our professional designers team. It is made from deep processing and kept good quality. It is suitable for home, wedding, party decorations and so on.







| product name   | Clear customized candle vessel glass candle jar wedding centerpieces wholesales                                     |
|----------------|---------------------------------------------------------------------------------------------------------------------|
| Sample time    | <ol> <li>5 days if at exist shaped and size of glass</li> <li>15 days if need new shape or size of glass</li> </ol> |
| Measure(mm)    | Top dia:108mm Bottom dia: