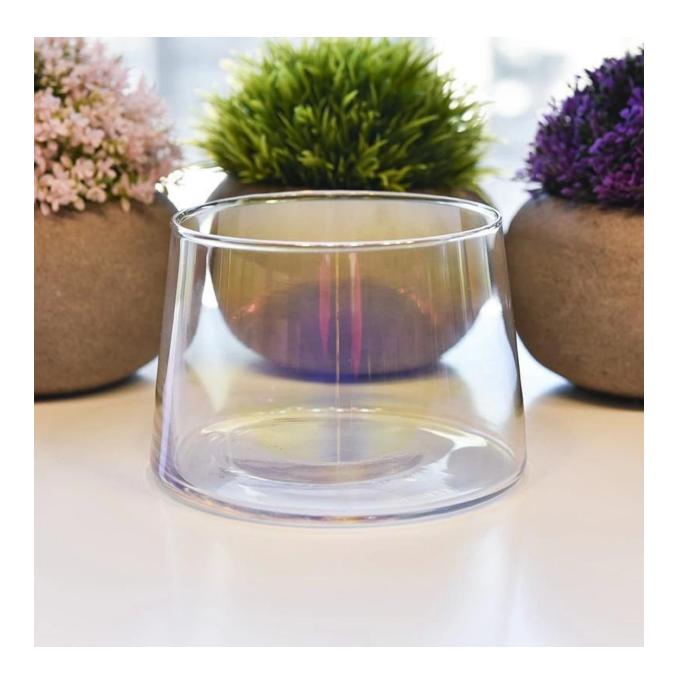

# Clear customized candle vessel glass candle jar wedding centerpieces wholesales

## **Product Description**

The **luxury glass candle jars** are designed by our professional designers team. It is made from deep processing and kept good quality. It is suitable for home, wedding, party decorations and so on.

| product name   | Clear customized candle vessel glass candle jar wedding centerpieces wholesales                                     |
|----------------|---------------------------------------------------------------------------------------------------------------------|
| Sample time    | <ol> <li>5 days if at exist shaped and size of glass</li> <li>15 days if need new shape or size of glass</li> </ol> |
| Measure(mm)    | Top dia:108mm Bottom dia: 123mm Height: 85.5mm Weight:269g Capacity: 750ml                                          |
| Packing        | Normal packing,Individual gift box, PVC box, window box, color box, white box, etc                                  |
| Delivery time  | Within 35 days after the sample and order confirmed                                                                 |
| Payment term   | 30% deposit by T/T in advance and the balance against the copy of B/L                                               |
| Shipment       | By sea,by air,by Express and your shipping agent is acceptable                                                      |
| Usage Occasion | Home decor, Wedding Decoration, Wedding Favors, Decoration enhancement,                                             |