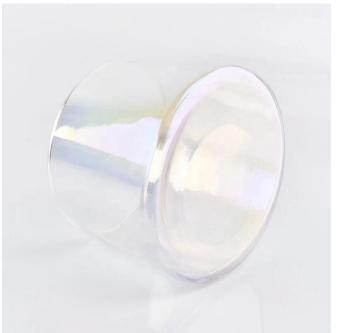

## **Product Description**

The **luxury glass candle jars** are designed by our professional designers team. It is made from deep processing and kept good quality. It is suitable for home, wedding, party decorations and so on.

| product name   | Clear customized candle vessel glass candle jar wedding centerpieces wholesales                                     |
|----------------|---------------------------------------------------------------------------------------------------------------------|
| Sample time    | <ol> <li>5 days if at exist shaped and size of glass</li> <li>15 days if need new shape or size of glass</li> </ol> |
| Measure(mm)    | Top dia:108mm Bottom dia: 123mm Height: 85.5mm Weight:269g Capacity: 750ml                                          |
| Packing        | Normal packing,Individual gift box, PVC box, window box, color box, white box, etc                                  |
| Delivery time  | Within 35 days after the sample and order confirmed                                                                 |
| Payment term   | 30% deposit by T/T in advance and the balance against the copy of B/L                                               |
| Shipment       | By sea,by air,by Express and your shipping agent is acceptable                                                      |
| Usage Occasion | Home decor, Wedding Decoration, Wedding Favors, Decoration enhancement,                                             |