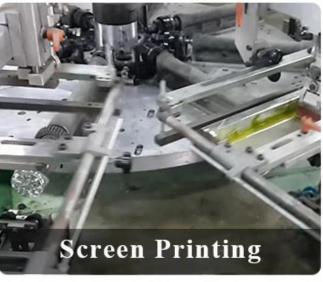

20mm Height:100mm Weight:255 Capacity:805ml                                                   |
| Packing       | Normal packing,Individual gift box, PVC box, window box, color box, white box, etc                                     |
| Delivery time | Within 35 days after the sample and order confirmed                                                                    |

| Payment term   | 30% deposit by T/T in advance and the balance against the copy of B/L   |
|----------------|-------------------------------------------------------------------------|
| Shipment       | By sea,by air,by Express and your shipping agent is acceptable          |
| Usage Occasion | Home decor, Wedding Decoration, Wedding Favors, Decoration enhancement, |

## **Process Craft**

## **DEEP PROCESSING**











## **Service Story**

Someone ask me, why <u>Sunny Glassware</u> is **the supplier of 80% fragrance brands in the United State**, take a second to listen to my story about<u>candle</u> <u>holders</u> order, you will understand Sunny always stay with you whatever it happens.

Last summer was really a great experience to us, J placed a big order with mass candle holders to Sunny Glassware at August 2018, everyone was so exciting and wanted to make it perfect .  $\blacksquare$ 

Everything goes very well at the beginning, fast move, perfect communication, all is good. A small accessory became a big bomb which is out of our expectation, I wanted us to buy this small accessory in China but he told us this is a very difficult stuff, we digged 7 factories and one of them told us they can prod