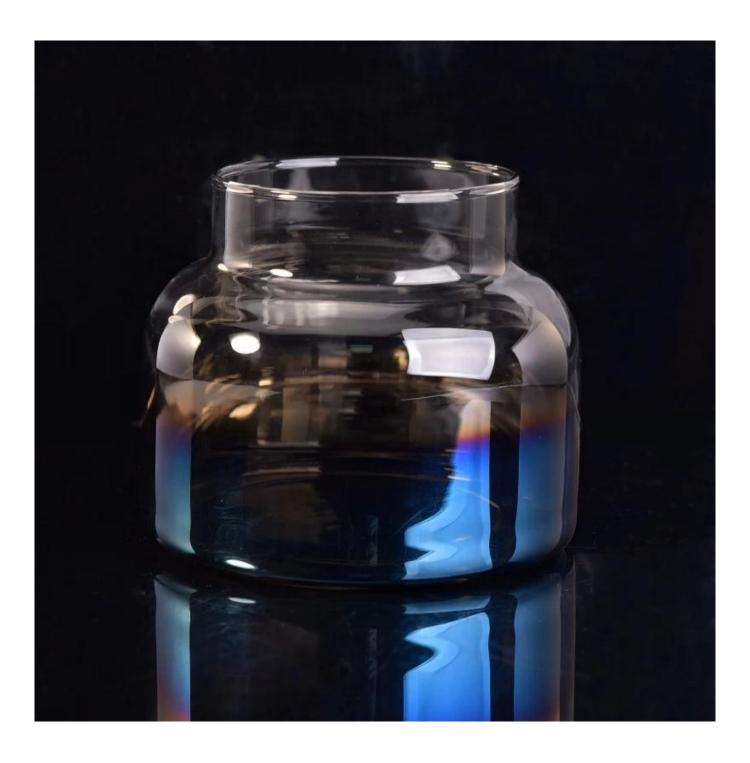

Clear custom candle vessel votive candle holder gifts home decor

## **Product Description**

The **luxury glass candle jars** are designed by our professional designers team. It is made from deep processing and kept good quality. It is suitable for home, wedding, party decorations and so on.

| product name  | Clear custom candle vessel votive candle holder gifts home decor                                                       |
|---------------|------------------------------------------------------------------------------------------------------------------------|
| Sample time   | <ul><li>1. 5 days if at exist shaped and size of glass</li><li>2. 15 days if need new shape or size of glass</li></ul> |
| Measure(mm)   | Top dia:82mm Bottom dia:120mm Height:100mm Weight:255 Capacity:805ml                                                   |
| Packing       | Normal packing,Individual gift box, PVC box, window box, color box, white box, etc                                     |
| Delivery time | Within 35 days after the sample and order confirmed                                                                    |