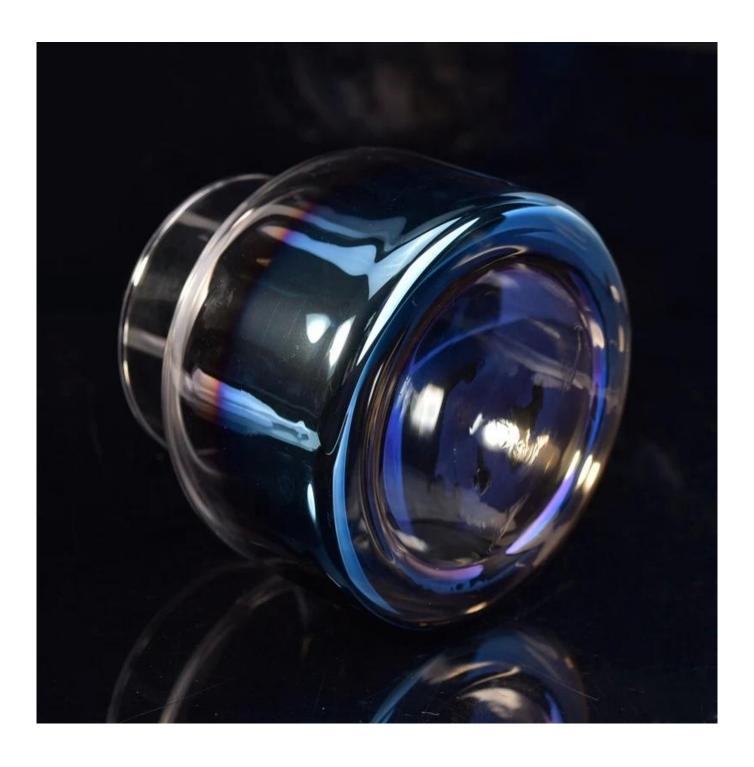

Clear custom candle vessel votive candle holder gifts home decor

## **Product Description**

The **luxury glass candle jars** are designed by our professional designers team. It is made from deep processing and kept good quality. It is suitable for home, wedding, party decorations and so on.

| product name  | Clear custom candle vessel votive candle holder gifts home decor                                                       |
|---------------|------------------------------------------------------------------------------------------------------------------------|
| Sample time   | <ul><li>1. 5 days if at exist shaped and size of glass</li><li>2. 15 days if need new shape or size of glass</li></ul> |
| Measure(mm)   | Top dia:82mm Bottom dia:120mm Height:100mm Weight:255 Capacity:805ml                                                   |
| Packing       | Normal packing,Individual gift box, PVC box, window box, color box, white box, etc                                     |
| Delivery time | Within 35 days after the sample and order confirmed                                                                    |