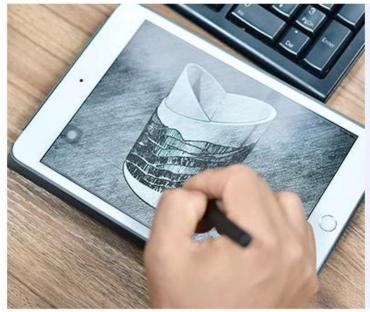

Clear custom candle vessel votive candle holder gifts home decor



# Fast Quantity and Launched Speed

speed can be compared with Zara

# 80% Candler Jars Exclusive Supplier

including Nest Fragrance, Candle Lite, UGG etc popular brands





## Achieve Customers' Ideas

get your ideas becoming creative fragrance products and

sell them very well

## **Product Description**

The **luxury glass candle jars** are designed by our professional designers team. It is made from deep processing and kept good quality. It is suitable for home, wedding, party decorations and so on.





| product name  | Clear custom candle vessel votive candle holder gifts home decor                                                       |
|---------------|------------------------------------------------------------------------------------------------------------------------|
| Sample time   | <ul><li>1. 5 days if at exist shaped and size of glass</li><li>2. 15 days if need new shape or size of glass</li></ul> |
| Measure(mm)   | Top dia:82mm Bottom dia