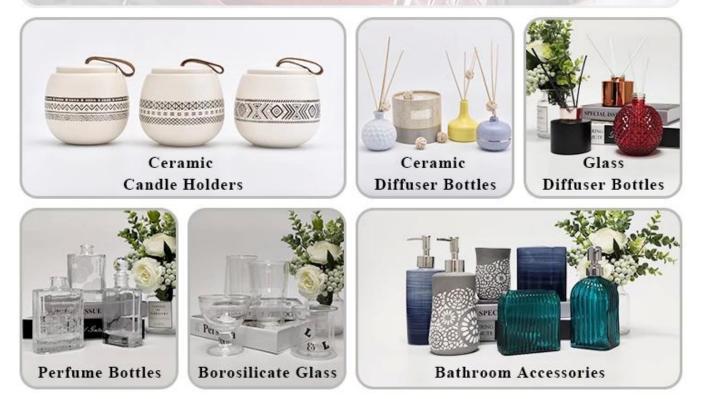

|
| Measure       | Top dia: 76.5mm<br>Bottom dia: 73mm<br>Max dia: 101mm<br>Height: 108mm<br>Weight: 410g<br>Capacity: 489ml           |
| Packing       | Normal packing,Individual gift box, PVC box, window box, color box, white box, etc                                  |
| Delivery time | Within 35 days after the sample and order confirmed                                                                 |

| Payment term   | 30% deposit by T/T in advance and the balance against the copy of B/L |
|----------------|-----------------------------------------------------------------------|
| Shipment       | By sea,by air,by Express and your shipping agent is acceptable        |
| Usage Occasion | Home decor,Wedding Decoration,Wedding Favors,Decoration enhancement,  |

## **MAIN PRODUCTS**





### **Process Craft**

### **DEEP PROCESSING**



### Service Story

Someone ask me, why <u>Sunny Glassware</u> is **the supplier of 80% fragrance brands in the United State**, take a second to listen to my story about<u>candle</u> <u>holders</u> order, you will understand Sunny always stay with you whatever it happens. Last summer was really a great experience to us, J placed a big order with mass candle holders to Sunny Glassware at August 2018, everyone was so exciting and wanted to make it perfect .

Everything goes very well at the beginning, fast move, perfect communication, all is good. A small accessory became a big bomb which is out of our expectation, I wanted us to buy this small accessory in China but he told us this is a very difficult stuff, we digged 7 factories and one of