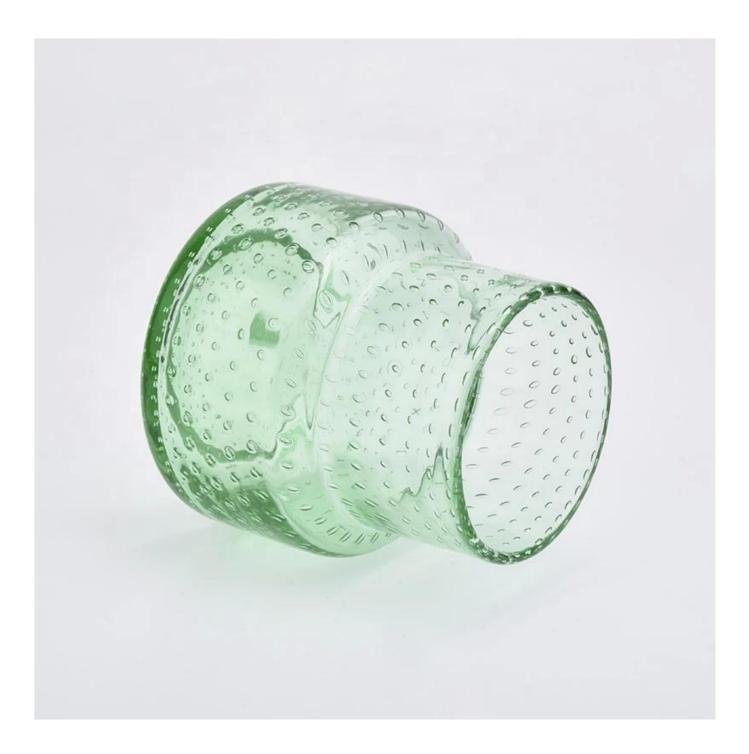

Classic green candle vessel votives glass candle jar wholesales

| product name  | Classic green candle vessel<br>votives glass candle jar wholesales                                                  |
|---------------|---------------------------------------------------------------------------------------------------------------------|
| Sample time   | <ol> <li>5 days if at exist shaped and size of glass</li> <li>15 days if need new shape or size of glass</li> </ol> |
| Measure       | Top dia: 76.5mm<br>Bottom dia: 73mm<br>Max dia: 101mm<br>Height: 108mm<br>Weight: 410g<br>Capacity: 489ml           |
| Packing       | Normal packing,Individual gift box, PVC box, window box, color box, white box, etc                                  |
| Delivery time | Within 35 days after the sample and order confirmed                                                                 |