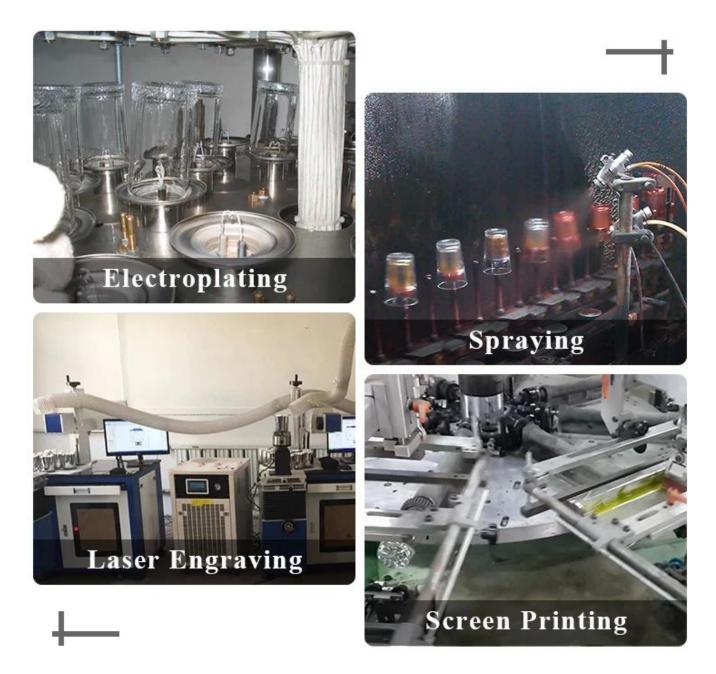

73mm<br>Max dia: 101mm<br>Height: 108mm<br>Weight: 410g<br>Capacity: 489ml           |
| Packing       | Normal packing,Individual gift box, PVC box, window box, color box, white box, etc                                  |
| Delivery time | Within 35 days after the sample and order confirmed                                                                 |

| Payment term   | 30% deposit by T/T in advance and the balance against the copy of B/L |
|----------------|-----------------------------------------------------------------------|
| Shipment       | By sea,by air,by Express and your shipping agent is acceptable        |
| Usage Occasion | Home decor,Wedding Decoration,Wedding Favors,Decoration enhancement,  |

## **MAIN PRODUCTS**





### **Process Craft**

### **DEEP PROCESSING**



### Service Story

Someone ask me, why <u>Sunny Glassware</u> is **the supplier of 80% fragrance brands in the United State**, take a second to listen to my story about<u>candle</u> <u>holders</u> order, you will understand Sunny always stay with you whatever it happens. Last summer was really a great experience to us, J placed a big order with mass candle holders to Sunny Glassware at August 2018, everyone was so exciting and wanted to make it perfect .

Everything goes very well at the beginning, fast move, perfect communication, all is good. A small accessory became a big bomb which is out of our expectation, I wanted us to buy this small accessory in China but he told us this is a very difficult stuff, we digged 7 factories and one of them told us they can produce it. We are happy to