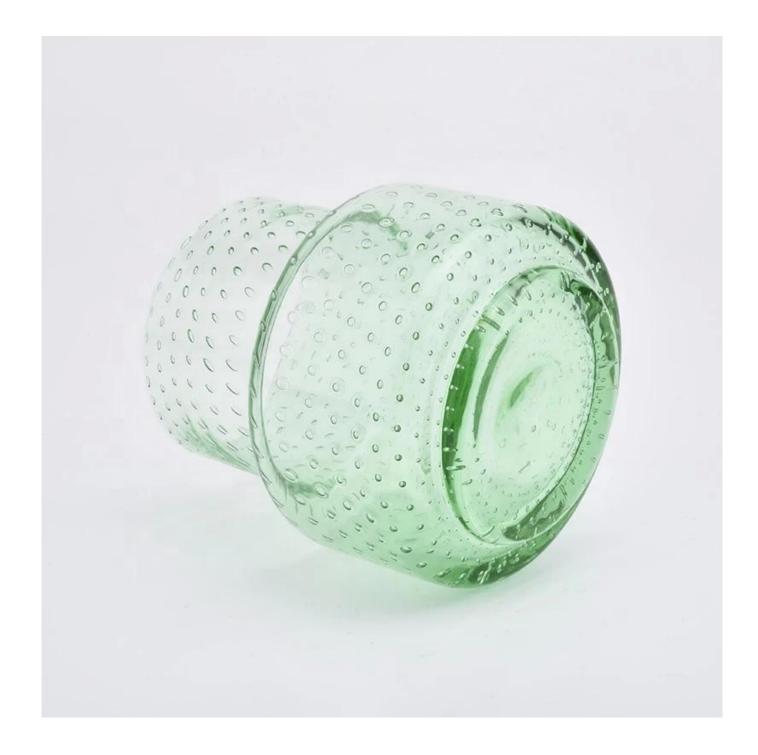

Classic green candle vessel votives glass candle jar wholesales

| product name  | Classic green candle vessel<br>votives glass candle jar wholesales                                                  |
|---------------|---------------------------------------------------------------------------------------------------------------------|
| Sample time   | <ol> <li>5 days if at exist shaped and size of glass</li> <li>15 days if need new shape or size of glass</li> </ol> |
| Measure       | Top dia: 76.5mm<br>Bottom dia: 73mm<br>Max dia: 101mm<br>Height: 108mm<br>Weight: 410g<br>Capacity: 489ml           |
| Packing       | Normal packing,Individual gift box, PVC box, window box, color box, white box, etc                                  |
| Delivery time | Within 35 days after the sample and order confirmed                                                                 |