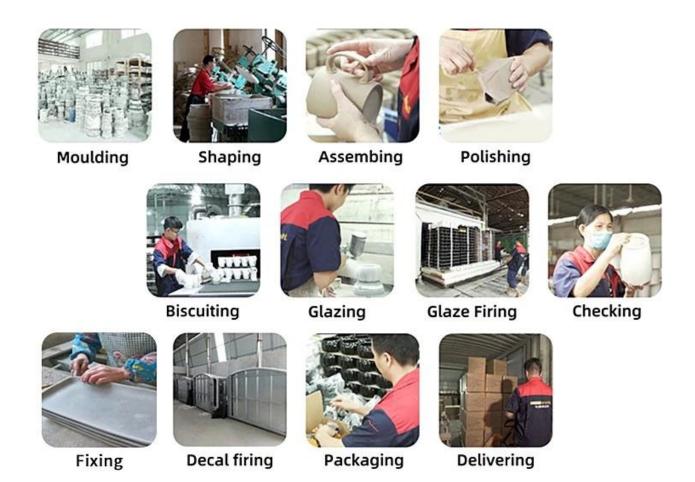

rative candle jar is the perfect gift for friendship and makes a

elegance high-end gift for your loved ones. Everyone will appreciate the craftsmanship quality of this exquisite <u>ceramic candle jars</u>.



This gorgeous <u>ceramic candle jars</u> matches with any home decoration furniture, for example, dining table, cooking bench, dressing table, tea table, coffee bar and bookshelves. It is also easy going with restaurants and hotels. When the candle is lighted, the room is filled with aroma!

## Wide range of application

# WIDE RANGE OF APPLICATION

Suitable for: home life/coffee shop/restaurant/wedding/party/Christmas etc



HOME LIFE



COFFEE SHOP



RESTAURANT



WEDDING



**PARTY** 



CHRISTMAS ETC

Factory

## · FACTORY ·







# **Technological process**

# PROCESS CRAFTS



## **Packing & Shipping**

# 

# Different From The Peer



Own professional shipping company( Shenzhen Sunny Worldwide logistics)



20+ years freight history and WCA members.

# **PACKING**

We have Normal packing, PVC box
Window box,carton box,pallet Color box, White box,ect.
of course,we can customize
Individual gift box for you.





#### 1) Can you combine many items assorted in one container in my first order?

Yes, we can. But the quantity of each ordered item should reach our MOQ.

## 2) If any quality problem, how can you settle it for us?

When discharging the container, you need to inspect all the cargo. If any breakage or

defect products were founded, you must take the pictures from the original carton. All the claims must be presented within 15 working days after dischargi