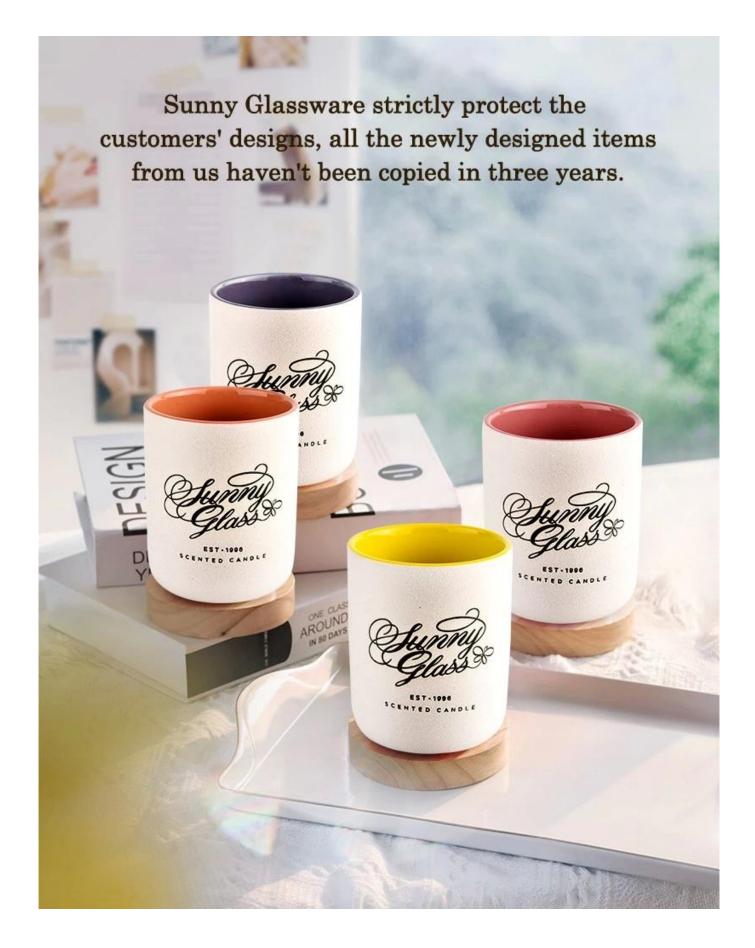

Candle Jars Suppliers 390ML Ceramic Jars for Candle Making

Why Choose **Sunny Glassware** 

- Upmost dedication to design, never compression on quality
- <u>Sunny Glassware</u> strictly protect the customers' designs, all the newly designed items from us haven't been copied in three years.
- Product quality is the major focus in <u>Sunny Glassware</u>. <u>Sunny Glassware</u> once demolished 80,000 pcs of glass vessel with barely visible blemish.

390ml

This youthful and vigorous <u>ceramic candle jars</u> provide various choice. No matter as candle jar, or as storage jar, It can bring warmth and happiness to your life, customize pattern jars provide you more choices that matches with your home decoration. You can work out more patterns for you candle brand!

Unusual shapes and simple style-perfect for presenting your style in any room. Quality, impressive style and these <u>ceramic candle jars</u> so very gift worthy.

This decorative candle jar is the perfect gift for friendship and makes a