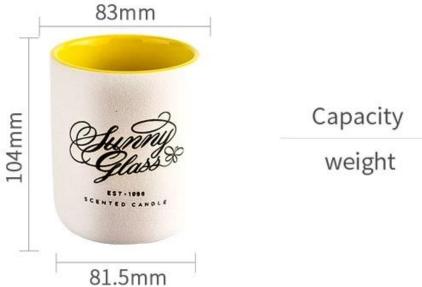

## product description

| product<br>name   | Candle Jars Suppliers 390ML Ceramic Jars for Candle Making                                        |
|-------------------|---------------------------------------------------------------------------------------------------|
| Sample<br>time    | 1. 5 days if there is glass shape and size 2. 15 days, if you need new shapes and sizes glass     |
| Measure           | Item No.:SGMK21102732 Top dia: 83mm Bottom dia: 81.5mm Height: 104mm Weight: 307g Capacity: 390ml |
| Packing           | Normal packing, Individual gift box, PVC box, window box, color box, white box, etc               |
| Delivery<br>time  | Within 35 days after the sample and order confirmed                                               |
| Payment<br>term   | 30% deposit by T/T in advance and the balance against the copy of B/L                             |
| Shipment          | By sea,by air,by Express and your shipping agent is acceptable                                    |
| Usage<br>Occasion | Home decor,Wedding Decoration,Wedding Favors,Decoration enhancement,                              |