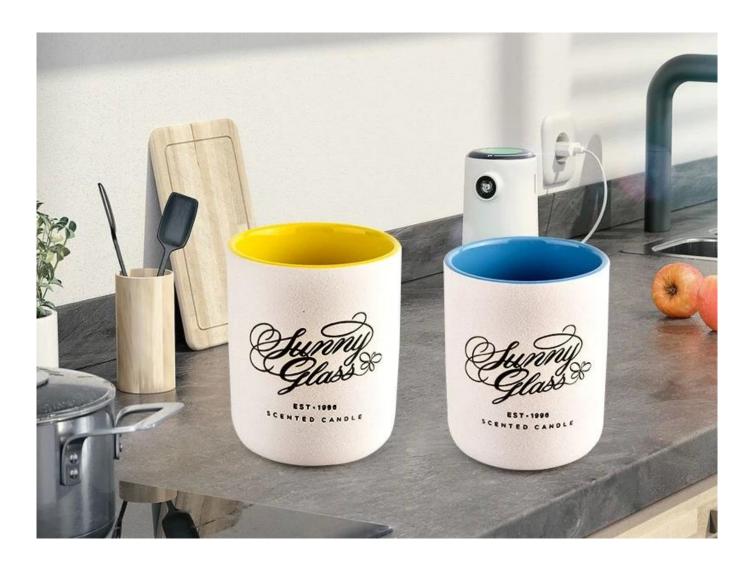

Candle Jars Suppliers 390ML Ceramic Jars for Candle Making

Why Choose **Sunny Glassware** 

- Upmost dedication to design, never compression on quality
- <u>Sunny Glassware</u> strictly protect the customers' designs, all the newly designed items from us haven't been copied in three years.
- Product quality is the major focus in <u>Sunny Glassware</u>. <u>Sunny Glassware</u> once demolished 80,000 pcs of glass vessel with barely visible blemish.

390ml

This youthful and vigorous <u>ceramic candle jars</u> provide various choice. No matter as candle jar, or as storage jar, It can bring warmth and happiness to your life, customize pattern jars provide you more choices that matches with your home decoration. You can work out more patterns for you candle brand!

Unusual shapes and simple style-perfect for presenting your style in any room. Quality, impressive style and these <u>ceramic candle jars</u> so very gift worthy.

This decorative candle jar is the perfect gift for friendship and makes a

elegance high-end gift for your loved ones. Everyone will appreciate the craftsmanship quality of this exquisite <u>ceramic candle jars</u>.

This gorgeous <u>ceramic candle jars</u> matches with any home decoration furniture, for example, dining table, cooking bench, dressing table, tea table, coffee bar and bookshelves. It is also easy going with restaurants and hotels. When the candle is lighted, the room is filled with aroma!