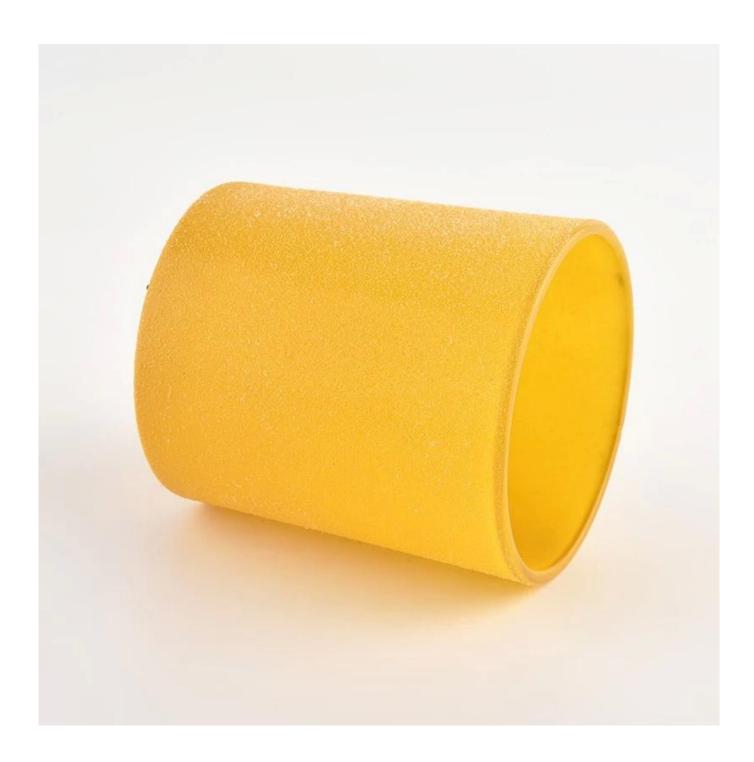

# Bright yellow glass jars for candle making, 8oz colorful glass vessels

 $\underline{\textbf{Sunny Glassware}} \ \textbf{not only places OEM / ODM orders, but also helps many brands to start with product concepts.}$ 

| product name | Bright yellow glass jars for candle making, 8oz colorful glass vessels                                               |  |  |  |  |
|--------------|----------------------------------------------------------------------------------------------------------------------|--|--|--|--|
| Sample time  | <ol> <li>5 days if there is glass shape and size</li> <li>15 days, if you need new shapes and sizes glass</li> </ol> |  |  |  |  |
| Measure      | Item No.:SGHL21121546 Top dia: 80mm Bottom dia: 74mm Height: 90mm Weight: 290g Capacity: 300ml                       |  |  |  |  |