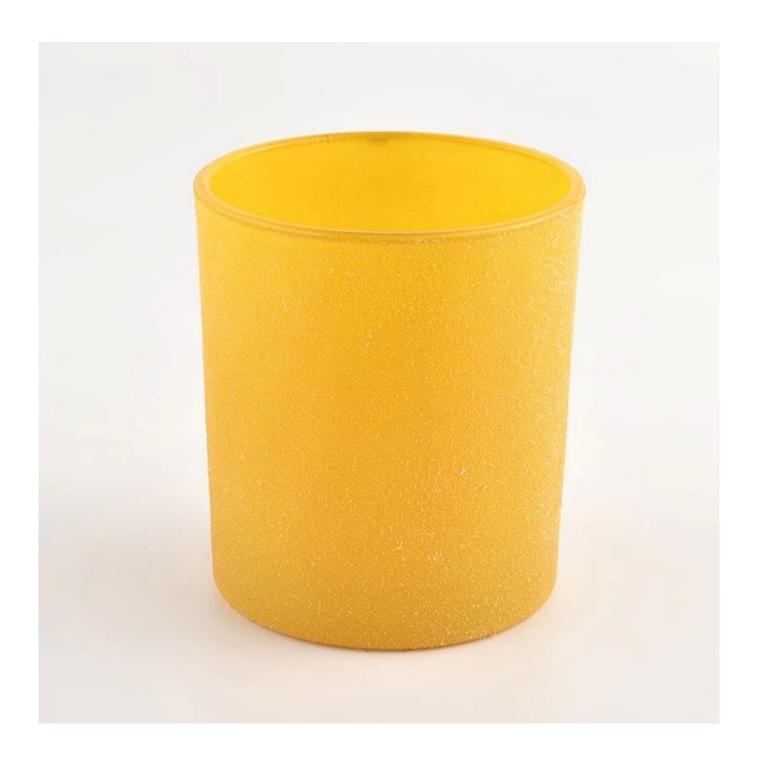

# Bright yellow glass jars for candle making, 8oz colorful glass vessels

 $\underline{\textbf{Sunny Glassware}} \ \textbf{not only places OEM / ODM orders, but also helps many brands to start with product concepts.}$ 

# **Product Description**

This glass candle jar can be used not only for weddings/various holidays/farmhouse parties/Christmas/Valentine's Day/Halloween/Thanksgiving Day, they can also be a great home decor. The soft light can add a warm & romantic atmosphere and can be used multiple times in various situations.

| product name | Bright yellow glass jars for candle making, 8oz colorful glass vessels                                               |  |  |  |  |
|--------------|----------------------------------------------------------------------------------------------------------------------|--|--|--|--|
| Sample time  | <ol> <li>5 days if there is glass shape and size</li> <li>15 days, if you need new shapes and sizes glass</li> </ol> |  |  |  |  |
| Measure      | Item No.:SGHL21121546 Top dia: 80mm Bottom dia: 74mm Height: 90mm Weight: 290g Capacity: 300ml                       |  |  |  |  |