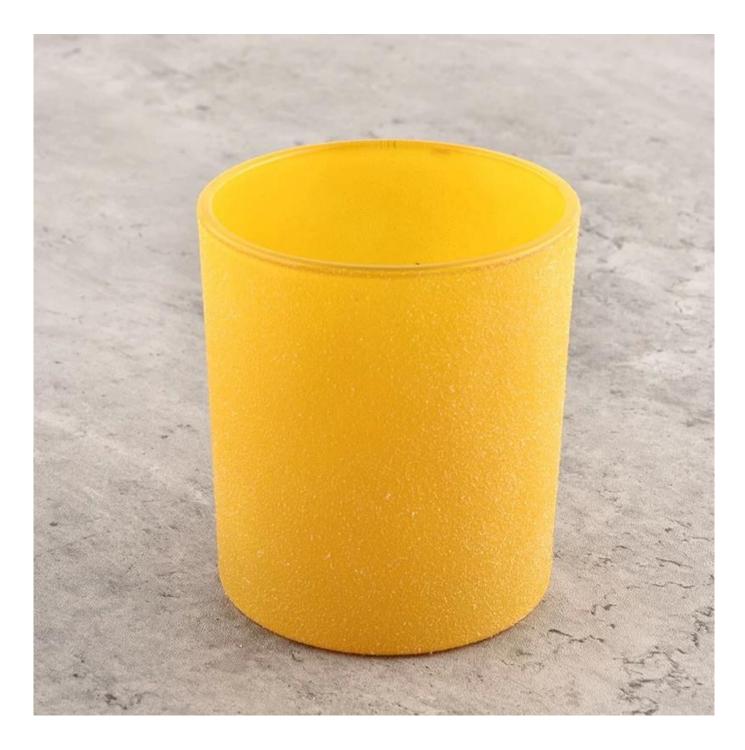

# Bright yellow glass jars for candle making, 8oz colorful glass vessels

 $\underline{\textbf{Sunny Glassware}} \ \textbf{not only places OEM / ODM orders, but also helps many brands to start with product concepts.}$ 

| product name | Bright yellow glass jars for candle making, 8oz colorful glass vessels                                               |  |  |  |  |
|--------------|----------------------------------------------------------------------------------------------------------------------|--|--|--|--|
| Sample time  | <ol> <li>5 days if there is glass shape and size</li> <li>15 days, if you need new shapes and sizes glass</li> </ol> |  |  |  |  |
| Measure      | Item No.:SGHL21121546 Top dia: 80mm Bottom dia: 74mm Height: 90mm Weight: 290g Capacity: 300ml                       |  |  |  |  |