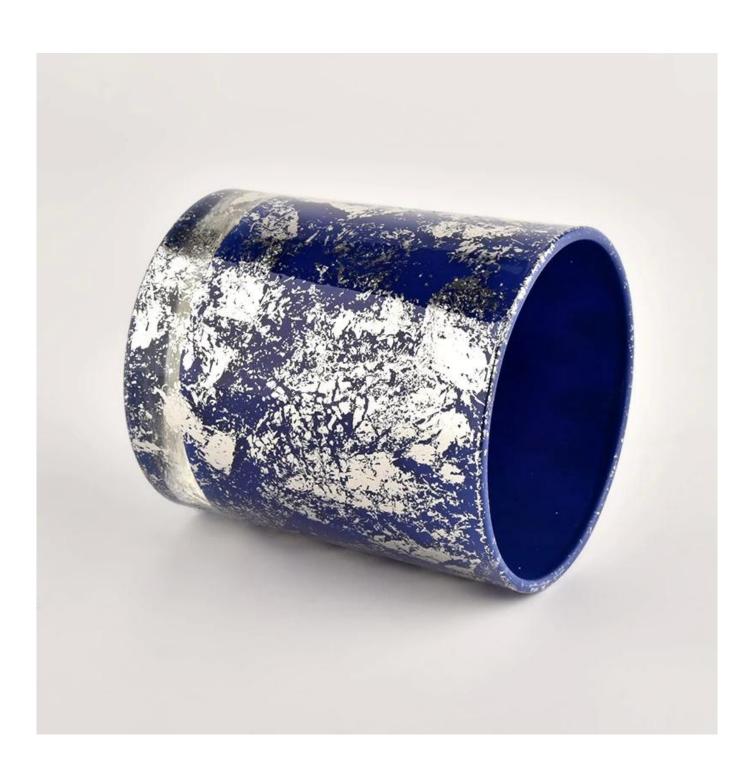

# Blue glass candle jar tumbler for home decoration

<u>Sunny glassware</u> not only places OEM / ODM orders, but also helps many brands to start with product concepts.

# QC Extra Six Steps

No major quality complaints for 9 years

| product<br>name | Blue glass candle jar tumbler for home decoration                                                        |
|-----------------|----------------------------------------------------------------------------------------------------------|
| Sample<br>time  | 1. 5 days if there is glass shape and size<br>2. 15 days, if you need new shapes and sizes glass         |
| Measure         | Item No.:SGHL21112620<br>Top dia:80mm<br>Bottom dia:74mm<br>Height:90mm<br>Weight:303g<br>Capacity:290ml |