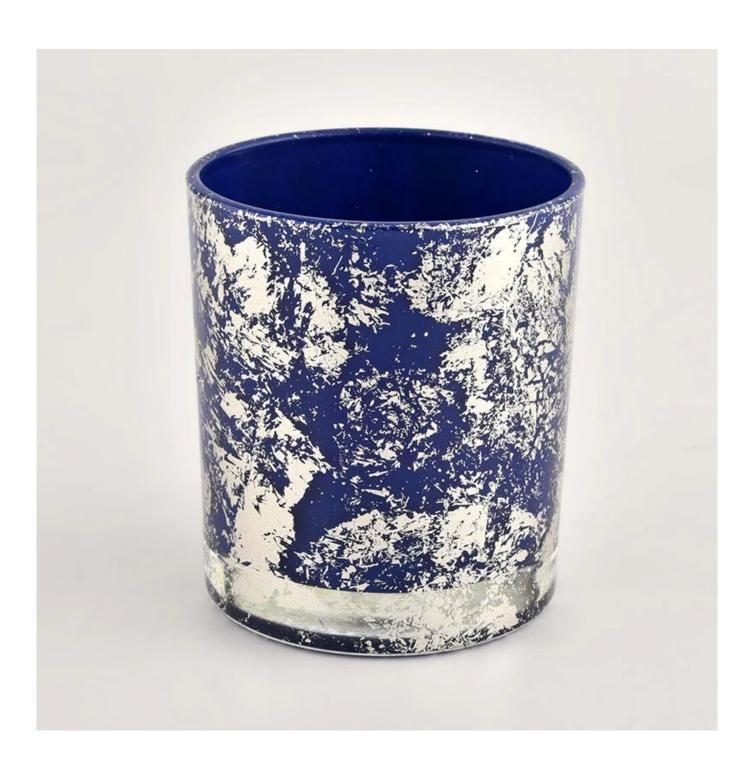

# Blue glass candle jar tumbler for home decoration

<u>Sunny glassware</u> not only places OEM / ODM orders, but also helps many brands to start with product concepts.

# QC Extra Six Steps

No major quality complaints for 9 years

| product<br>name | Blue glass candle jar tumbler for home decoration                                                        |
|-----------------|----------------------------------------------------------------------------------------------------------|
| Sample<br>time  | 1. 5 days if there is glass shape and size<br>2. 15 days, if you need new shapes and sizes glass         |
| Measure         | Item No.:SGHL21112620<br>Top dia:80mm<br>Bottom dia:74mm<br>Height:90mm<br>Weight:303g<br>Capacity:290ml |