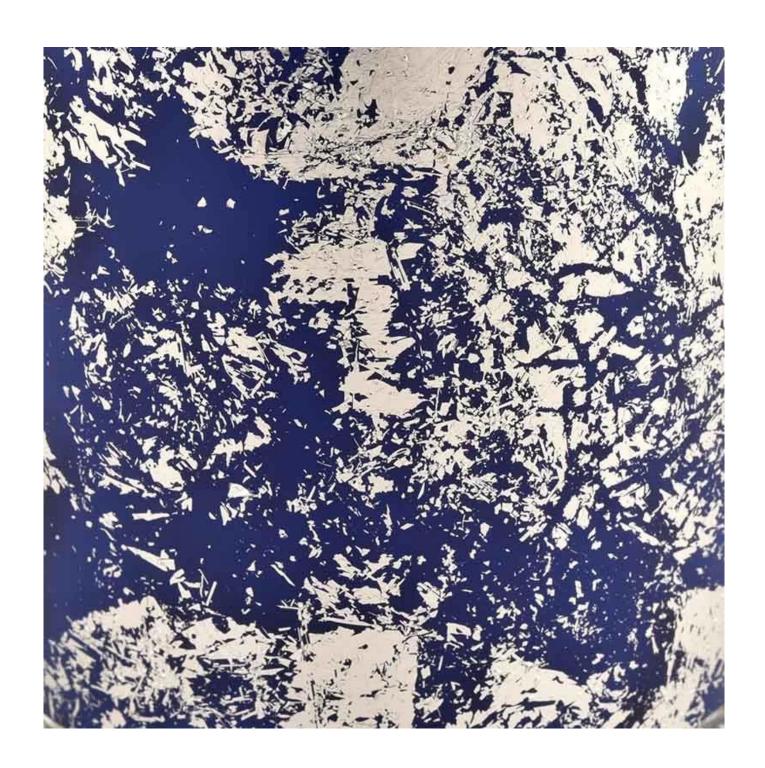

# Blue glass candle jar tumbler for home decoration

<u>Sunny glassware</u> not only places OEM / ODM orders, but also helps many brands to start with product concepts.

# QC Extra Six Steps

No major quality complaints for 9 years

| product<br>name | Blue glass candle jar tumbler for home decoration                                                        |
|-----------------|----------------------------------------------------------------------------------------------------------|
| Sample<br>time  | 1. 5 days if there is glass shape and size<br>2. 15 days, if you need new shapes and sizes glass         |
| Measure         | Item No.:SGHL21112620<br>Top dia:80mm<br>Bottom dia:74mm<br>Height:90mm<br>Weight:303g<br>Capacity:290ml |