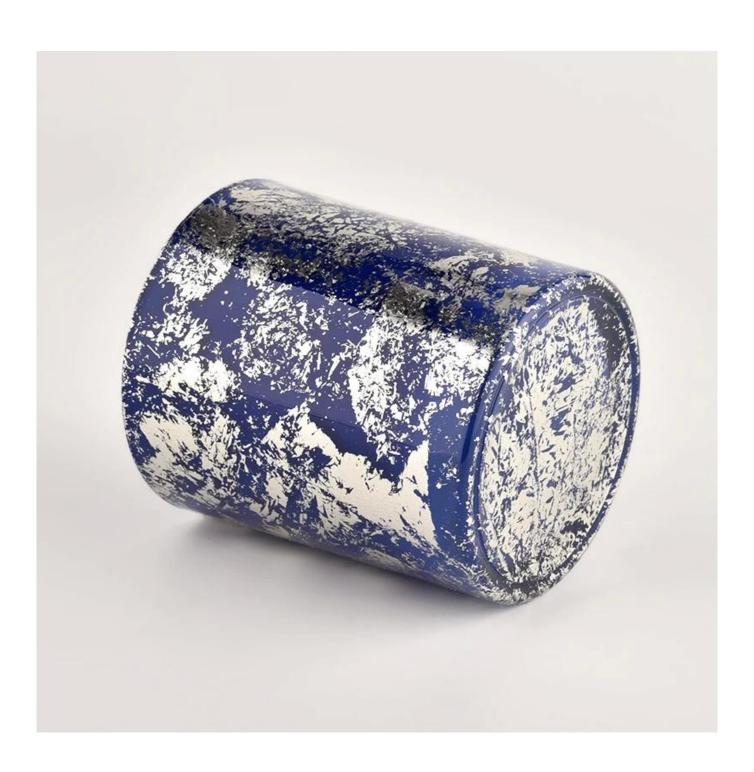

# Blue glass candle jar tumbler for home decoration

<u>Sunny glassware</u> not only places OEM / ODM orders, but also helps many brands to start with product concepts.

# QC Extra Six Steps

No major quality complaints for 9 years

| product<br>name | Blue glass candle jar tumbler for home decoration                                                        |
|-----------------|----------------------------------------------------------------------------------------------------------|
| Sample<br>time  | 1. 5 days if there is glass shape and size<br>2. 15 days, if you need new shapes and sizes glass         |
| Measure         | Item No.:SGHL21112620<br>Top dia:80mm<br>Bottom dia:74mm<br>Height:90mm<br>Weight:303g<br>Capacity:290ml |