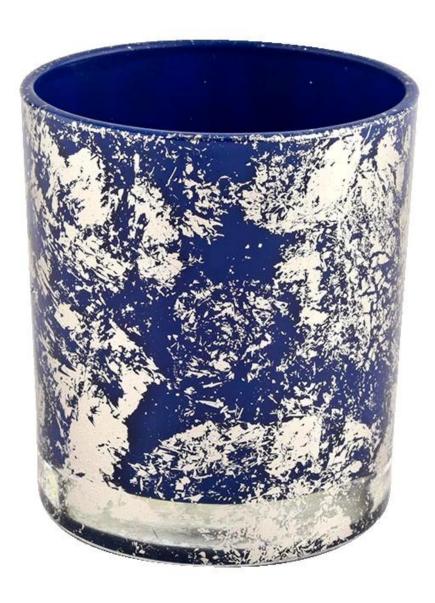

# Blue glass candle jar tumbler for home decoration

<u>Sunny glassware</u> not only places OEM / ODM orders, but also helps many brands to start with product concepts.

# QC Extra Six Steps

No major quality complaints for 9 years

| product<br>name | Blue glass candle jar tumbler for home decoration                                                        |
|-----------------|----------------------------------------------------------------------------------------------------------|
| Sample<br>time  | 1. 5 days if there is glass shape and size<br>2. 15 days, if you need new shapes and sizes glass         |
| Measure         | Item No.:SGHL21112620<br>Top dia:80mm<br>Bottom dia:74mm<br>Height:90mm<br>Weight:303g<br>Capacity:290ml |