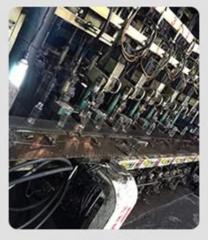

# **Process Crafts**

# **PROCESS CRAFTS**

1. Material Cutting

2. Moulding

3. Annealing

4. Annealing-Done

5. Inspection

6. Packing