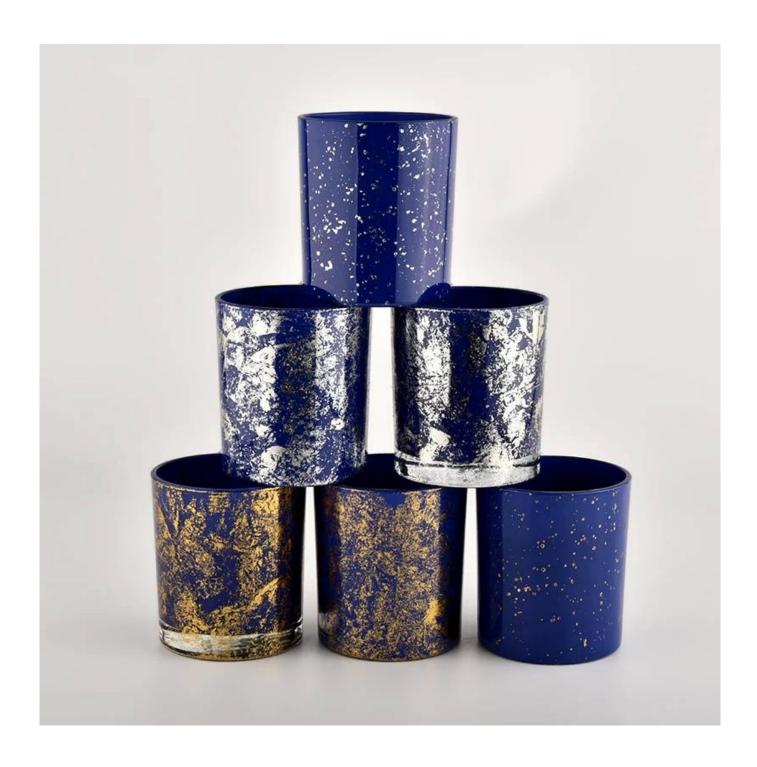

# Blue glass candle jar tumbler for home decoration

<u>Sunny glassware</u> not only places OEM / ODM orders, but also helps many brands to start with product concepts.

| Packing           | Normal packing,Individual gift box, PVC box, window box, color box, white box, etc |
|-------------------|------------------------------------------------------------------------------------|
| Delivery<br>time  | Within 35 days after the sample and order confirmed                                |
| Payment<br>term   | 30% deposit by T/T in advance and the balance against the copy of B/L              |
| Shipment          | By sea,by air,by Express and your shipping agent is acceptable                     |
| Usage<br>Occasion | Home decor,Wedding Decoration,Wedding Favors,Decoration enhancement,               |