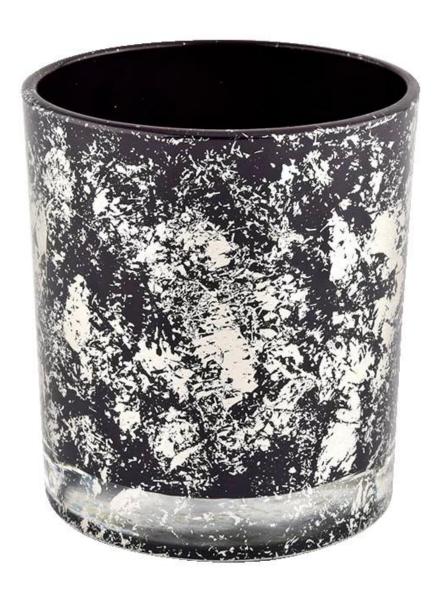

# **Sunny Glassware** Black glass candle jar for making supply wholesale

## **Product Description**

| product<br>name | Sunny Glassware Black glass candle jar for making supply wholesale                            |  |  |  |  |  |
|-----------------|-----------------------------------------------------------------------------------------------|--|--|--|--|--|
| Sample<br>time  | 1. 5 days if there is glass shape and size 2. 15 days, if you need new shapes and sizes glass |  |  |  |  |  |
| Measure         | Item No.:SGHL21112628 Top dia:80mm Bottom dia:74mm Height:90mm Weight:303g Capacity:290ml     |  |  |  |  |  |
| Packing         | Normal packing, Individual gift box, PVC box, window box, color box, white box, etc           |  |  |  |  |  |