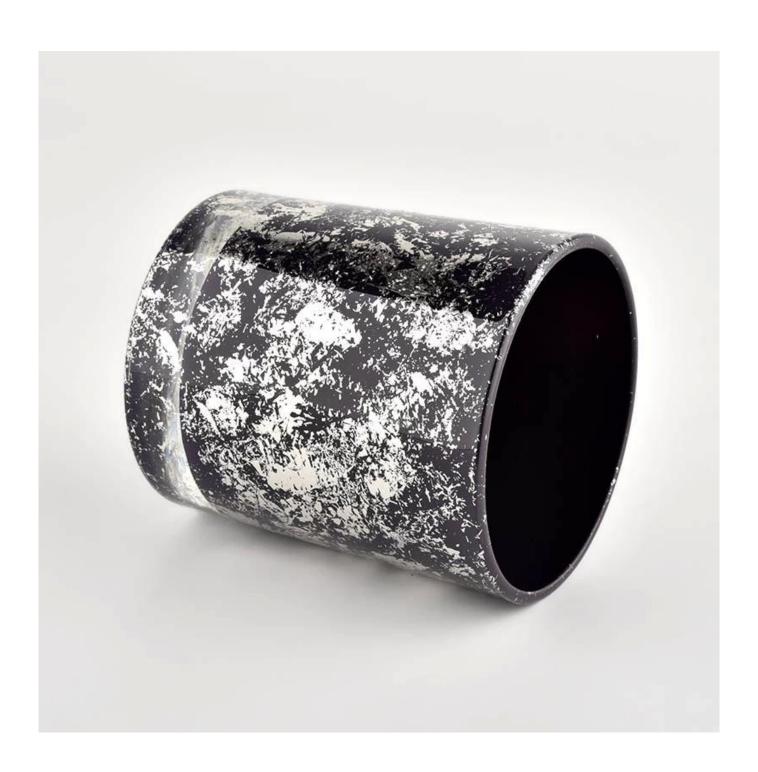

# **Sunny Glassware** Black glass candle jar for making supply wholesale

## **Product Description**

| product<br>name | Sunny Glassware Black glass candle jar for making supply wholesale                            |  |  |  |  |  |
|-----------------|-----------------------------------------------------------------------------------------------|--|--|--|--|--|
| Sample<br>time  | 1. 5 days if there is glass shape and size 2. 15 days, if you need new shapes and sizes glass |  |  |  |  |  |
| Measure         | Item No.:SGHL21112628 Top dia:80mm Bottom dia:74mm Height:90mm Weight:303g Capacity:290ml     |  |  |  |  |  |
| Packing         | Normal packing, Individual gift box, PVC box, window box, color box, white box, etc           |  |  |  |  |  |