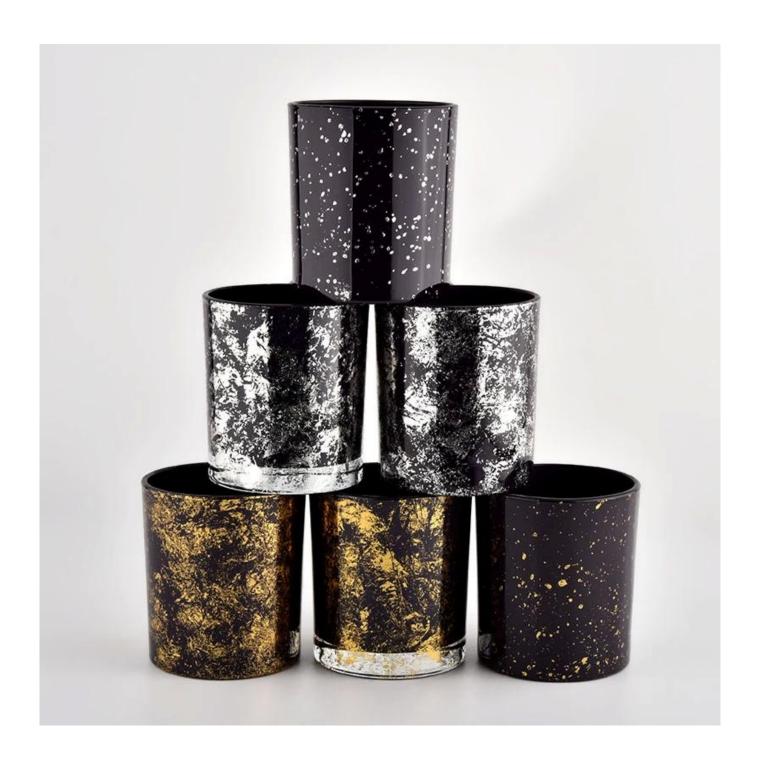

# **Sunny Glassware** Black glass candle jar for making supply wholesale

## **Product Description**

| product<br>name | Sunny Glassware Black glass candle jar for making supply wholesale                            |  |  |  |  |  |
|-----------------|-----------------------------------------------------------------------------------------------|--|--|--|--|--|
| Sample<br>time  | 1. 5 days if there is glass shape and size 2. 15 days, if you need new shapes and sizes glass |  |  |  |  |  |
| Measure         | Item No.:SGHL21112628 Top dia:80mm Bottom dia:74mm Height:90mm Weight:303g Capacity:290ml     |  |  |  |  |  |
| Packing         | Normal packing, Individual gift box, PVC box, window box, color box, white box, etc           |  |  |  |  |  |