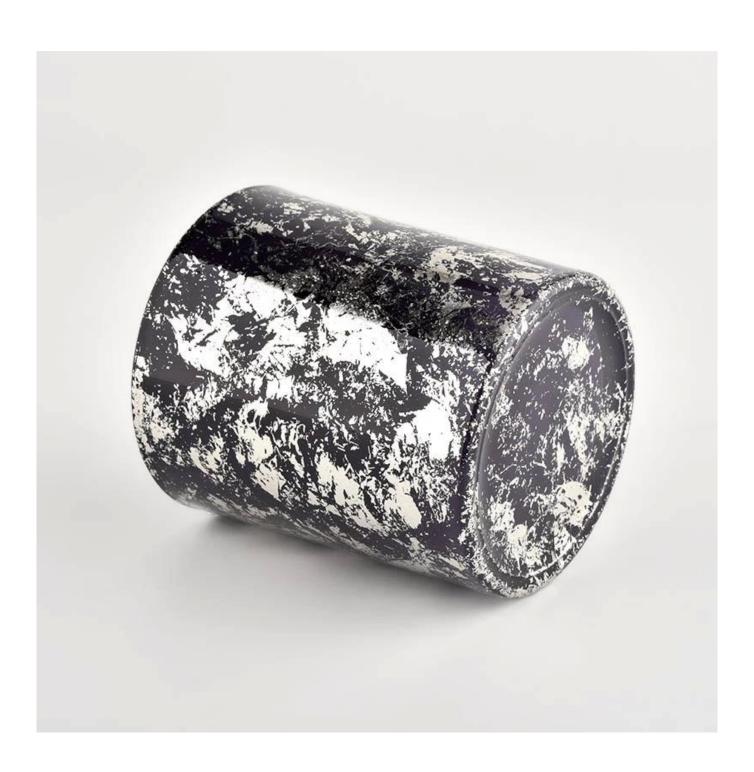

# **Sunny Glassware** Black glass candle jar for making supply wholesale

## **Product Description**

| product<br>name | Sunny Glassware Black glass candle jar for making supply wholesale                            |  |  |  |  |  |
|-----------------|-----------------------------------------------------------------------------------------------|--|--|--|--|--|
| Sample<br>time  | 1. 5 days if there is glass shape and size 2. 15 days, if you need new shapes and sizes glass |  |  |  |  |  |
| Measure         | Item No.:SGHL21112628 Top dia:80mm Bottom dia:74mm Height:90mm Weight:303g Capacity:290ml     |  |  |  |  |  |
| Packing         | Normal packing, Individual gift box, PVC box, window box, color box, white box, etc           |  |  |  |  |  |