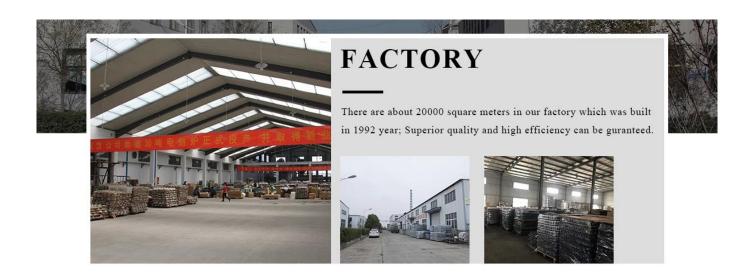

shapes and sizes glass |  |  |  |  |  |
| Measure         | Item No.:SGHL21112628 Top dia:80mm Bottom dia:74mm Height:90mm Weight:303g Capacity:290ml     |  |  |  |  |  |
| Packing         | Normal packing, Individual gift box, PVC box, window box, color box, white box, etc           |  |  |  |  |  |

| Delivery<br>time  | Within 35 days after the sample and order confirmed                     |
|-------------------|-------------------------------------------------------------------------|
| Payment<br>term   | 30% deposit by T/T in advance and the balance against the copy of B/L   |
| Shipment          | By sea,by air,by Express and your shipping agent is acceptable          |
| Usage<br>Occasion | Home decor, Wedding Decoration, Wedding Favors, Decoration enhancement, |

## **Factory**



## **Process Crafts**

## **PROCESS CRAFTS**



1. Material Cutting



2. Moulding



3. Annealing



4. Annealing-Done



5. Inspection



6. Packing

## **Packaging & Shipping**

## **Different From The Peer**



Own professional shipping company(Shenzhen Sunny Worldwide logistics)



20+ years freight history and WCA members

# Pallet

## PACKING





We have Normal packing, PVC box Window box,carton box,pallet Color box, White box,ect.

of course,we can customize Individual gift box for you.



## Certifications

## **CERTIFICATES**



Sample room&Trade show



# SAMPLE ROOM







There are more than 5000 products in sample room of Sunny Glassware for your reference.

## **EXHIBITION**







**Favorable reception** 



## **FAQ**

#### 1) Can you combine many items assorted in one