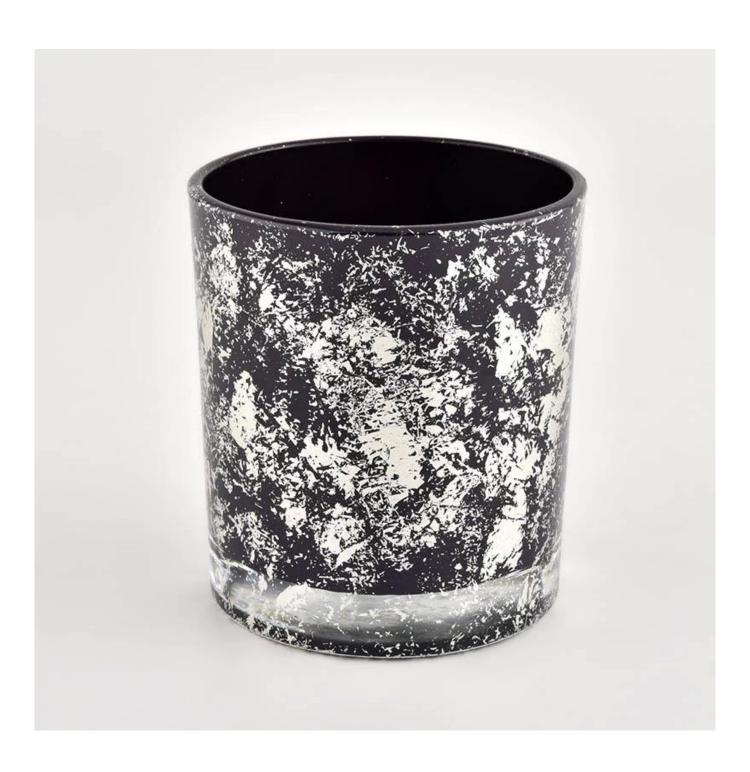

# **Sunny Glassware** Black glass candle jar for making supply wholesale

## **Product Description**

| product<br>name | Sunny Glassware Black glass candle jar for making supply wholesale                            |  |  |  |  |  |
|-----------------|-----------------------------------------------------------------------------------------------|--|--|--|--|--|
| Sample<br>time  | 1. 5 days if there is glass shape and size 2. 15 days, if you need new shapes and sizes glass |  |  |  |  |  |
| Measure         | Item No.:SGHL21112628 Top dia:80mm Bottom dia:74mm Height:90mm Weight:303g Capacity:290ml     |  |  |  |  |  |
| Packing         | Normal packing, Individual gift box, PVC box, window box, color box, white box, etc           |  |  |  |  |  |