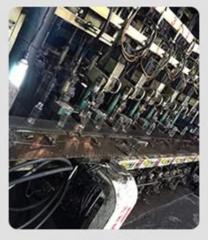

## **Process Crafts**

## **PROCESS CRAFTS**

1. Material Cutting

2. Moulding

3. Annealing

4. Annealing-Done

5. Inspection

6. Packing