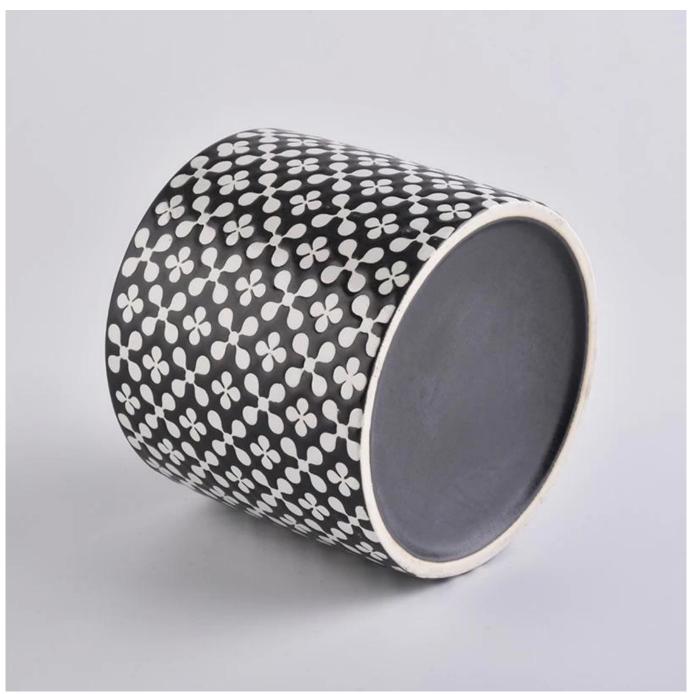

#### **Product Description**

Product name Newly Home Decorative laurel-green Ceramic candle jar with cat lid

Sample time

- 1. 5 days if at exist shaped and size of glass
- 2. 15 days if need new shape or size of glass

Top dia: 105mm
Bottom dia: 105mm
Height: 90mm
Weight: 400g
Capacity: 510ml

Specification

Packing Normal packing, Individual gift box, PVC box, window box, color box, white box, etc

Payment term 30% deposit by T/T in advance and the balance against the copy of B/L