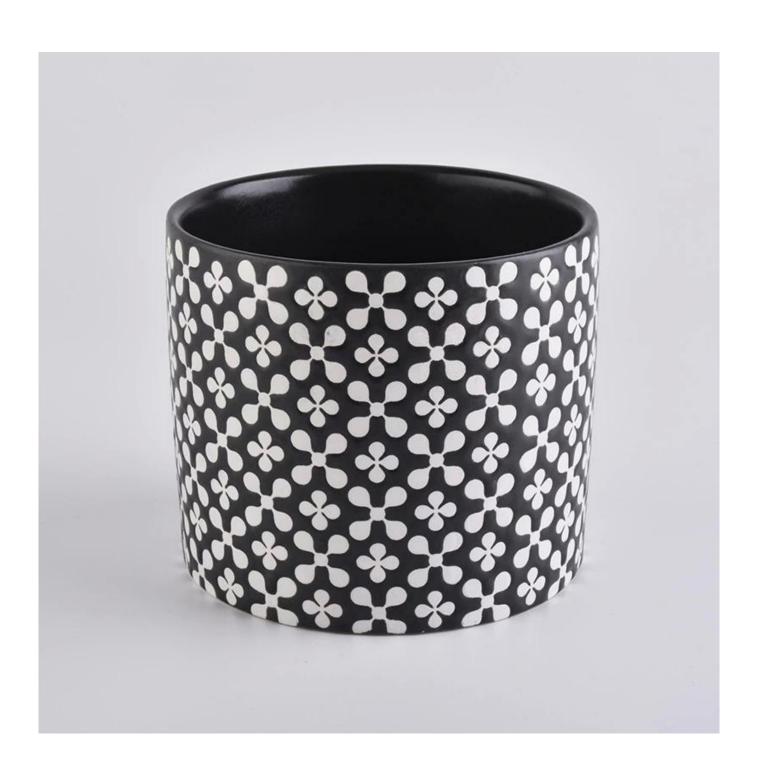

#### **Product Description**

Product name Newly Home Decorative laurel-green Ceramic candle jar with cat lid

Sample time

- 1. 5 days if at exist shaped and size of glass
- 2. 15 days if need new shape or size of glass

Top dia: 105mm
Bottom dia: 105mm
Height: 90mm
Weight: 400g
Capacity: 510ml

Specification

Packing Normal packing, Individual gift box, PVC box, window box, color box, white box, etc

Payment term 30% deposit by T/T in advance and the balance against the copy of B/L