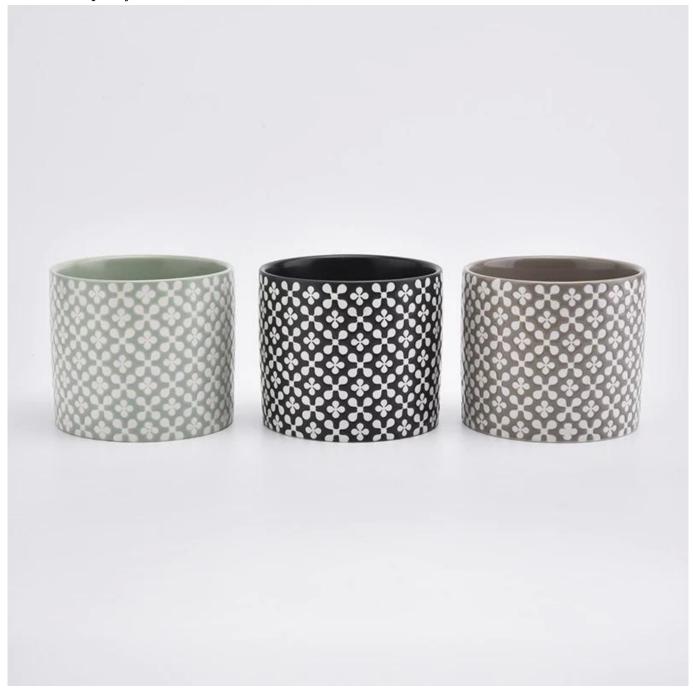

#### **Product Description**

Product name Newly Home Decorative laurel-green Ceramic candle jar with cat lid

Sample time

- 1. 5 days if at exist shaped and size of glass
- 2. 15 days if need new shape or size of glass

Top dia: 105mm
Bottom dia: 105mm
Height: 90mm
Weight: 400g
Capacity: 510ml

Specification

Packing Normal packing, Individual gift box, PVC box, window box, color box, white box, etc

Payment term 30% deposit by T/T in advance and the balance against the copy of B/L