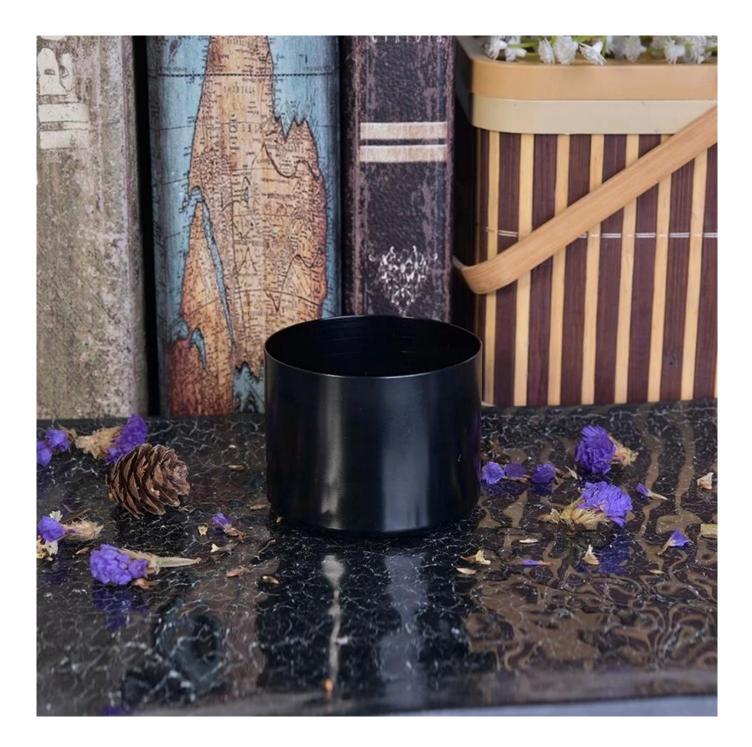

Black candle holder metal candle vessel home decor

3, Our QC is more QC than our customer's QC. No second Co.in China.

| product name  | Black candle holder metal<br>candle vessel home decor                                                                   |
|---------------|-------------------------------------------------------------------------------------------------------------------------|
| Sample time   | <ol> <li>5 days if at exist shaped and size of ceramic</li> <li>15 days if need new shape or size of ceramic</li> </ol> |
| Measure(mm)   | Top dia: 64mm<br>Bottom dia: 62mm<br>Height: 50mm<br>Weight: 28g<br>Capacity: 142ml                                     |
| Packing       | Normal packing,Individual gift box, PVC box, window box, color box, white box, etc                                      |
| Delivery time | Within 35 days after the sample and order confirmed                                                                     |