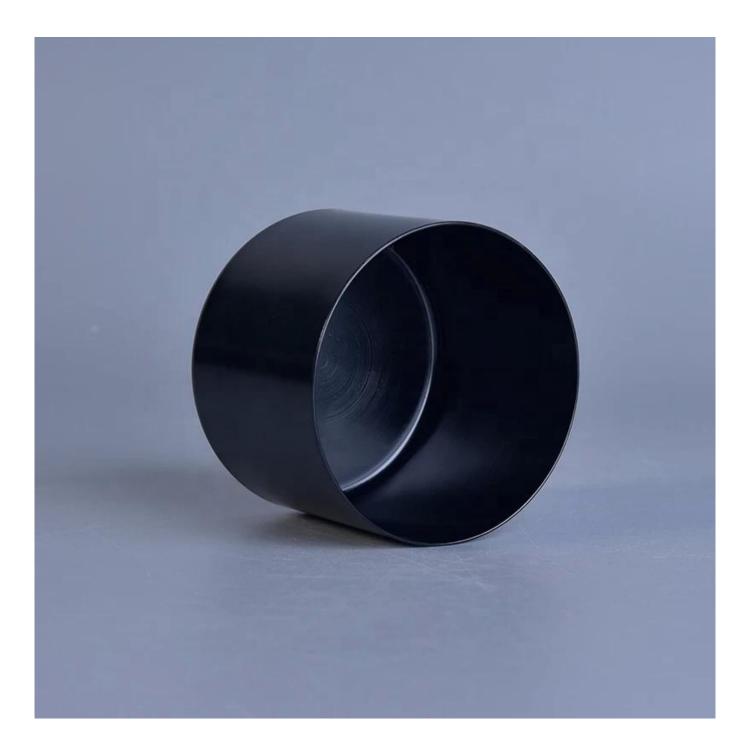

Black candle holder metal candle vessel home decor

3, Our QC is more QC than our customer's QC. No second Co.in China.

| product name  | Black candle holder metal<br>candle vessel home decor                                                                   |
|---------------|-------------------------------------------------------------------------------------------------------------------------|
| Sample time   | <ol> <li>5 days if at exist shaped and size of ceramic</li> <li>15 days if need new shape or size of ceramic</li> </ol> |
| Measure(mm)   | Top dia: 64mm<br>Bottom dia: 62mm<br>Height: 50mm<br>Weight: 28g<br>Capacity: 142ml                                     |
| Packing       | Normal packing,Individual gift box, PVC box, window box, color box, white box, etc                                      |
| Delivery time | Within 35 days after the sample and order confirmed                                                                     |