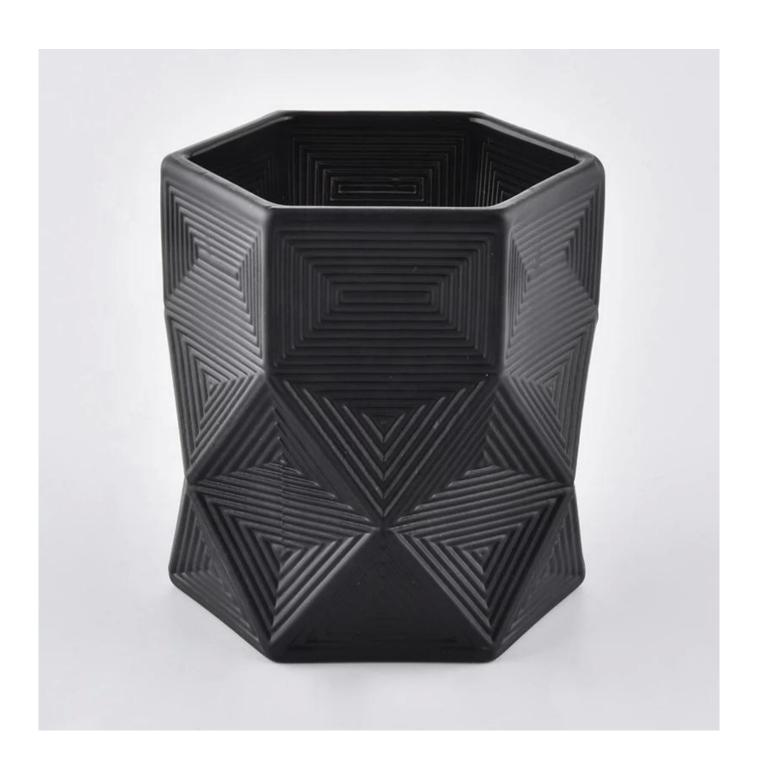

## **Product Description**

The **luxury glass candle jars** are designed by our professional designers team. It is made from deep processing and kept good quality. It is suitable for home, wedding, party decorations and so on.

|               | Black Marquina Candle holders candle jar with gold metal lid                                                        |
|---------------|---------------------------------------------------------------------------------------------------------------------|
| product name  | Top dia:83mm Bottom dia: 83mm Height: 90mm Weight:406g Capacity: 240ml                                              |
| Sample time   | <ol> <li>5 days if at exist shaped and size of glass</li> <li>15 days if need new shape or size of glass</li> </ol> |
| Packing       | Normal packing,Individual gift box, PVC box, window box, color box, white box, etc                                  |
| Delivery time | Within 35 days after the sample and order confirmed                                                                 |