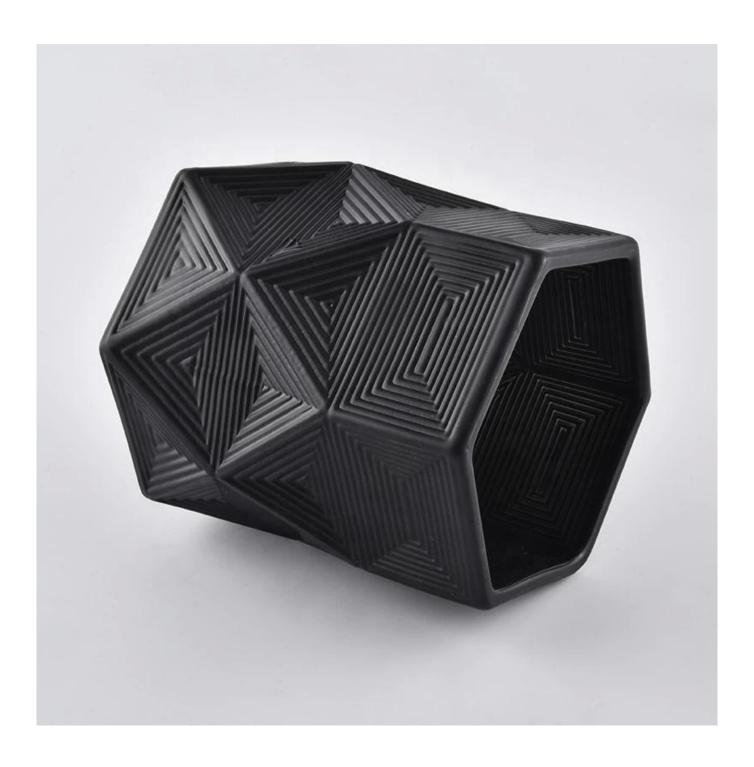

## **Product Description**

The **luxury glass candle jars** are designed by our professional designers team. It is made from deep processing and kept good quality. It is suitable for home, wedding, party decorations and so on.

|               | Black Marquina Candle holders candle jar with gold metal lid                                                        |
|---------------|---------------------------------------------------------------------------------------------------------------------|
| product name  | Top dia:83mm Bottom dia: 83mm Height: 90mm Weight:406g Capacity: 240ml                                              |
| Sample time   | <ol> <li>5 days if at exist shaped and size of glass</li> <li>15 days if need new shape or size of glass</li> </ol> |
| Packing       | Normal packing,Individual gift box, PVC box, window box, color box, white box, etc                                  |
| Delivery time | Within 35 days after the sample and order confirmed                                                                 |