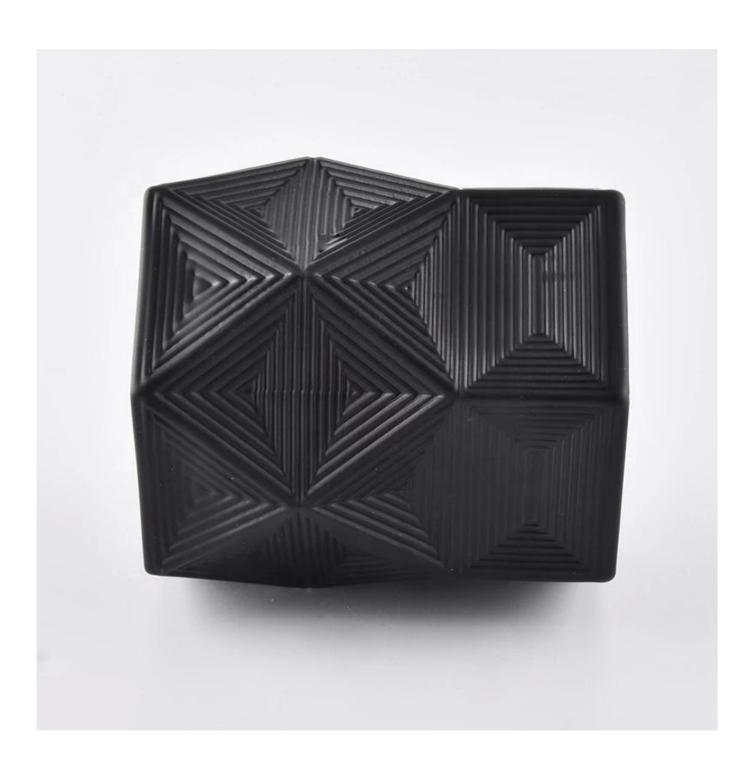

## **Product Description**

The **luxury glass candle jars** are designed by our professional designers team. It is made from deep processing and kept good quality. It is suitable for home, wedding, party decorations and so on.

|               | Black Marquina Candle holders candle jar with gold metal lid                                                        |
|---------------|---------------------------------------------------------------------------------------------------------------------|
| product name  | Top dia:83mm Bottom dia: 83mm Height: 90mm Weight:406g Capacity: 240ml                                              |
| Sample time   | <ol> <li>5 days if at exist shaped and size of glass</li> <li>15 days if need new shape or size of glass</li> </ol> |
| Packing       | Normal packing,Individual gift box, PVC box, window box, color box, white box, etc                                  |
| Delivery time | Within 35 days after the sample and order confirmed                                                                 |