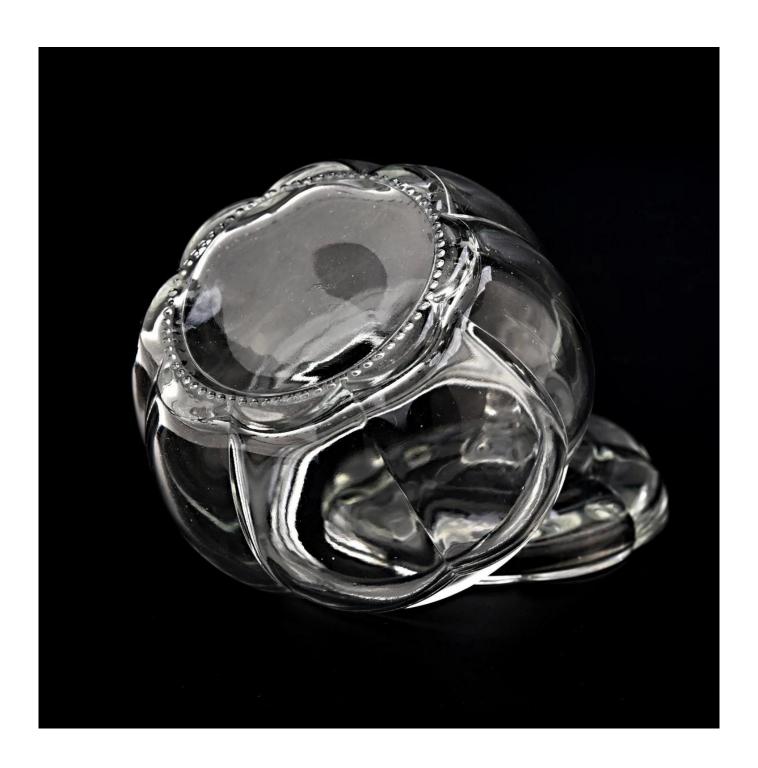

# Beautiful pumpkin-shaped glass candlestick container fot candlestick manufacturer

Sunny Glasswares not only places OEM / ODM orders, but also helps many brands to start with product concepts.

## Why choose Sunny

product name

Beautiful pumpkin-shaped glass candlestick container fot candlestick manufacturer

| Article       | SGHY22070401                                                                                                                           |
|---------------|----------------------------------------------------------------------------------------------------------------------------------------|
| Cut it        | lid Dia: 75mm Height: 33mm Weight: 65g Jar Top dia: 63mm Bottom dia: 59mm Height: 57mm Weight: 146g Capacity: 160ml Max diameter: 85mm |
| Capacity      | candle holders of different sizes etc. It's available                                                                                  |
| Sampling time | 1.5 days if the shape and size of the products exist 2.15 days if you need a new shape and size of the products                        |
| package       | Regular security packing 24 pieces / 36 pieces / 48 pieces and so on for export carton with egg divider                                |
| MOQ           | 5000pcs                                                                                                                                |
| Delivery time | Within 55 days of order confirmation                                                                                                   |
| Payment terms | 30% deposit by T / T in advance, the balance after showing the copy of B / L                                                           |