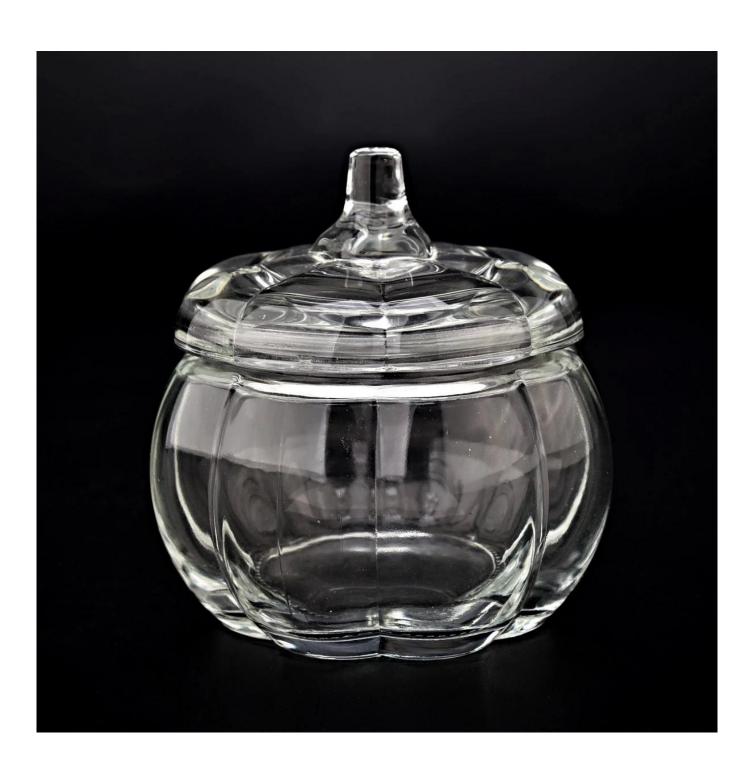

# Beautiful pumpkin-shaped glass candlestick container fot candlestick manufacturer

Sunny Glasswares not only places OEM / ODM orders, but also helps many brands to start with product concepts.

## Why choose Sunny

product name

Beautiful pumpkin-shaped glass candlestick container fot candlestick manufacturer

| Article       | SGHY22070401                                                                                                                           |
|---------------|----------------------------------------------------------------------------------------------------------------------------------------|
| Cut it        | lid Dia: 75mm Height: 33mm Weight: 65g Jar Top dia: 63mm Bottom dia: 59mm Height: 57mm Weight: 146g Capacity: 160ml Max diameter: 85mm |
| Capacity      | candle holders of different sizes etc. It's available                                                                                  |
| Sampling time | 1.5 days if the shape and size of the products exist 2.15 days if you need a new shape and size of the products                        |
| package       | Regular security packing 24 pieces / 36 pieces / 48 pieces and so on for export carton with egg divider                                |
| MOQ           | 5000pcs                                                                                                                                |
| Delivery time | Within 55 days of order confirmation                                                                                                   |
| Payment terms | 30% deposit by T / T in advance, the balance after showing the copy of B / L                                                           |