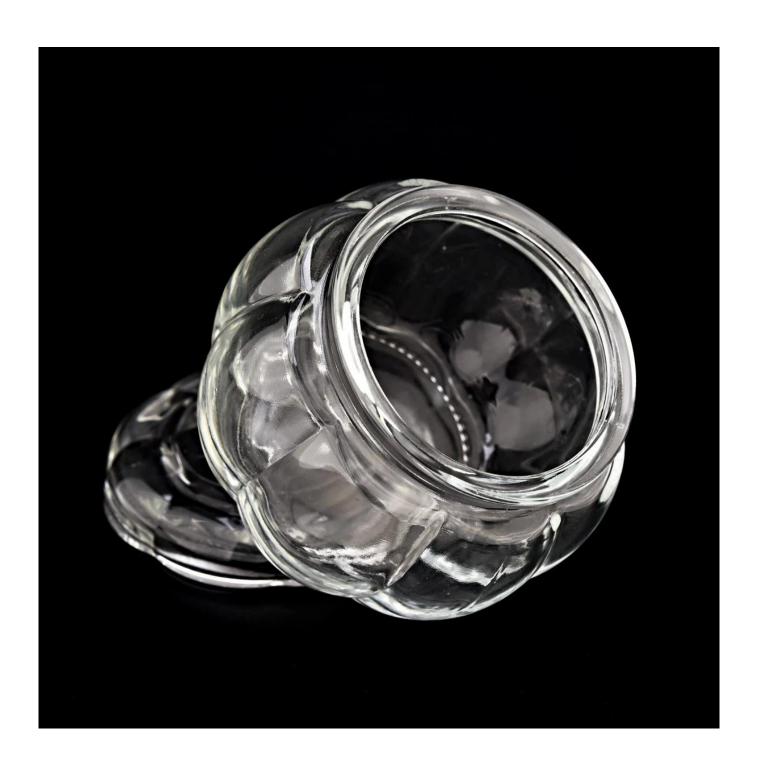

# Beautiful pumpkin-shaped glass candlestick container fot candlestick manufacturer

Sunny Glasswares not only places OEM / ODM orders, but also helps many brands to start with product concepts.

## Why choose Sunny

product name

Beautiful pumpkin-shaped glass candlestick container fot candlestick manufacturer

| Article       | SGHY22070401                                                                                                                           |
|---------------|----------------------------------------------------------------------------------------------------------------------------------------|
| Cut it        | lid Dia: 75mm Height: 33mm Weight: 65g Jar Top dia: 63mm Bottom dia: 59mm Height: 57mm Weight: 146g Capacity: 160ml Max diameter: 85mm |
| Capacity      | candle holders of different sizes etc. It's available                                                                                  |
| Sampling time | 1.5 days if the shape and size of the products exist 2.15 days if you need a new shape and size of the products                        |
| package       | Regular security packing 24 pieces / 36 pieces / 48 pieces and so on for export carton with egg divider                                |
| MOQ           | 5000pcs                                                                                                                                |
| Delivery time | Within 55 days of order confirmation                                                                                                   |
| Payment terms | 30% deposit by T / T in advance, the balance after showing the copy of B / L                                                           |