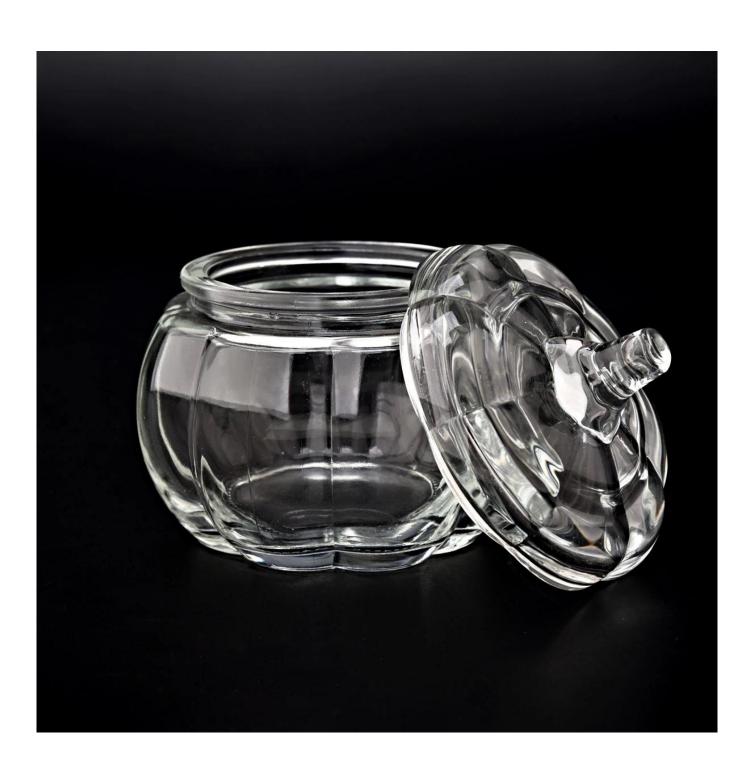

# Beautiful pumpkin-shaped glass candlestick container fot candlestick manufacturer

Sunny Glasswares not only places OEM / ODM orders, but also helps many brands to start with product concepts.

## Why choose Sunny

product name

Beautiful pumpkin-shaped glass candlestick container fot candlestick manufacturer

| Article       | SGHY22070401                                                                                                                           |
|---------------|----------------------------------------------------------------------------------------------------------------------------------------|
| Cut it        | lid Dia: 75mm Height: 33mm Weight: 65g Jar Top dia: 63mm Bottom dia: 59mm Height: 57mm Weight: 146g Capacity: 160ml Max diameter: 85mm |
| Capacity      | candle holders of different sizes etc. It's available                                                                                  |
| Sampling time | 1.5 days if the shape and size of the products exist 2.15 days if you need a new shape and size of the products                        |
| package       | Regular security packing 24 pieces / 36 pieces / 48 pieces and so on for export carton with egg divider                                |
| MOQ           | 5000pcs                                                                                                                                |
| Delivery time | Within 55 days of order confirmation                                                                                                   |
| Payment terms | 30% deposit by T / T in advance, the balance after showing the copy of B / L                                                           |