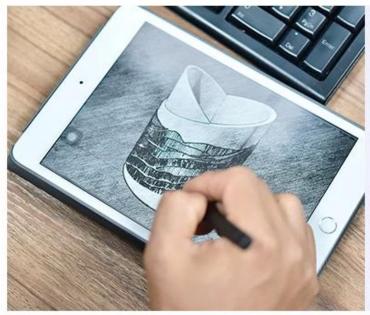

Beautiful Frosted Glass Candle Jar With Printing For Hallows' Day



# Fast Quantity and Launched Speed

speed can be compared with Zara

# 80% Candle Jars Exclusive Supplier

including Nest Fragrance, Candle Lite, UGG etc popular brands





## Achieve Customers' Ideas

get your ideas becoming creative fragrance products and

sell them very well

## **Product Description**

The **luxury glass candle jars** are designed by our professional designers team. It is made from deep processing and kept good quality. It is suitable for home, wedding, party decorations and so on.









| product name  | Beautiful Frosted Glass Candle Jar With Printing For Hallows' Day                                                   |
|---------------|---------------------------------------------------------------------------------------------------------------------|
| Sample time   | <ol> <li>5 days if at exist shaped and size of glass</li> <li>15 days if need new shape or size of glass</li> </ol> |
| Measure       | Top dia: 80mm<br>Bottom dia: