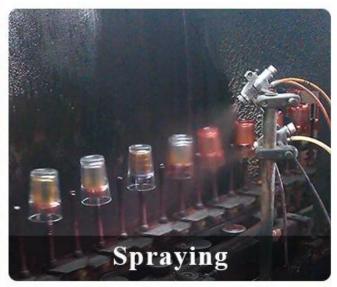

75mm<br>Height: 90mm<br>Weight: 285g<br>Capacity: 285ml                                |
| Packing       | Normal packing,Individual gift box, PVC box, window box, color box, white box, etc                                  |
| Delivery time | Within 35 days after the sample and order confirmed                                                                 |

| Payment term   | 30% deposit by T/T in advance and the balance against the copy of B/L   |
|----------------|-------------------------------------------------------------------------|
| Shipment       | By sea,by air,by Express and your shipping agent is acceptable          |
| Usage Occasion | Home decor, Wedding Decoration, Wedding Favors, Decoration enhancement, |

## **MAIN PRODUCTS**















## **DEEP PROCESSING**









## **Service Story**

Someone ask me, why <u>Sunny Glassware</u> is **the supplier of 80% fragrance brands in the United State**, take a second to listen to my story about <u>candle holders</u> order, you will understand Sunny always stay with you whatever it happens.

Last summer was really a great experience to us, J placed a big order with mass candle holders to Sunny Glassware at August 2018, everyone was so exciting and wanted to make it perfect .

×

Everything goes very well at the beginning, fast move, perfect communication, all is good. A small accessory became a big bomb which is out of our expectation, I wanted us to buy this small accessory in China but he told us this is a very difficult stuff, we digged 7 factories and one of them told us they can produce it. We are happy