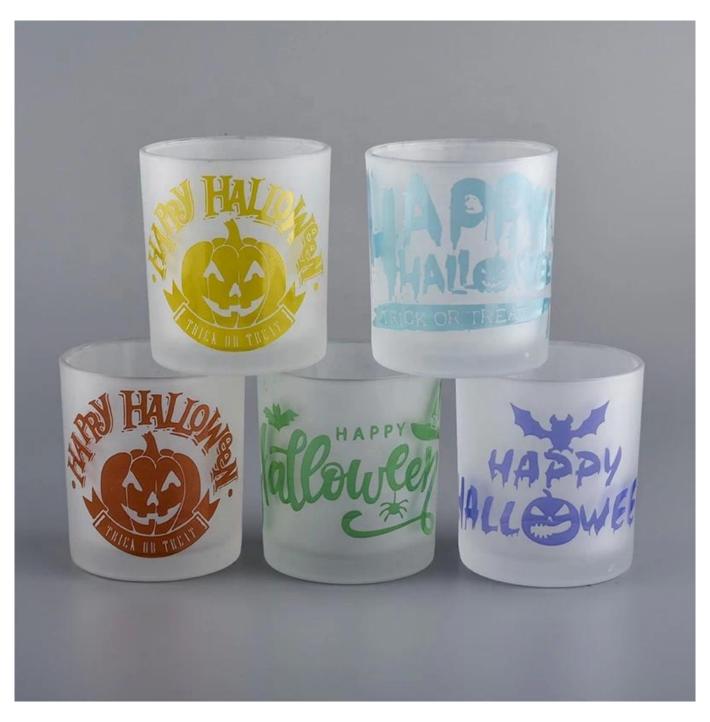

Beautiful Frosted Glass Candle Jar With Printing For Hallows' Day

| product name  | Beautiful Frosted Glass Candle Jar With Printing For Hallows' Day                                                   |
|---------------|---------------------------------------------------------------------------------------------------------------------|
| Sample time   | <ol> <li>5 days if at exist shaped and size of glass</li> <li>15 days if need new shape or size of glass</li> </ol> |
| Measure       | Top dia: 80mm<br>Bottom dia: 75mm<br>Height: 90mm<br>Weight: 285g<br>Capacity: 285ml                                |
| Packing       | Normal packing,Individual gift box, PVC box, window box, color box, white box, etc                                  |
| Delivery time | Within 35 days after the sample and order confirmed                                                                 |