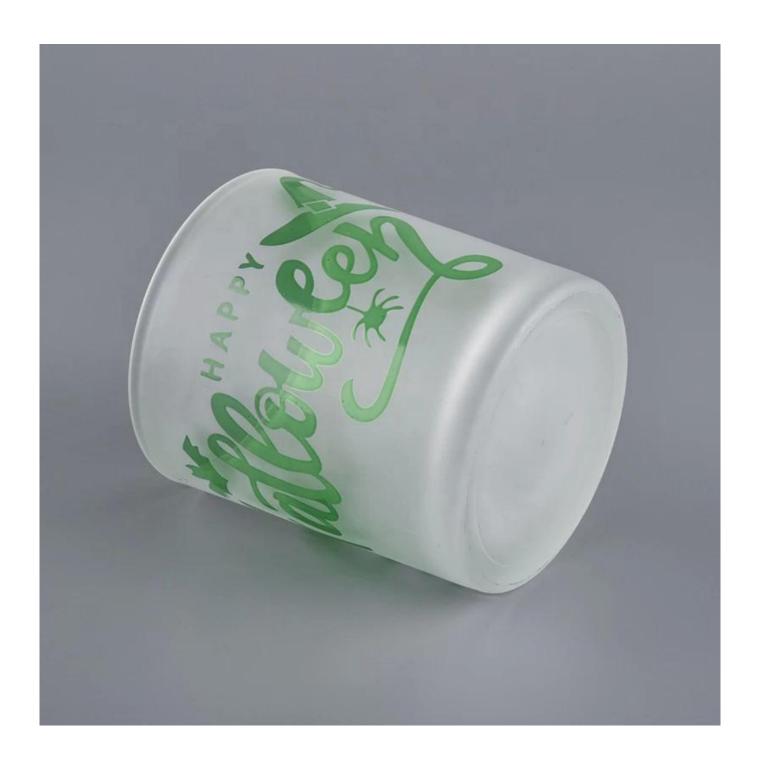

Beautiful Frosted Glass Candle Jar With Printing For Hallows' Day

| product name  | Beautiful Frosted Glass Candle Jar With Printing For Hallows' Day                                                   |
|---------------|---------------------------------------------------------------------------------------------------------------------|
| Sample time   | <ol> <li>5 days if at exist shaped and size of glass</li> <li>15 days if need new shape or size of glass</li> </ol> |
| Measure       | Top dia: 80mm<br>Bottom dia: 75mm<br>Height: 90mm<br>Weight: 285g<br>Capacity: 285ml                                |
| Packing       | Normal packing,Individual gift box, PVC box, window box, color box, white box, etc                                  |
| Delivery time | Within 35 days after the sample and order confirmed                                                                 |