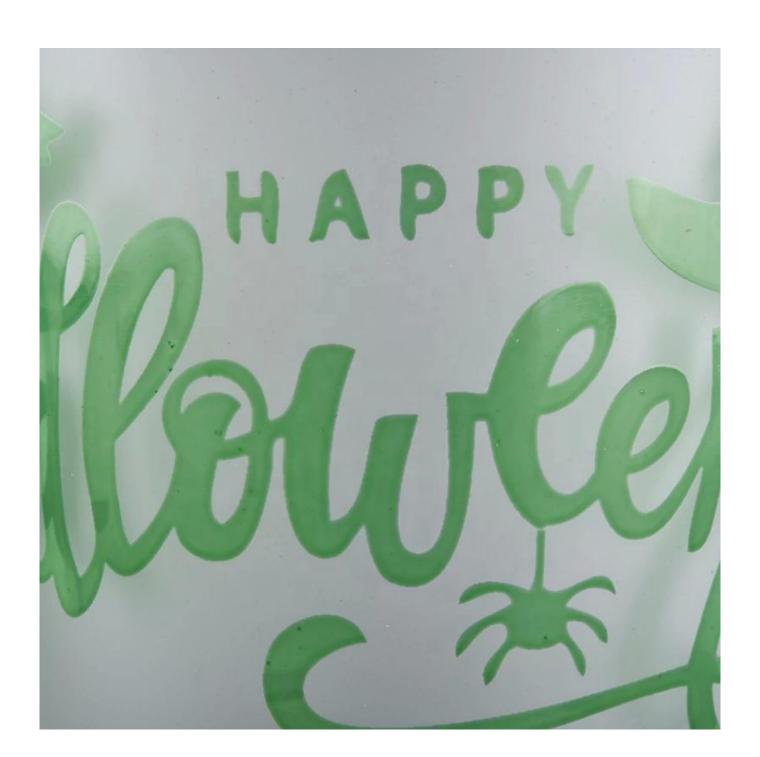

Beautiful Frosted Glass Candle Jar With Printing For Hallows' Day

## **Product Description**

The **luxury glass candle jars** are designed by our professional designers team. It is made from deep processing and kept good quality. It is suitable for home, wedding, party decorations and so on.