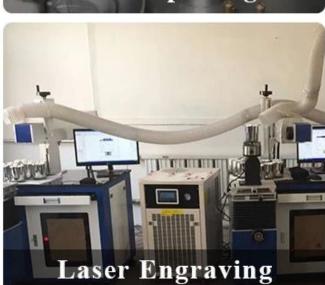

a: 75mm<br>Height: 90mm<br>Weight: 285g<br>Capacity: 285ml                                |
| Packing       | Normal packing,Individual gift box, PVC box, window box, color box, white box, etc                                  |
| Delivery time | Within 35 days after the sample and order confirmed                                                                 |

| Payment term   | 30% deposit by T/T in advance and the balance against the copy of B/L   |
|----------------|-------------------------------------------------------------------------|
| Shipment       | By sea,by air,by Express and your shipping agent is acceptable          |
| Usage Occasion | Home decor, Wedding Decoration, Wedding Favors, Decoration enhancement, |

## **MAIN PRODUCTS**















## **DEEP PROCESSING**









## **Service Story**

Someone ask me, why <u>Sunny Glassware</u> is **the supplier of 80% fragrance brands in the United State**, take a second to listen to my story about <u>candle holders</u> order, you will understand Sunny always stay with you whatever it happens.

Last summer was really a great experience to us, J placed a big order with mass candle holders to Sunny Glassware at August 2018, everyone was so exciting and wanted to make it perfect .

×

Everything goes very well at the beginning, fast move, perfect communication, all is good. A small accessory became a big bomb which is out of our expectation, I wanted us to buy this small accessory in China but he told us this is a very difficult stuff, we digged 7 factories and one of them told us they can produce it. We are hap