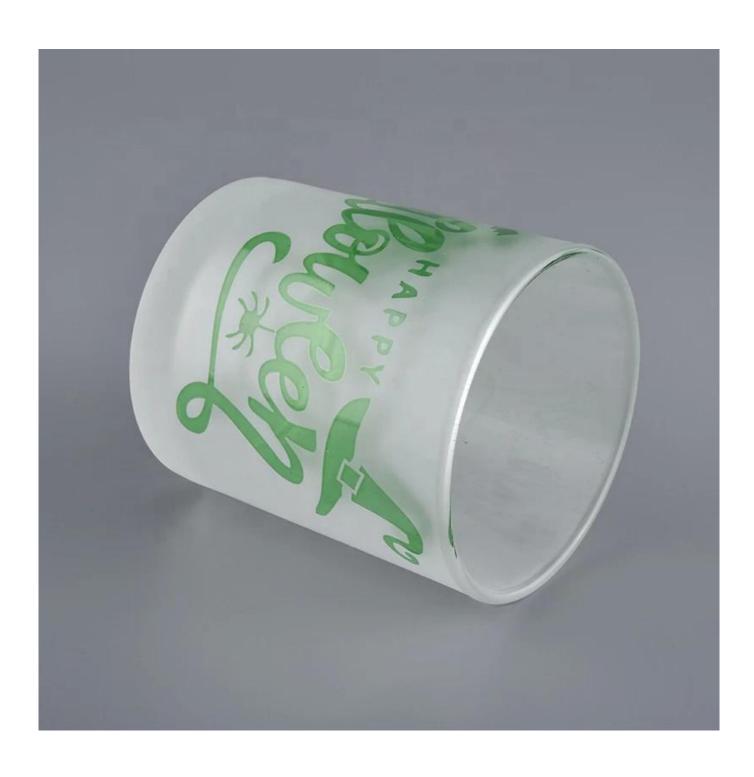

Beautiful Frosted Glass Candle Jar With Printing For Hallows' Day

| product name  | Beautiful Frosted Glass Candle Jar With Printing For Hallows' Day                                                   |
|---------------|---------------------------------------------------------------------------------------------------------------------|
| Sample time   | <ol> <li>5 days if at exist shaped and size of glass</li> <li>15 days if need new shape or size of glass</li> </ol> |
| Measure       | Top dia: 80mm<br>Bottom dia: 75mm<br>Height: 90mm<br>Weight: 285g<br>Capacity: 285ml                                |
| Packing       | Normal packing,Individual gift box, PVC box, window box, color box, white box, etc                                  |
| Delivery time | Within 35 days after the sample and order confirmed                                                                 |