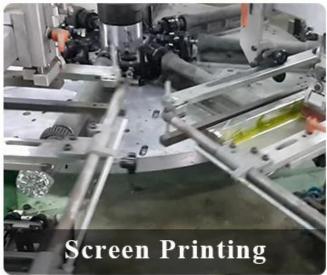

5mm<br>Height: 90mm<br>Weight: 285g<br>Capacity: 285ml                                |
| Packing       | Normal packing,Individual gift box, PVC box, window box, color box, white box, etc                                  |
| Delivery time | Within 35 days after the sample and order confirmed                                                                 |

| Payment term   | 30% deposit by T/T in advance and the balance against the copy of B/L   |
|----------------|-------------------------------------------------------------------------|
| Shipment       | By sea,by air,by Express and your shipping agent is acceptable          |
| Usage Occasion | Home decor, Wedding Decoration, Wedding Favors, Decoration enhancement, |

## **MAIN PRODUCTS**















## **DEEP PROCESSING**









## **Service Story**

Someone ask me, why <u>Sunny Glassware</u> is **the supplier of 80% fragrance brands in the United State**, take a second to listen to my story about <u>candle holders</u> order, you will understand Sunny always stay with you whatever it happens.

Last summer was really a great experience to us, J placed a big order with mass candle holders to Sunny Glassware at August 2018, everyone was so exciting and wanted to make it perfect .

×

Everything goes very well at the beginning, fast move, perfect communication, all is good. A small accessory became a big bomb which is out of our expectation, I wanted us to buy this small accessory in China but he told us this is a very difficult stuff, we digged 7 factories and one of them told us they can produce it. We are happy t