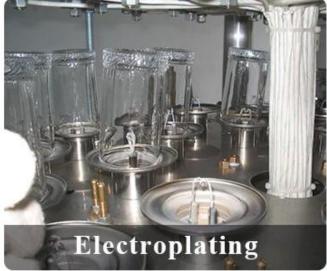

dia: 75mm<br>Height: 90mm<br>Weight: 285g<br>Capacity: 285ml                                |
| Packing       | Normal packing,Individual gift box, PVC box, window box, color box, white box, etc                                  |
| Delivery time | Within 35 days after the sample and order confirmed                                                                 |

| Payment term   | 30% deposit by T/T in advance and the balance against the copy of B/L   |
|----------------|-------------------------------------------------------------------------|
| Shipment       | By sea,by air,by Express and your shipping agent is acceptable          |
| Usage Occasion | Home decor, Wedding Decoration, Wedding Favors, Decoration enhancement, |

## **MAIN PRODUCTS**















## **DEEP PROCESSING**









## **Service Story**

Someone ask me, why <u>Sunny Glassware</u> is **the supplier of 80% fragrance brands in the United State**, take a second to listen to my story about <u>candle holders</u> order, you will understand Sunny always stay with you whatever it happens.

Last summer was really a great experience to us, J placed a big order with mass candle holders to Sunny Glassware at August 2018, everyone was so exciting and wanted to make it perfect .

×

Everything goes very well at the beginning, fast move, perfect communication, all is good. A small accessory became a big bomb which is out of our expectation, I wanted us to buy this small accessory in China but he told us this is a very difficult stuff, we digged 7 factories and one of them told us they can produce it. We are h