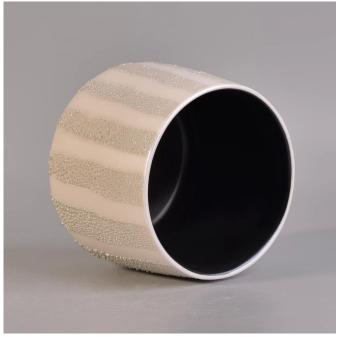

## Bead point glaze ceramic candle holder round candle jar wholesale

| product name   | Bead point glaze ceramic candle holder round candle jar wholesale                                |
|----------------|--------------------------------------------------------------------------------------------------|
| Sample time    | 1. 5 days if at exist shaped and size of ceramic 2. 15 days if need new shape or size of ceramic |
| Measure(mm)    | Top dia: 93mm Bottom dia: 70mm Height: 82mm Max dia: 98mm Weight: 292g Capacity: 439ml           |
| Packing        | Normal packing,Individual gift box, PVC box, window box, color box, white box, etc               |
| Delivery time  | Within 35 days after the sample and order confirmed                                              |
| Payment term   | 30% deposit by T/T in advance and the balance against the copy of B/L                            |
| Shipment       | By sea,by air,by Express and your shipping agent is acceptable                                   |
| Usage Occasion | Home decor, Wedding Decoration, Wedding Favors, Decoration enhancement,                          |