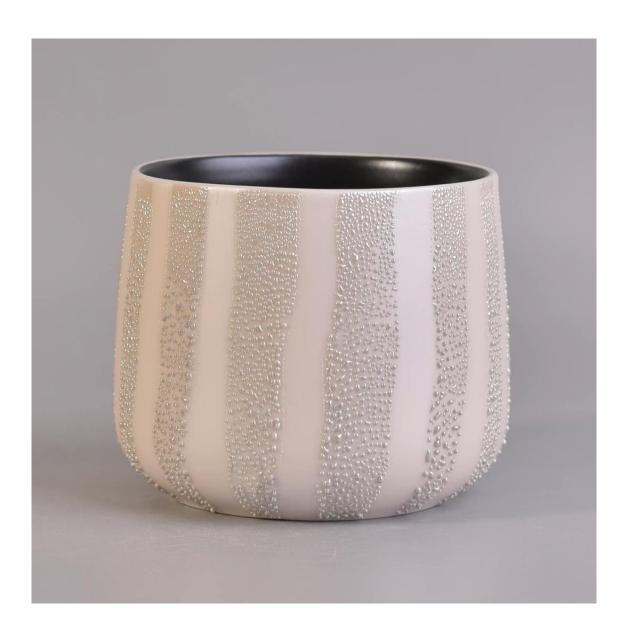

## Bead point glaze ceramic candle holder round candle jar wholesale

| product name   | Bead point glaze ceramic candle holder round candle jar wholesale                                |
|----------------|--------------------------------------------------------------------------------------------------|
| Sample time    | 1. 5 days if at exist shaped and size of ceramic 2. 15 days if need new shape or size of ceramic |
| Measure(mm)    | Top dia: 93mm Bottom dia: 70mm Height: 82mm Max dia: 98mm Weight: 292g Capacity: 439ml           |
| Packing        | Normal packing,Individual gift box, PVC box, window box, color box, white box, etc               |
| Delivery time  | Within 35 days after the sample and order confirmed                                              |
| Payment term   | 30% deposit by T/T in advance and the balance against the copy of B/L                            |
| Shipment       | By sea,by air,by Express and your shipping agent is acceptable                                   |
| Usage Occasion | Home decor, Wedding Decoration, Wedding Favors, Decoration enhancement,                          |