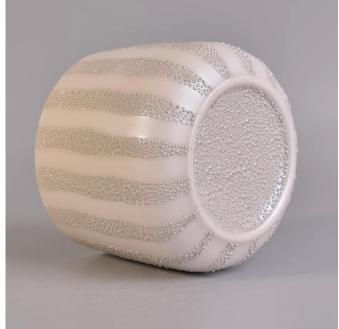

## Bead point glaze ceramic candle holder round candle jar wholesale

| product name   | Bead point glaze ceramic candle holder round candle jar wholesale                                |
|----------------|--------------------------------------------------------------------------------------------------|
| Sample time    | 1. 5 days if at exist shaped and size of ceramic 2. 15 days if need new shape or size of ceramic |
| Measure(mm)    | Top dia: 93mm Bottom dia: 70mm Height: 82mm Max dia: 98mm Weight: 292g Capacity: 439ml           |
| Packing        | Normal packing,Individual gift box, PVC box, window box, color box, white box, etc               |
| Delivery time  | Within 35 days after the sample and order confirmed                                              |
| Payment term   | 30% deposit by T/T in advance and the balance against the copy of B/L                            |
| Shipment       | By sea,by air,by Express and your shipping agent is acceptable                                   |
| Usage Occasion | Home decor, Wedding Decoration, Wedding Favors, Decoration enhancement,                          |