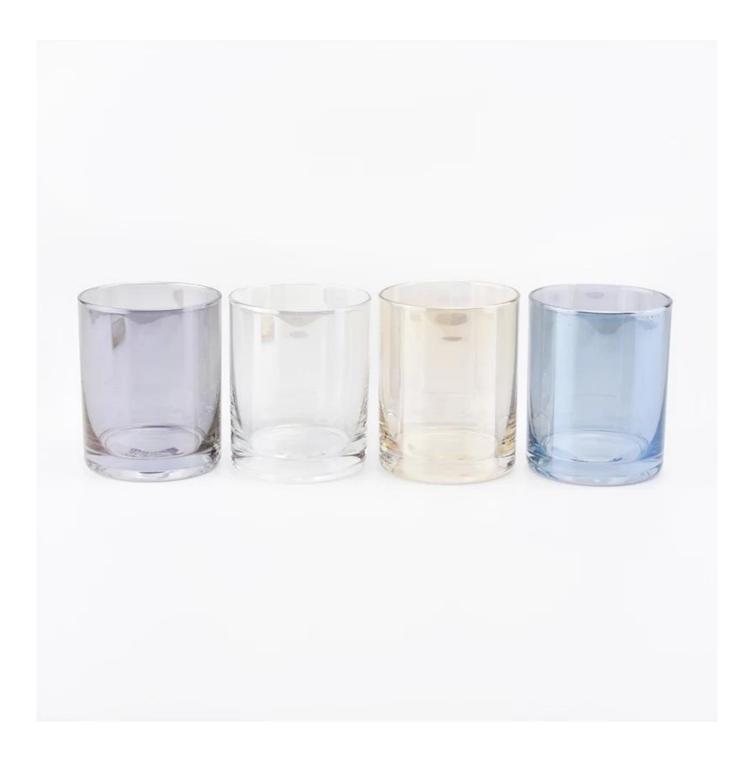

## Antique transparent votive containers glass candle holders home decor in bulk

#### **Product Description**

The **luxury glass candle jars** are designed by our professional designers team. It is made from deep processing and kept good quality. It is suitable for home, wedding, party decorations and so on.

| product name  | Antique transparent votive containers glass candle holders home decor in bulk                                       |
|---------------|---------------------------------------------------------------------------------------------------------------------|
| Sample time   | <ol> <li>5 days if at exist shaped and size of glass</li> <li>15 days if need new shape or size of glass</li> </ol> |
| Measure(mm)   | Top dia: 82mm<br>Bottom dia: 80mm<br>Height: 102mm<br>Weight: 258g<br>Capacity: 403ml                               |
| Packing       | Normal packing,Individual gift box, PVC box, window box, color box, white box, etc                                  |
| Delivery time | Within 35 days after the sample and order confirmed                                                                 |