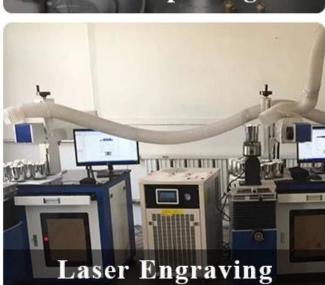

ml<br>Weight:411g                              |
| Packing       | Normal packing,Individual gift box, PVC box, window box, color box, white box, etc                                  |
| Delivery time | Within 35 days after the sample and order confirmed                                                                 |
| Payment term  | 30% deposit by T/T in advance and the balance against the copy of B/L                                               |

| Shipment       | By sea,by air,by Express and your shipping agent is acceptable          |
|----------------|-------------------------------------------------------------------------|
| Usage Occasion | Home decor, Wedding Decoration, Wedding Favors, Decoration enhancement, |

## **MAIN PRODUCTS**















## **DEEP PROCESSING**









## **Service Story**

Someone ask me, why <u>Sunny Glassware</u> is **the supplier of 80% fragrance brands in the United State**, take a second to listen to my story about <u>candle holders</u> order, you will understand Sunny always stay with you whatever it happens.

Last summer was really a great experience to us, J placed a big order with mass candle holders to Sunny Glassware at August 2018, everyone was so exciting and wanted to make it perfect .

×

Everything goes very well at the beginning, fast move, perfect communication, all is good. A small accessory became a big bomb which is out of our expectation, I wanted us to buy this small accessory in China but he told us this is a very difficult stuff, we digged 7 factories and one of them told us they can produce it. We are hap