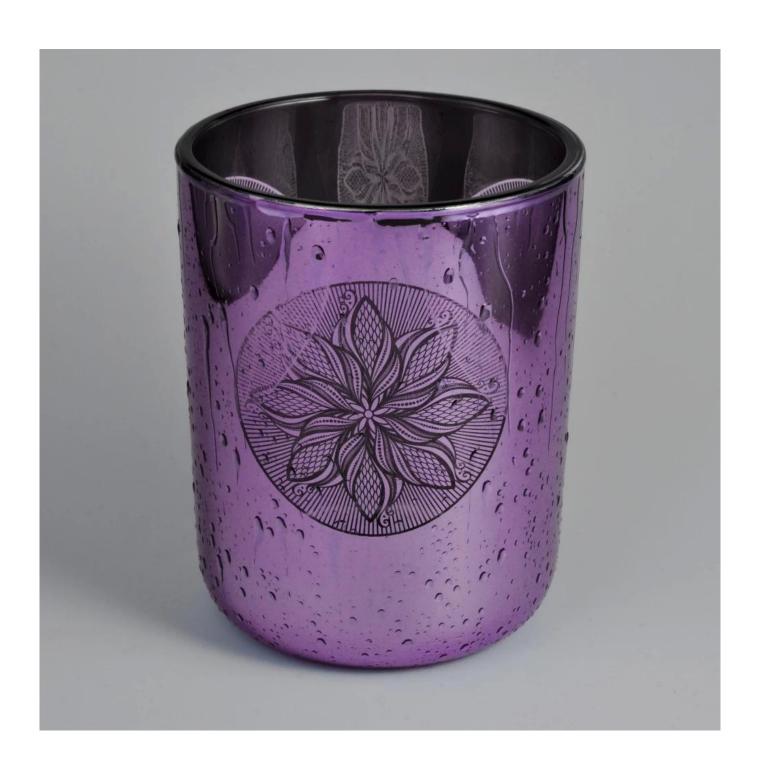

## **Product Description**

The **luxury glass candle jars** are designed by our professional designers team. It is made from deep processing and kept good quality. It is suitable for home, wedding, party decorations and so on.

| product name  | Antique tea light electroplated glass candle vessel                                                                 |
|---------------|---------------------------------------------------------------------------------------------------------------------|
| Sample time   | <ol> <li>5 days if at exist shaped and size of glass</li> <li>15 days if need new shape or size of glass</li> </ol> |
| Measure       | Top dia:138*87mm<br>Bottom dia:70*42mm<br>Height:89mm<br>Capacity:355ml<br>Weight:411g                              |
| Packing       | Normal packing,Individual gift box, PVC box, window box, color box, white box, etc                                  |
| Delivery time | Within 35 days after the sample and order confirmed                                                                 |
| Payment term  | 30% deposit by T/T in advance and the balance against the copy of B/L                                               |