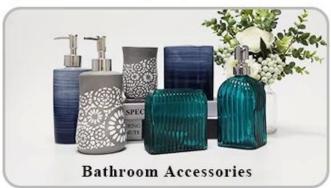

>Height:89mm<br>Capacity:355ml<br>Weight:411g                              |
| Packing       | Normal packing,Individual gift box, PVC box, window box, color box, white box, etc                                  |
| Delivery time | Within 35 days after the sample and order confirmed                                                                 |
| Payment term  | 30% deposit by T/T in advance and the balance against the copy of B/L                                               |

| Shipment       | By sea,by air,by Express and your shipping agent is acceptable          |
|----------------|-------------------------------------------------------------------------|
| Usage Occasion | Home decor, Wedding Decoration, Wedding Favors, Decoration enhancement, |

## **MAIN PRODUCTS**















## **DEEP PROCESSING**









## **Service Story**

Someone ask me, why <u>Sunny Glassware</u> is **the supplier of 80% fragrance brands in the United State**, take a second to listen to my story about <u>candle holders</u> order, you will understand Sunny always stay with you whatever it happens.

Last summer was really a great experience to us, J placed a big order with mass candle holders to Sunny Glassware at August 2018, everyone was so exciting and wanted to make it perfect .

×

Everything goes very well at the beginning, fast move, perfect communication, all is good. A small accessory became a big bomb which is out of our expectation, I wanted us to buy this small accessory in China but he told us this is a very difficult stuff, we digged 7 factories and one of them told us the