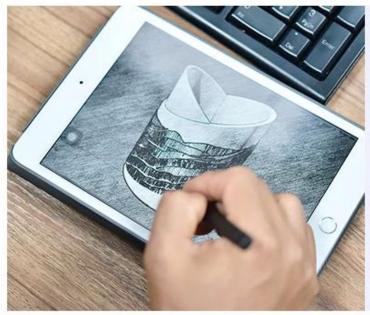

# Fast Quantity and Launched Speed

speed can be compared with Zara

# 80% Candle Jars Exclusive Supplier

including Nest Fragrance, Candle Lite, UGG etc popular brands





## Achieve Customers' Ideas

get your ideas becoming creative fragrance products and

sell them very well

## **Product Description**

The **luxury glass candle jars** are designed by our professional designers team. It is made from deep processing and kept good quality. It is suitable for home, wedding, party decorations and so on.







| product name  | Antique tea light electroplated glass candle vessel                                                                 |
|---------------|---------------------------------------------------------------------------------------------------------------------|
| Sample time   | <ol> <li>5 days if at exist shaped and size of glass</li> <li>15 days if need new shape or size of glass</li> </ol> |
| Measure       | Top dia:138*87mm<br>Bottom dia