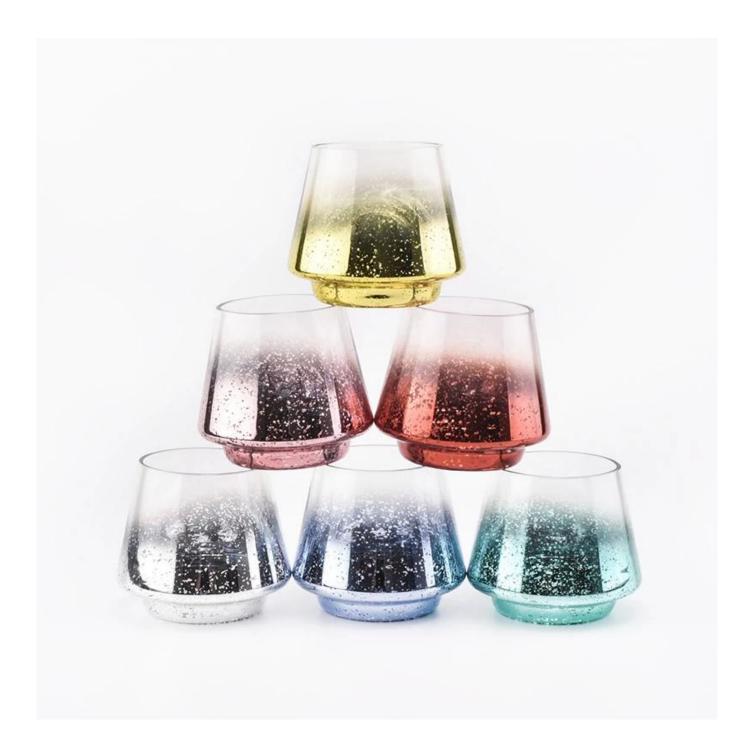

Antique red mercury votive jars glass candle holders home decor wholesale

**Product Description** 

The **luxury glass candle jars** are designed by our professional designers team. It is made from deep processing and kept good quality. It is suitable for home, wedding, party decorations and so on.

| product name  | Antique red mercury votive jars glass<br>candle holders home decor wholesale                                        |
|---------------|---------------------------------------------------------------------------------------------------------------------|
| Sample time   | <ol> <li>5 days if at exist shaped and size of glass</li> <li>15 days if need new shape or size of glass</li> </ol> |
| Measure(mm)   | Top dia: 75mm<br>Bottom dia: 70mm<br>Height: 92mm<br>Max dia:104mm<br>Weight: 250g<br>Capacity: 435ml               |
| Packing       | Normal packing,Individual gift box, PVC box, window box, color box, white box, etc                                  |
| Delivery time | Within 35 days after the sample and order confirmed                                                                 |
| Payment term  | 30% deposit by T/T in advance and the balance against the copy of B/L                                               |