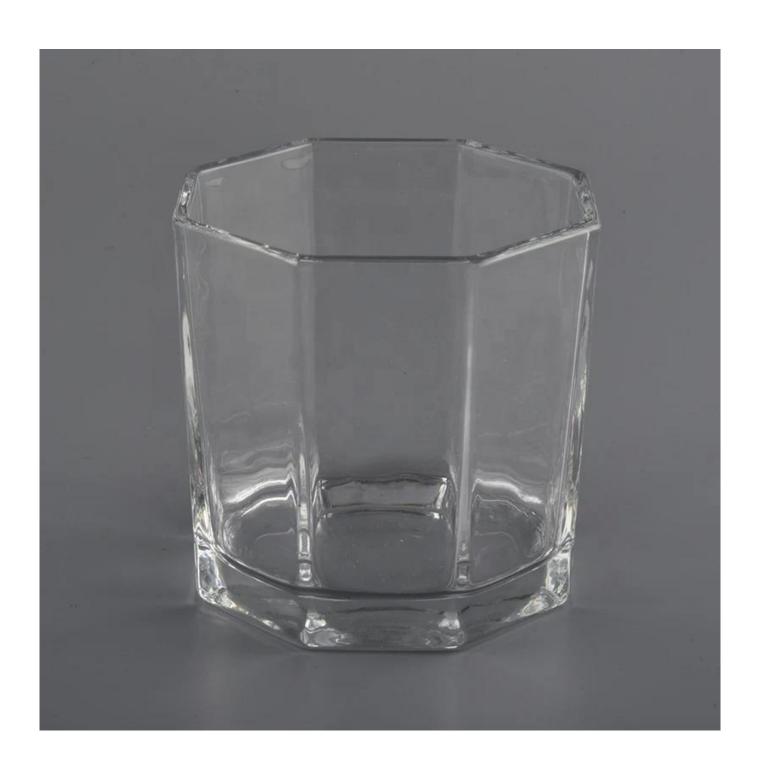

## **Product Description**

The **luxury glass candle jars** are designed by our professional designers team. It is made from deep processing and kept good quality. It is suitable for home, wedding, party decorations and so on.