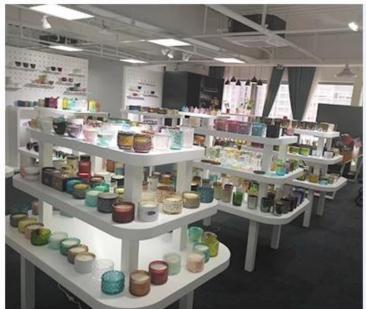

9oz glass candle jars candle holder



# Fast Quantity and Launched Speed

speed can be compared with Zara

# 80% Candle Jars Exclusive Supplier

including Nest Fragrance, Candle Lite, UGG etc popular brands





## Achieve Customers' Ideas

get your ideas becoming creative fragrance products and

sell them very well

## **Product Description**

The **luxury glass candle jars** are designed by our professional designers team. It is made from deep processing and kept good quality. It is suitable for home, wedding, party decorations and so on.









| product name  | 9oz glass candle jars candle holder Top dia: 79.5mm Bottom dia: 74mm Height: 79.5mm Weight: 278g Capacity: 262ml    |  |  |
|---------------|---------------------------------------------------------------------------------------------------------------------|--|