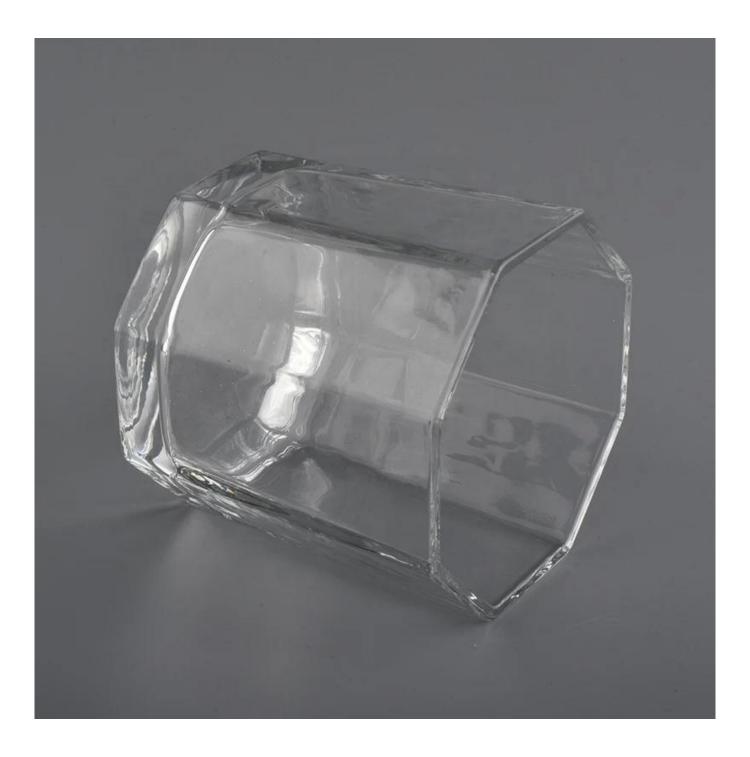

9oz glass candle jars candle holder

## **Product Description**

The **luxury glass candle jars** are designed by our professional designers team. It is made from deep processing and kept good quality. It is suitable for home, wedding, party decorations and so on.

| product name  | 9oz glass candle jars candle holder Top dia: 79.5mm Bottom dia: 74mm Height: 79.5mm Weight: 278g Capacity: 262ml    |  |  |
|---------------|---------------------------------------------------------------------------------------------------------------------|--|--|
| Sample time   | <ol> <li>5 days if at exist shaped and size of glass</li> <li>15 days if need new shape or size of glass</li> </ol> |  |  |
| Packing       | Normal packing,Individual gift box, PVC box, window box, color box, white box, etc                                  |  |  |
| Delivery time | Within 35 days after the sample and order confirmed                                                                 |  |  |
| Payment term  | 30% deposit by T/T in advance and the balance against the copy of B/L                                               |  |  |