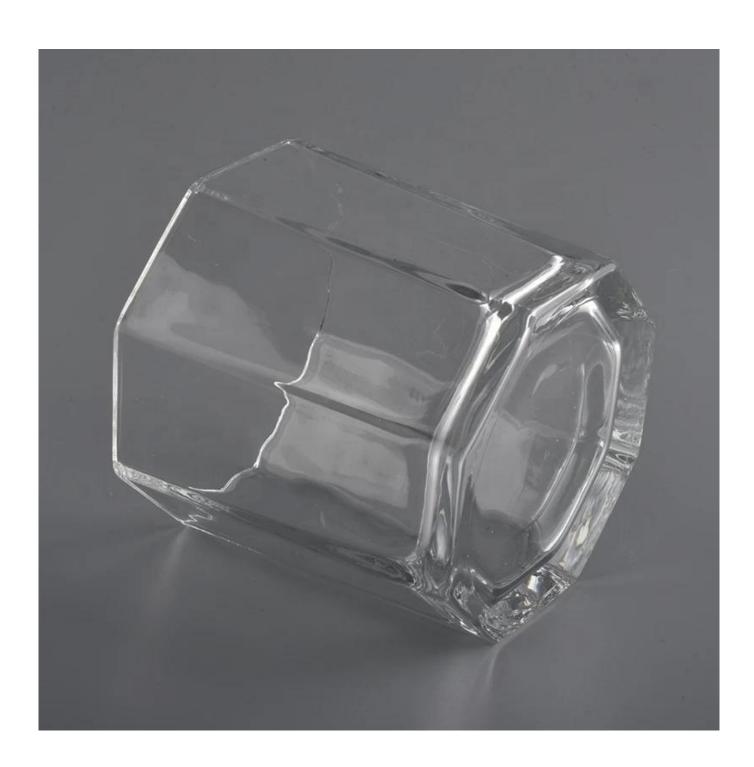

9oz glass candle jars candle holder

| product name  | 9oz glass candle jars candle holder Top dia: 79.5mm Bottom dia: 74mm Height: 79.5mm Weight: 278g Capacity: 262ml    |  |  |
|---------------|---------------------------------------------------------------------------------------------------------------------|--|--|
| Sample time   | <ol> <li>5 days if at exist shaped and size of glass</li> <li>15 days if need new shape or size of glass</li> </ol> |  |  |
| Packing       | Normal packing,Individual gift box, PVC box, window box, color box, white box, etc                                  |  |  |
| Delivery time | Within 35 days after the sample and order confirmed                                                                 |  |  |
| Payment term  | 30% deposit by T/T in advance and the balance against the copy of B/L                                               |  |  |