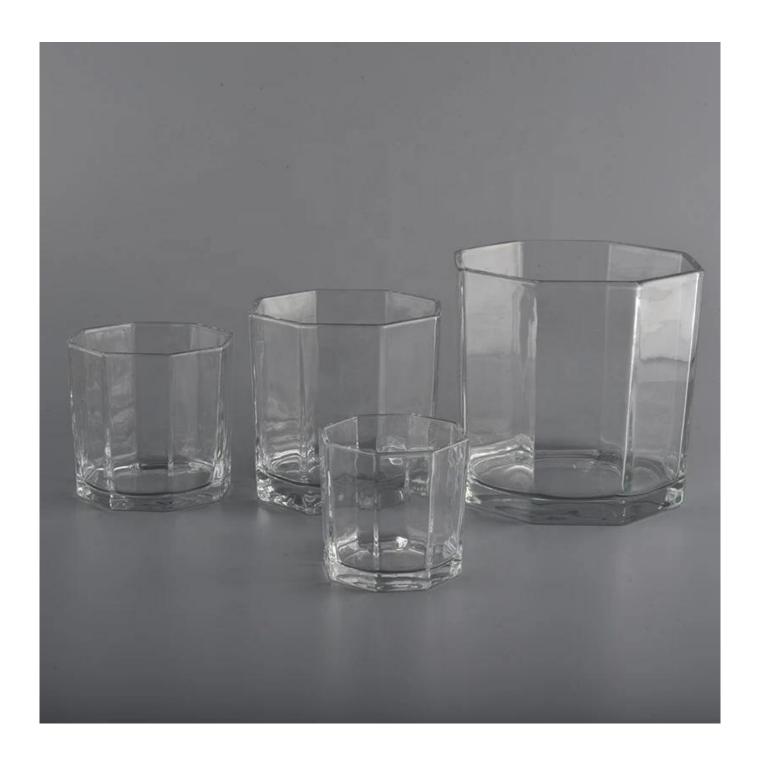

9oz glass candle jars candle holder



# Fast Quantity and Launched Speed

speed can be compared with Zara

# 80% Candle Jars Exclusive Supplier

including Nest Fragrance, Candle Lite, UGG etc popular brands





## Achieve Customers' Ideas

get your ideas becoming creative fragrance products and

sell them very well

## **Product Description**

The **luxury glass candle jars** are designed by our professional designers team. It is made from deep processing and kept good quality. It is suitable for home, wedding, party decorations and so on.









| product name  | 9oz glass candle jars candle holder Top dia: 79.5mm Bottom dia: 74mm Height: 79.5mm Weight: 278g Capacity: 262ml    |  |  |
|---------------|---------------------------------------------------------------------------------------------------------------------|--|--|
| Sample time   | <ol> <li>5 days if at exist shaped and size of glass</li> <li>15 days if need new shape or size of glass</li> </ol> |  |  |
| Packing       | Normal packing,Individual gift box, PVC box, window box, color box, white box, etc                                  |  |  |
| Delivery time | Within 35 days after the sample and order confirmed                                                                 |  |  |
| Payment term  | 30% deposit by T/T in advance and the balance against the copy of B/L