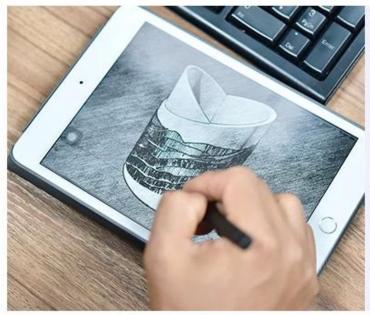

9oz glass candle jars candle holder



# Fast Quantity and Launched Speed

speed can be compared with Zara

# 80% Candle Jars Exclusive Supplier

including Nest Fragrance, Candle Lite, UGG etc popular brands





## Achieve Customers' Ideas

get your ideas becoming creative fragrance products and

sell them very well

## **Product Description**

The **luxury glass candle jars** are designed by our professional designers team. It is made from deep processing and kept good quality. It is suitable for home, wedding, party decorations and so on.









| product name  | 9oz glass candle jars candle holder Top dia: 79.5mm Bottom dia: 74mm Height: 79.5mm Weight: 278g Capacity: 262ml    |  |  |
|---------------|---------------------------------------------------------------------------------------------------------------------|--|--|
| Sample time   | <ol> <li>5 days if at exist shaped and size of glass</li> <li>15 days if need new shape or size of glass</li> </ol> |  |  |
| Packing       | Normal pac