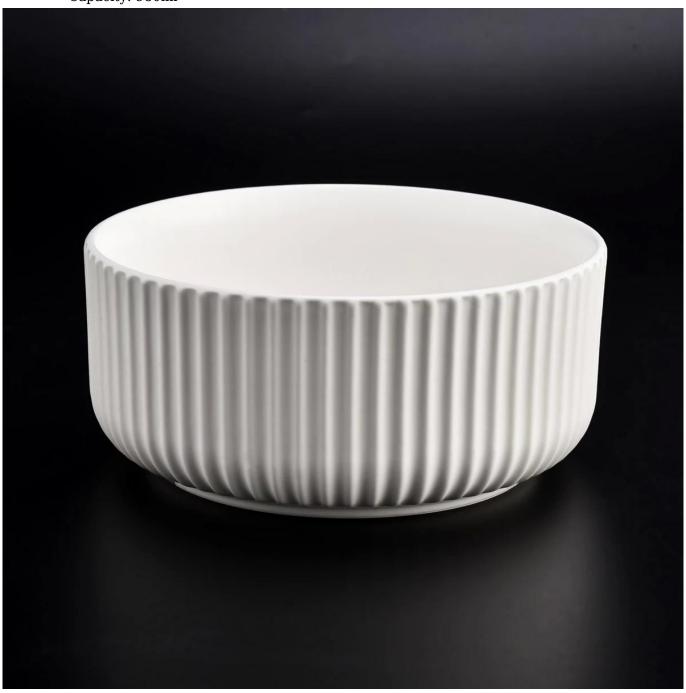

#### **Product Description**

 $^{Product\;name}$  980ml white ceramic cylinder candle jar empty home decoration for wholesale

Sample time

1. 5 days if at exist shaped and size of glass

2. 15 days if need new shape or size of glass

Top dia: 158mm

Bottom dia: 120mm

Measure(mm) Height: 70mm

Weight: 573g

Capacity: 980ml

Specification

Packing Normal packing, Individual gift box, PVC box, window box, color box, white box, etc

Payment term 30% deposit by T/T in advance and the balance against the copy of B/L