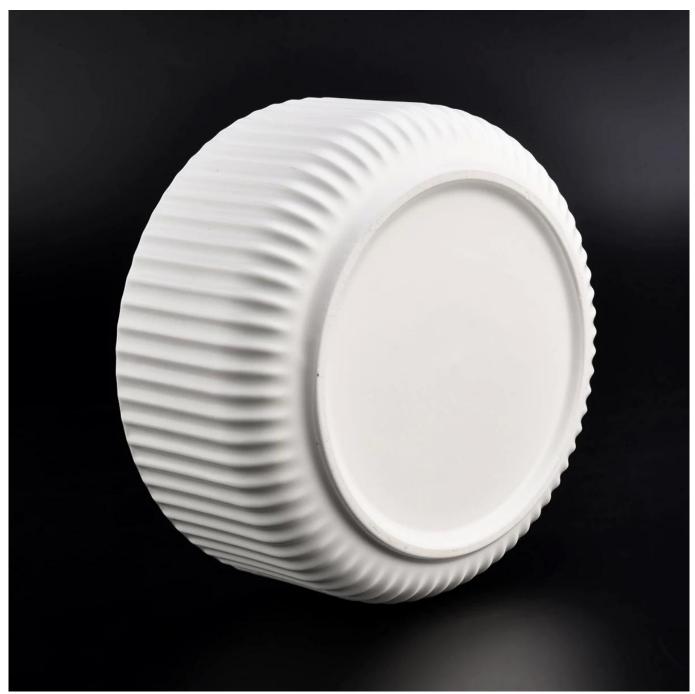

#### **Product Description**

 $^{Product\;name}$  980ml white ceramic cylinder candle jar empty home decoration for wholesale

Sample time

1. 5 days if at exist shaped and size of glass

2. 15 days if need new shape or size of glass

Top dia: 158mm

Bottom dia: 120mm

Measure(mm) Height: 70mm

Weight: 573g

Capacity: 980ml

Specification

Packing Normal packing, Individual gift box, PVC box, window box, color box, white box, etc

Payment term 30% deposit by T/T in advance and the balance against the copy of B/L