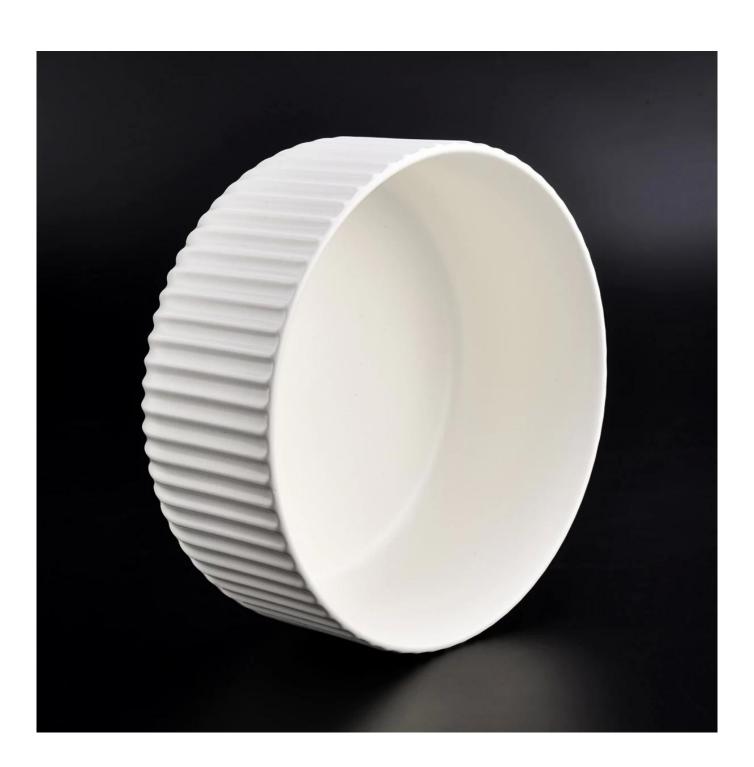

#### **Product Description**

 $^{Product\;name}$  980ml white ceramic cylinder candle jar empty home decoration for wholesale

Sample time

1. 5 days if at exist shaped and size of glass

2. 15 days if need new shape or size of glass

Top dia: 158mm

Bottom dia: 120mm

Measure(mm) Height: 70mm

Weight: 573g

Capacity: 980ml

Specification

Packing Normal packing, Individual gift box, PVC box, window box, color box, white box, etc

Payment term 30% deposit by T/T in advance and the balance against the copy of B/L