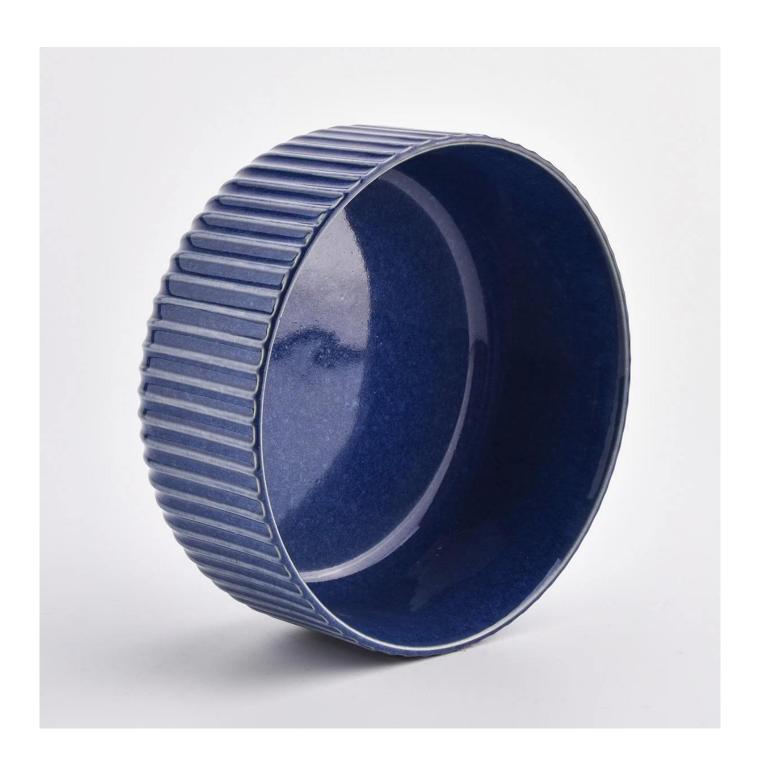

#### **Product Description**

 $^{Product\;name}$  980ml blue ceramic cylinder candle jar empty home decoration for wholesale

Sample time

- 1. 5 days if at exist shaped and size of glass
- 2. 15 days if need new shape or size of glass

Top dia: 185mm

Bottom dia: 120mm

Measure(mm) Height: 70mm

Weight: 573g

Capacity: 980ml

Specification

Packing Normal packing, Individual gift box, PVC box, window box, color box, white box, etc

Payment term 30% deposit by T/T in advance and the balance against the copy of B/L