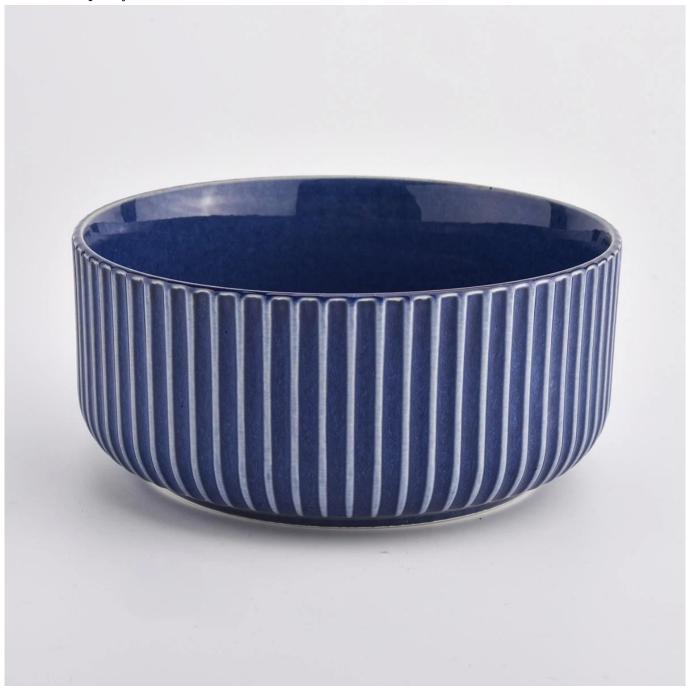

#### **Product Description**

 $^{Product\;name}$  980ml blue ceramic cylinder candle jar empty home decoration for wholesale

Sample time

- 1. 5 days if at exist shaped and size of glass
- 2. 15 days if need new shape or size of glass

Top dia: 185mm

Bottom dia: 120mm

Measure(mm) Height: 70mm

Weight: 573g

Capacity: 980ml

Specification

Packing Normal packing, Individual gift box, PVC box, window box, color box, white box, etc

Payment term 30% deposit by T/T in advance and the balance against the copy of B/L