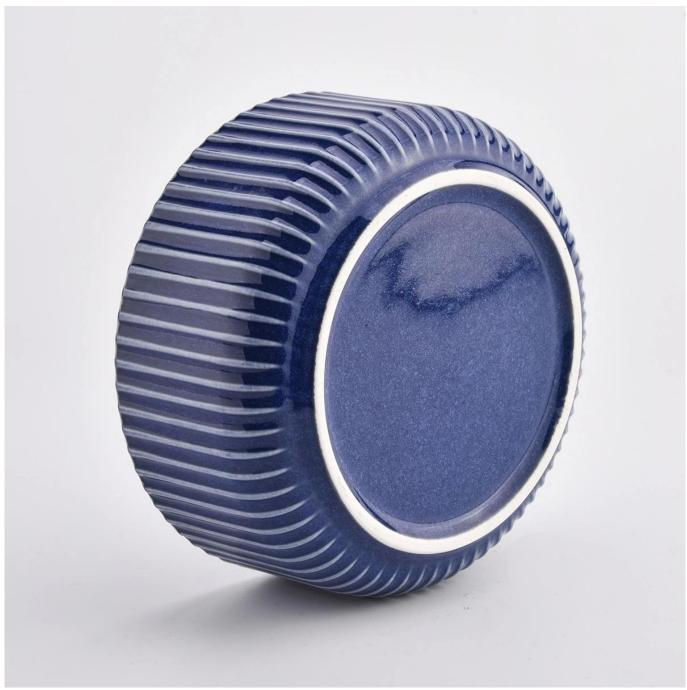

#### **Product Description**

 $^{Product\;name}$  980ml blue ceramic cylinder candle jar empty home decoration for wholesale

Sample time

- 1. 5 days if at exist shaped and size of glass
- 2. 15 days if need new shape or size of glass

Top dia: 185mm

Bottom dia: 120mm

Measure(mm) Height: 70mm

Weight: 573g

Capacity: 980ml

Specification

Packing Normal packing, Individual gift box, PVC box, window box, color box, white box, etc

Payment term 30% deposit by T/T in advance and the balance against the copy of B/L