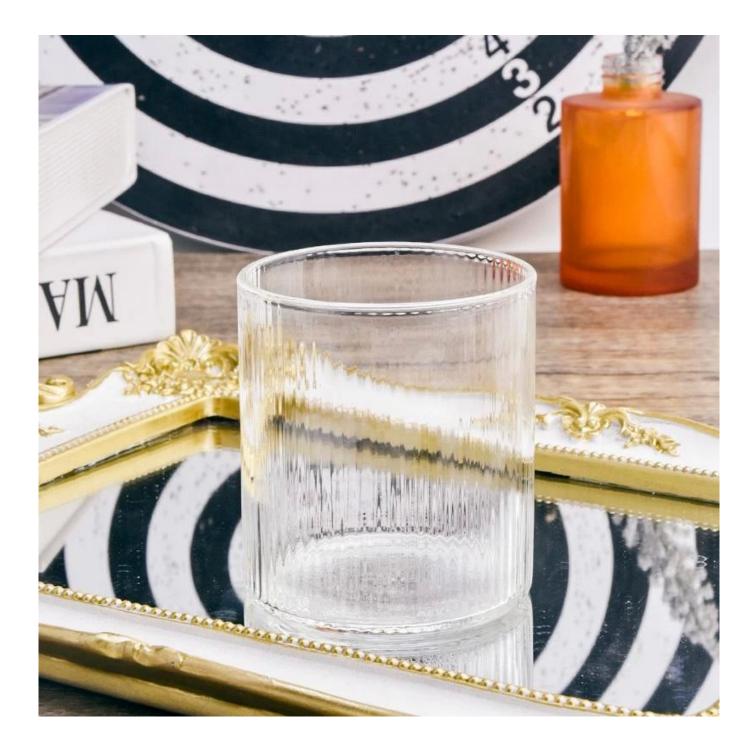

# 8oz transparent high borosilicate glass jar round glass vessel wholesale

Sunny Glasswares not only places  $\operatorname{OEM}$  /  $\operatorname{ODM}$  orders, but also helps many brands to start with product concepts.

## Why choose Sunny

**product name** 8oz transparent high borosilicate glass jar round glass vessel wholesale

| Article       | SGYJ22093004                                                                                                                              |
|---------------|-------------------------------------------------------------------------------------------------------------------------------------------|
| Cut it        | Top dia: 76 mm<br>Bottom dia: 76 mm<br>Height: 86 mm<br>Weight: 158 g<br>Capcity: 321 ml                                                  |
| Capacity      | candle holders of different sizes etc. It's available                                                                                     |
| Sampling time | <ul><li>1.5 days if the shape and size of the products exist</li><li>2.15 days if you need a new shape and size of the products</li></ul> |
| package       | Regular security packing 24 pieces / 36 pieces / 48 pieces and so on for export carton with egg divider                                   |
| MOQ           | 5000pcs                                                                                                                                   |
| Delivery time | Within 55 days of order confirmation                                                                                                      |
| Payment terms | 30% deposit by T / T in advance, the balance after showing the copy of B / L $$                                                           |