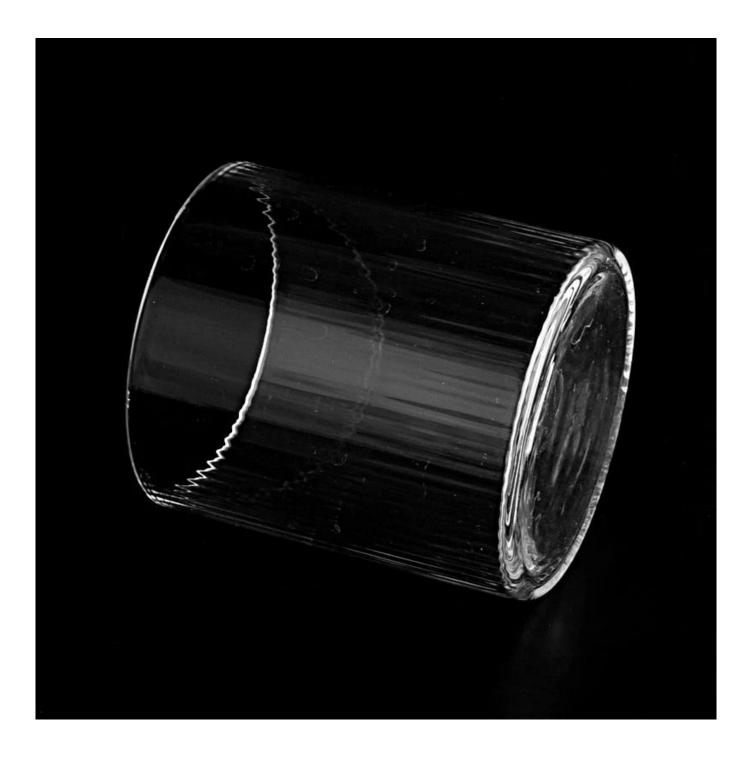

## Why choose Sunny

**product name** 8oz transparent high borosilicate glass jar round glass vessel wholesale

| Article       | SGYJ22093004                                                                                                                              |
|---------------|-------------------------------------------------------------------------------------------------------------------------------------------|
| Cut it        | Top dia: 76 mm<br>Bottom dia: 76 mm<br>Height: 86 mm<br>Weight: 158 g<br>Capcity: 321 ml                                                  |
| Capacity      | candle holders of different sizes etc. It's available                                                                                     |
| Sampling time | <ul><li>1.5 days if the shape and size of the products exist</li><li>2.15 days if you need a new shape and size of the products</li></ul> |
| package       | Regular security packing 24 pieces / 36 pieces / 48 pieces and so on for export carton with egg divider                                   |
| MOQ           | 5000pcs                                                                                                                                   |
| Delivery time | Within 55 days of order confirmation                                                                                                      |
| Payment terms | 30% deposit by T / T in advance, the balance after showing the copy of B / L $$                                                           |