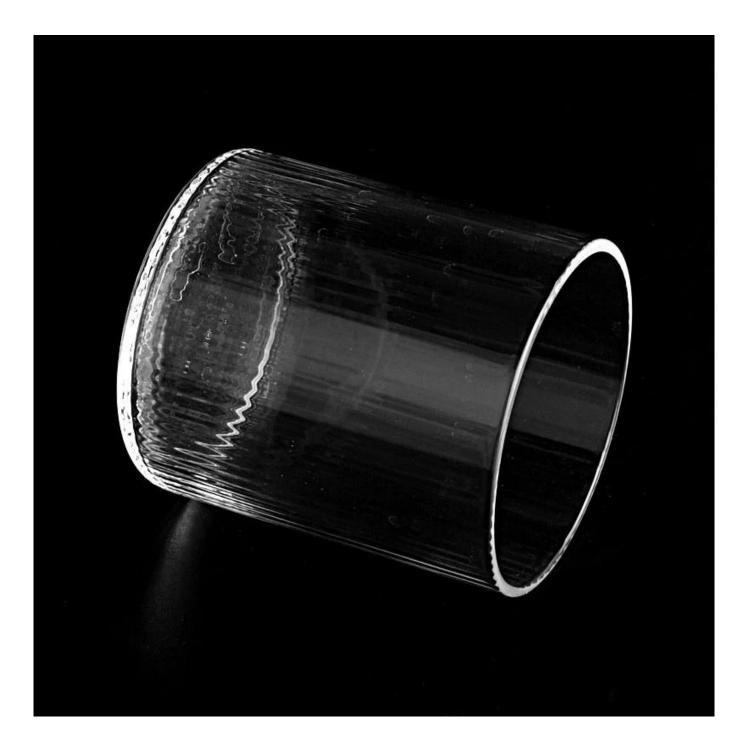

## Why choose Sunny

**product name** 8oz transparent high borosilicate glass jar round glass vessel wholesale

| Article       | SGYJ22093004                                                                                                                              |
|---------------|-------------------------------------------------------------------------------------------------------------------------------------------|
| Cut it        | Top dia: 76 mm<br>Bottom dia: 76 mm<br>Height: 86 mm<br>Weight: 158 g<br>Capcity: 321 ml                                                  |
| Capacity      | candle holders of different sizes etc. It's available                                                                                     |
| Sampling time | <ul><li>1.5 days if the shape and size of the products exist</li><li>2.15 days if you need a new shape and size of the products</li></ul> |
| package       | Regular security packing 24 pieces / 36 pieces / 48 pieces and so on for export carton with egg divider                                   |
| MOQ           | 5000pcs                                                                                                                                   |
| Delivery time | Within 55 days of order confirmation                                                                                                      |
| Payment terms | 30% deposit by T / T in advance, the balance after showing the copy of B / L $$                                                           |