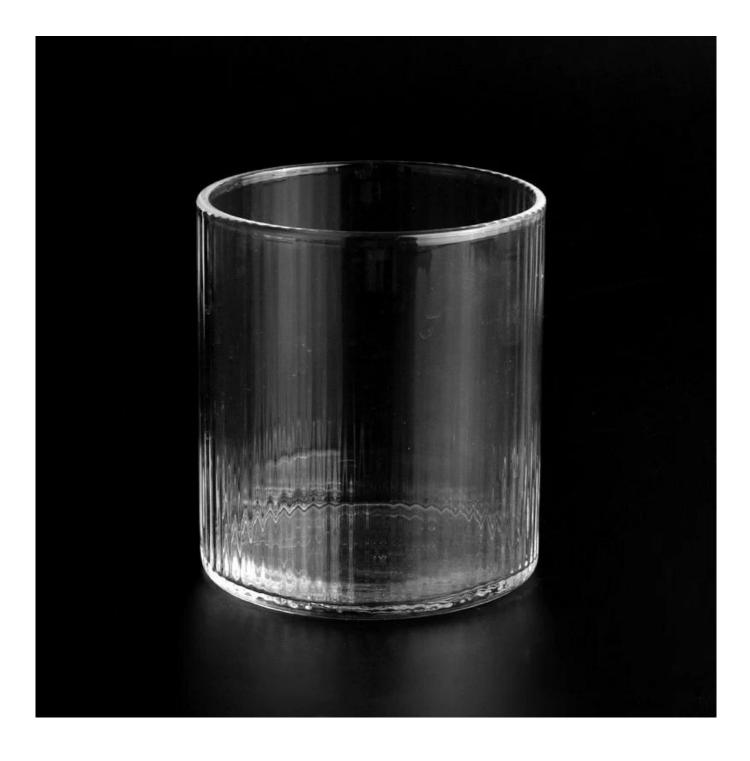

## Why choose Sunny

**product name** 8oz transparent high borosilicate glass jar round glass vessel wholesale

| Article       | SGYJ22093004                                                                                                                              |
|---------------|-------------------------------------------------------------------------------------------------------------------------------------------|
| Cut it        | Top dia: 76 mm<br>Bottom dia: 76 mm<br>Height: 86 mm<br>Weight: 158 g<br>Capcity: 321 ml                                                  |
| Capacity      | candle holders of different sizes etc. It's available                                                                                     |
| Sampling time | <ul><li>1.5 days if the shape and size of the products exist</li><li>2.15 days if you need a new shape and size of the products</li></ul> |
| package       | Regular security packing 24 pieces / 36 pieces / 48 pieces and so on for export carton with egg divider                                   |
| MOQ           | 5000pcs                                                                                                                                   |
| Delivery time | Within 55 days of order confirmation                                                                                                      |
| Payment terms | 30% deposit by T / T in advance, the balance after showing the copy of B / L $$                                                           |