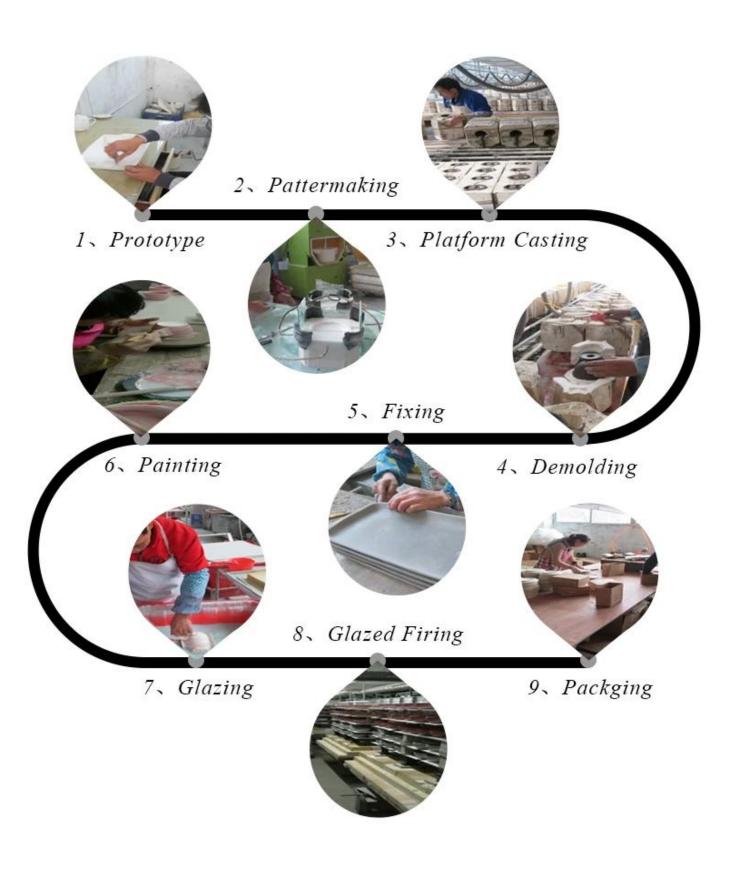

### **Product Description**

- 1, 80% of brand customers in European and American markets find us to do ODM and OEM. No second Co.in China.
- 2, Such a large and abundant sample room. No second Co.in China.
- 3, Our QC is more QC than our customer's QC. No second Co.in China.

| product name   | 8oz Cylinder ceramic candl vessel home deco                                                |
|----------------|--------------------------------------------------------------------------------------------|
| Sample time    | 5 days if at exist shaped and size of glass     15 days if need new shape or size of glass |
| Measure(mm)    | Top dia: 70mm Bottom dia: 55.3mm Height: 80.8mm Weight: 159g Capacity: 176ml               |
| Packing        | Normal packing,Individual gift box, PVC box, window box, color box, white box, etc         |
| Delivery time  | Within 35 days after the sample and order confirmed                                        |
| Payment term   | 30% deposit by T/T in advance and the balance against the copy of B/L                      |
| Shipment       | By sea,by air,by Express and your shipping agent is acceptable                             |
| Usage Occasion | Home decor, Wedding Decoration, Wedding Favors, Decoration enhancement,                    |