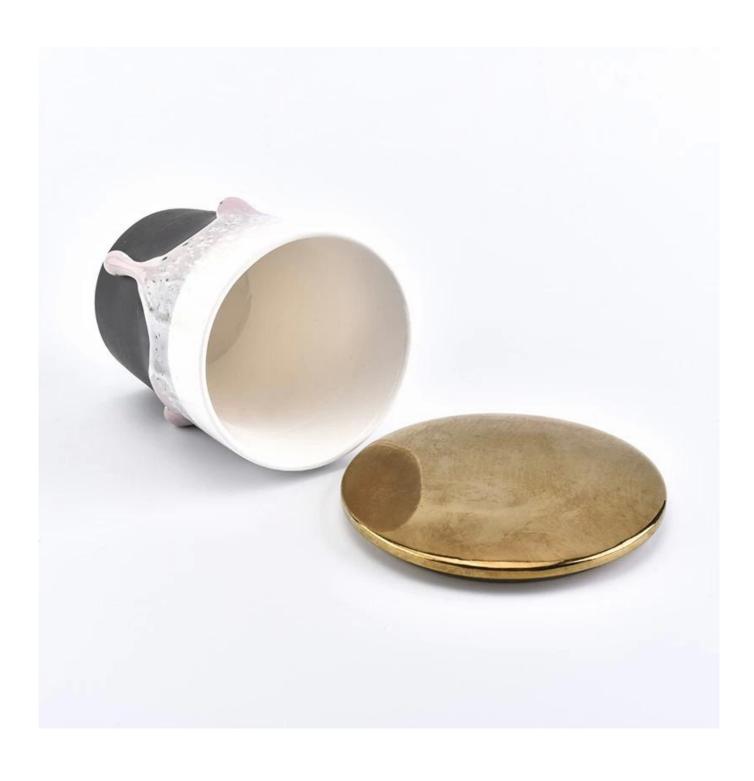

### 8oz Sandbeach unique design Cylinder ceramic candle vessel home deco

| product name   | 8oz Cylinder ceramic candl vessel home deco                                                |
|----------------|--------------------------------------------------------------------------------------------|
| Sample time    | 5 days if at exist shaped and size of glass     15 days if need new shape or size of glass |
| Measure(mm)    | Top dia: 70mm Bottom dia: 55.3mm Height: 80.8mm Weight: 159g Capacity: 176ml               |
| Packing        | Normal packing,Individual gift box, PVC box, window box, color box, white box, etc         |
| Delivery time  | Within 35 days after the sample and order confirmed                                        |
| Payment term   | 30% deposit by T/T in advance and the balance against the copy of B/L                      |
| Shipment       | By sea,by air,by Express and your shipping agent is acceptable                             |
| Usage Occasion | Home decor, Wedding Decoration, Wedding Favors, Decoration enhancement,                    |