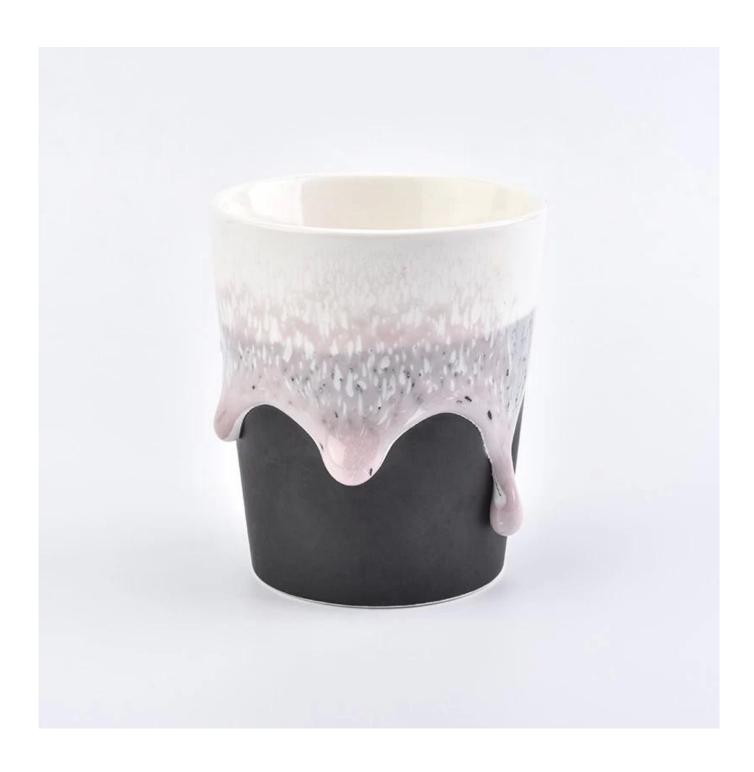

### 8oz Sandbeach unique design Cylinder ceramic candle vessel home deco

| product name   | 8oz Cylinder ceramic candl vessel home deco                                                |
|----------------|--------------------------------------------------------------------------------------------|
| Sample time    | 5 days if at exist shaped and size of glass     15 days if need new shape or size of glass |
| Measure(mm)    | Top dia: 70mm Bottom dia: 55.3mm Height: 80.8mm Weight: 159g Capacity: 176ml               |
| Packing        | Normal packing,Individual gift box, PVC box, window box, color box, white box, etc         |
| Delivery time  | Within 35 days after the sample and order confirmed                                        |
| Payment term   | 30% deposit by T/T in advance and the balance against the copy of B/L                      |
| Shipment       | By sea,by air,by Express and your shipping agent is acceptable                             |
| Usage Occasion | Home decor, Wedding Decoration, Wedding Favors, Decoration enhancement,                    |