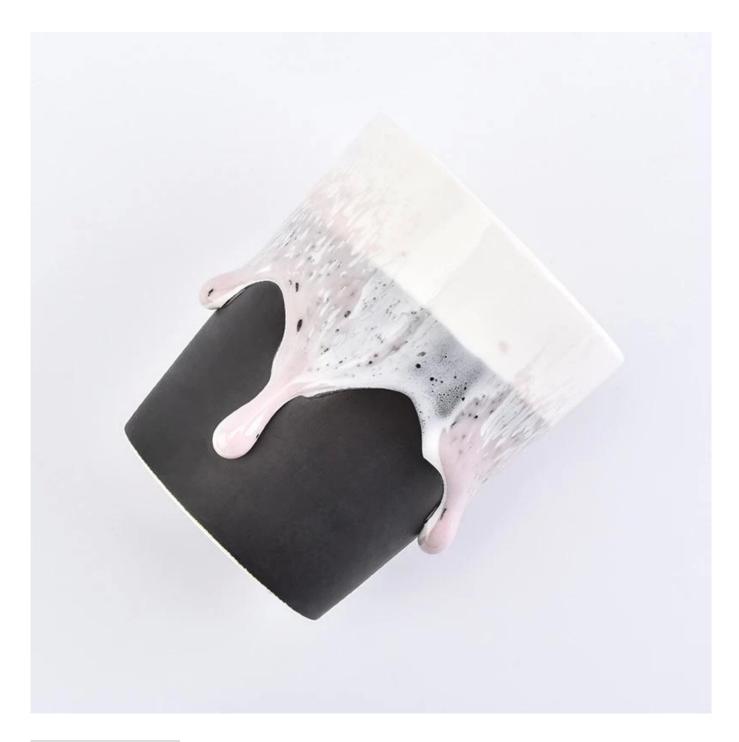

### 8oz Sandbeach unique design Cylinder ceramic candle vessel home deco

| product name   | 8oz Cylinder ceramic candl vessel home deco                                                |
|----------------|--------------------------------------------------------------------------------------------|
| Sample time    | 5 days if at exist shaped and size of glass     15 days if need new shape or size of glass |
| Measure(mm)    | Top dia: 70mm Bottom dia: 55.3mm Height: 80.8mm Weight: 159g Capacity: 176ml               |
| Packing        | Normal packing,Individual gift box, PVC box, window box, color box, white box, etc         |
| Delivery time  | Within 35 days after the sample and order confirmed                                        |
| Payment term   | 30% deposit by T/T in advance and the balance against the copy of B/L                      |
| Shipment       | By sea,by air,by Express and your shipping agent is acceptable                             |
| Usage Occasion | Home decor, Wedding Decoration, Wedding Favors, Decoration enhancement,                    |