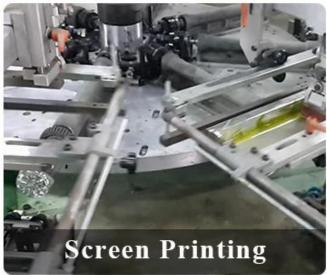

| Measure       | Top dia:138*87mm Bottom dia:70*42mm Height:89mm Capacity:355ml Weight:411g                   |
| Packing       | Normal packing,Individual gift box, PVC box, window box, color box, white box, etc           |
| Delivery time | Within 35 days after the sample and order confirmed                                          |
| Payment term  | 30% deposit by T/T in advance and the balance against the copy of B/L                        |

| Shipment       | By sea,by air,by Express and your shipping agent is acceptable          |
|----------------|-------------------------------------------------------------------------|
| Usage Occasion | Home decor, Wedding Decoration, Wedding Favors, Decoration enhancement, |

## **MAIN PRODUCTS**















## **DEEP PROCESSING**









## **Service Story**

Someone ask me, why <u>Sunny Glassware</u> is **the supplier of 80% fragrance brands in the United State**, take a second to listen to my story about <u>candle holders</u> order, you will understand Sunny always stay with you whatever it happens.

Last summer was really a great experience to us, J placed a big order with mass candle holders to Sunny Glassware at August 2018, everyone was so exciting and wanted to make it perfect .

×

Everything goes very well at the beginning, fast move, perfect communication, all is good. A small accessory became a big bomb which is out of our expectation, I wanted us to buy this small accessory in China but he told us this is a very difficult stuff, we digged 7 factories and one of them told us they can produce it. We are happy t