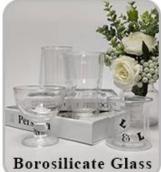

need new shape or size of glass |
| Measure       | Top dia:138*87mm Bottom dia:70*42mm Height:89mm Capacity:355ml Weight:411g                   |
| Packing       | Normal packing,Individual gift box, PVC box, window box, color box, white box, etc           |
| Delivery time | Within 35 days after the sample and order confirmed                                          |
| Payment term  | 30% deposit by T/T in advance and the balance against the copy of B/L                        |

| Shipment       | By sea,by air,by Express and your shipping agent is acceptable          |
|----------------|-------------------------------------------------------------------------|
| Usage Occasion | Home decor, Wedding Decoration, Wedding Favors, Decoration enhancement, |

## **MAIN PRODUCTS**















## **DEEP PROCESSING**









## **Service Story**

Someone ask me, why <u>Sunny Glassware</u> is **the supplier of 80% fragrance brands in the United State**, take a second to listen to my story about <u>candle holders</u> order, you will understand Sunny always stay with you whatever it happens.

Last summer was really a great experience to us, J placed a big order with mass candle holders to Sunny Glassware at August 2018, everyone was so exciting and wanted to make it perfect .

×

Everything goes very well at the beginning, fast move, perfect communication, all is good. A small accessory became a big bomb which is out of our expectation, I wanted us to buy this small accessory in China but he told us this is a very difficult stuff, we digged 7 factories and one of them told us t