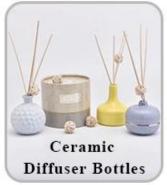

ays if need new shape or size of glass |
| Measure       | Top dia:138*87mm Bottom dia:70*42mm Height:89mm Capacity:355ml Weight:411g                   |
| Packing       | Normal packing,Individual gift box, PVC box, window box, color box, white box, etc           |
| Delivery time | Within 35 days after the sample and order confirmed                                          |
| Payment term  | 30% deposit by T/T in advance and the balance against the copy of B/L                        |

| Shipment       | By sea,by air,by Express and your shipping agent is acceptable          |
|----------------|-------------------------------------------------------------------------|
| Usage Occasion | Home decor, Wedding Decoration, Wedding Favors, Decoration enhancement, |

## **MAIN PRODUCTS**















## **DEEP PROCESSING**









## **Service Story**

Someone ask me, why <u>Sunny Glassware</u> is **the supplier of 80% fragrance brands in the United State**, take a second to listen to my story about <u>candle holders</u> order, you will understand Sunny always stay with you whatever it happens.

Last summer was really a great experience to us, J placed a big order with mass candle holders to Sunny Glassware at August 2018, everyone was so exciting and wanted to make it perfect .

×

Everything goes very well at the beginning, fast move, perfect communication, all is good. A small accessory became a big bomb which is out of our expectation, I wanted us to buy this small accessory in China but he told us this is a very difficult stuff, we digged 7 factories and one of them tol