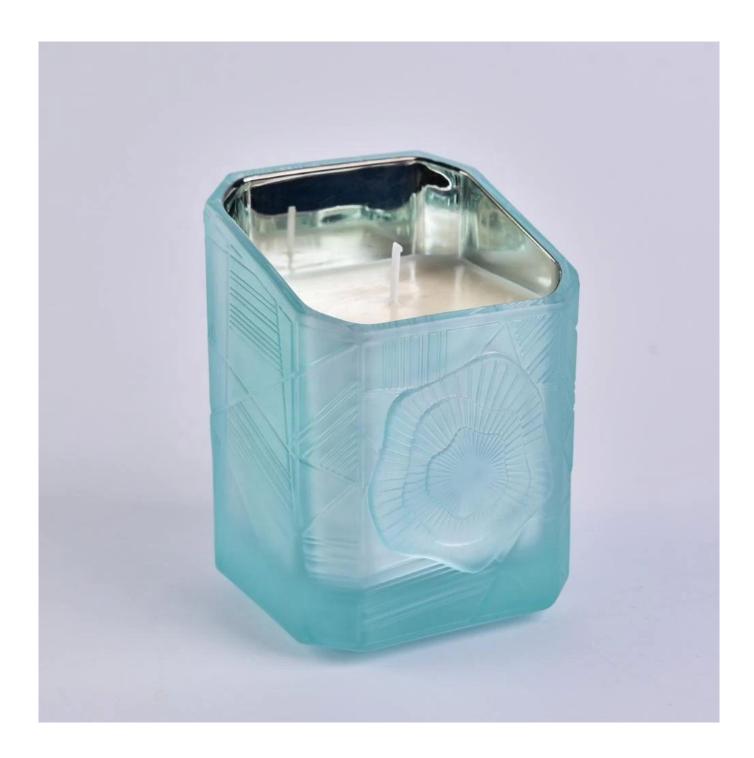

| Sunny supplier luxury Trapezoid | blue candle glass jar holder |
|---------------------------------|------------------------------|
|                                 |                              |
|                                 |                              |
|                                 |                              |
|                                 |                              |
|                                 |                              |
|                                 |                              |
|                                 |                              |
|                                 |                              |
|                                 |                              |
|                                 |                              |

## **Product Description**

The **luxury glass candle jars** are designed by our professional designers team. It is made from deep processing and kept good quality. It is suitable for home, wedding, party decorations and so on.

| product name  | Sunny supplier luxury Trapezoid blue candle glass jar holder                                 |
|---------------|----------------------------------------------------------------------------------------------|
| Sample time   | 5 days if at exist shaped and size of glass     1. 5 days if need new shape or size of glass |
| Measure       | Top dia:138*87mm Bottom dia:70*42mm Height:89mm Capacity:355ml Weight:411g                   |
| Packing       | Normal packing,Individual gift box, PVC box, window box, color box, white box, etc           |
| Delivery time | Within 35 days after the sample and order confirmed                                          |
| Payment term  | 30% deposit by T/T in advance and the balance against the copy of B/L                        |