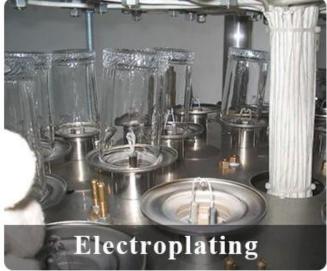

lass |
| Measure       | Top dia:138*87mm Bottom dia:70*42mm Height:89mm Capacity:355ml Weight:411g                   |
| Packing       | Normal packing,Individual gift box, PVC box, window box, color box, white box, etc           |
| Delivery time | Within 35 days after the sample and order confirmed                                          |
| Payment term  | 30% deposit by T/T in advance and the balance against the copy of B/L                        |

| Shipment       | By sea,by air,by Express and your shipping agent is acceptable          |
|----------------|-------------------------------------------------------------------------|
| Usage Occasion | Home decor, Wedding Decoration, Wedding Favors, Decoration enhancement, |

## **MAIN PRODUCTS**















## **DEEP PROCESSING**









## **Service Story**

Someone ask me, why <u>Sunny Glassware</u> is **the supplier of 80% fragrance brands in the United State**, take a second to listen to my story about <u>candle holders</u> order, you will understand Sunny always stay with you whatever it happens.

Last summer was really a great experience to us, J placed a big order with mass candle holders to Sunny Glassware at August 2018, everyone was so exciting and wanted to make it perfect .

×

Everything goes very well at the beginning, fast move, perfect communication, all is good. A small accessory became a big bomb which is out of our expectation, I wanted us to buy this small accessory in China but he told us this is a very difficult stuff, we digged 7 factories and one of them told us they can produce it. We are h