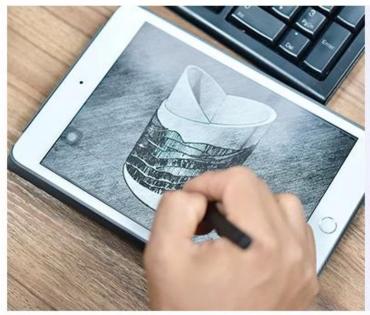

|
|                                 |                              |
|                                 |                              |
|                                 |                              |
|                                 |                              |
|                                 |                              |
|                                 |                              |
|                                 |                              |
|                                 |                              |
|                                 |                              |



# Fast Quantity and Launched Speed

speed can be compared with Zara

# 80% Candle Jars Exclusive Supplier

including Nest Fragrance, Candle Lite, UGG etc popular brands





## Achieve Customers' Ideas

get your ideas becoming creative fragrance products and

sell them very well

## **Product Description**

The **luxury glass candle jars** are designed by our professional designers team. It is made from deep processing and kept good quality. It is suitable for home, wedding, party decorations and so on.







| product name  | Sunny supplier luxury Trapezoid blue candle glass jar holder                                 |
|---------------|----------------------------------------------------------------------------------------------|
| Sample time   | 5 days if at exist shaped and size of glass     1. 5 days if need new shape or size of glass |
| Measure       | Top dia:138*87mm Bottom dia:70*42mm Height:89mm Capacity:355ml Weight:411g                   |
| Pa