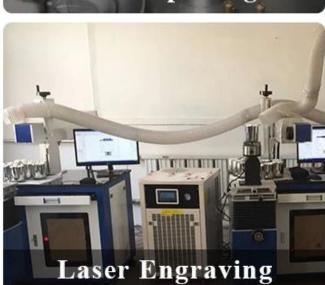

ss |
| Measure       | Top dia:138*87mm Bottom dia:70*42mm Height:89mm Capacity:355ml Weight:411g                   |
| Packing       | Normal packing,Individual gift box, PVC box, window box, color box, white box, etc           |
| Delivery time | Within 35 days after the sample and order confirmed                                          |
| Payment term  | 30% deposit by T/T in advance and the balance against the copy of B/L                        |

| Shipment       | By sea,by air,by Express and your shipping agent is acceptable          |
|----------------|-------------------------------------------------------------------------|
| Usage Occasion | Home decor, Wedding Decoration, Wedding Favors, Decoration enhancement, |

## **MAIN PRODUCTS**















## **DEEP PROCESSING**









## **Service Story**

Someone ask me, why <u>Sunny Glassware</u> is **the supplier of 80% fragrance brands in the United State**, take a second to listen to my story about <u>candle holders</u> order, you will understand Sunny always stay with you whatever it happens.

Last summer was really a great experience to us, J placed a big order with mass candle holders to Sunny Glassware at August 2018, everyone was so exciting and wanted to make it perfect .

×

Everything goes very well at the beginning, fast move, perfect communication, all is good. A small accessory became a big bomb which is out of our expectation, I wanted us to buy this small accessory in China but he told us this is a very difficult stuff, we digged 7 factories and one of them told us they can produce it. We are hap