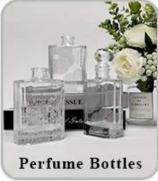

if need new shape or size of glass |
| Measure       | Top dia:138*87mm Bottom dia:70*42mm Height:89mm Capacity:355ml Weight:411g                   |
| Packing       | Normal packing,Individual gift box, PVC box, window box, color box, white box, etc           |
| Delivery time | Within 35 days after the sample and order confirmed                                          |
| Payment term  | 30% deposit by T/T in advance and the balance against the copy of B/L                        |

| Shipment       | By sea,by air,by Express and your shipping agent is acceptable          |
|----------------|-------------------------------------------------------------------------|
| Usage Occasion | Home decor, Wedding Decoration, Wedding Favors, Decoration enhancement, |

## **MAIN PRODUCTS**















## **DEEP PROCESSING**









## **Service Story**

Someone ask me, why <u>Sunny Glassware</u> is **the supplier of 80% fragrance brands in the United State**, take a second to listen to my story about <u>candle holders</u> order, you will understand Sunny always stay with you whatever it happens.

Last summer was really a great experience to us, J placed a big order with mass candle holders to Sunny Glassware at August 2018, everyone was so exciting and wanted to make it perfect .

×

Everything goes very well at the beginning, fast move, perfect communication, all is good. A small accessory became a big bomb which is out of our expectation, I wanted us to buy this small accessory in China but he told us this is a very difficult stuff, we digged 7 factories and one of them told us