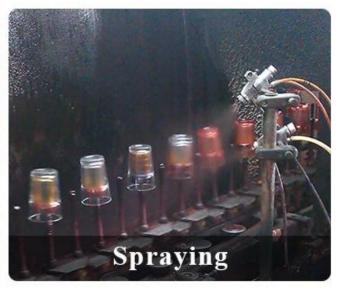

|
| Measure       | Top dia:138*87mm Bottom dia:70*42mm Height:89mm Capacity:355ml Weight:411g                   |
| Packing       | Normal packing,Individual gift box, PVC box, window box, color box, white box, etc           |
| Delivery time | Within 35 days after the sample and order confirmed                                          |
| Payment term  | 30% deposit by T/T in advance and the balance against the copy of B/L                        |

| Shipment       | By sea,by air,by Express and your shipping agent is acceptable          |
|----------------|-------------------------------------------------------------------------|
| Usage Occasion | Home decor, Wedding Decoration, Wedding Favors, Decoration enhancement, |

## **MAIN PRODUCTS**















## **DEEP PROCESSING**









## **Service Story**

Someone ask me, why <u>Sunny Glassware</u> is **the supplier of 80% fragrance brands in the United State**, take a second to listen to my story about <u>candle holders</u> order, you will understand Sunny always stay with you whatever it happens.

Last summer was really a great experience to us, J placed a big order with mass candle holders to Sunny Glassware at August 2018, everyone was so exciting and wanted to make it perfect .

×

Everything goes very well at the beginning, fast move, perfect communication, all is good. A small accessory became a big bomb which is out of our expectation, I wanted us to buy this small accessory in China but he told us this is a very difficult stuff, we digged 7 factories and one of them told us they can produce it. We are happy