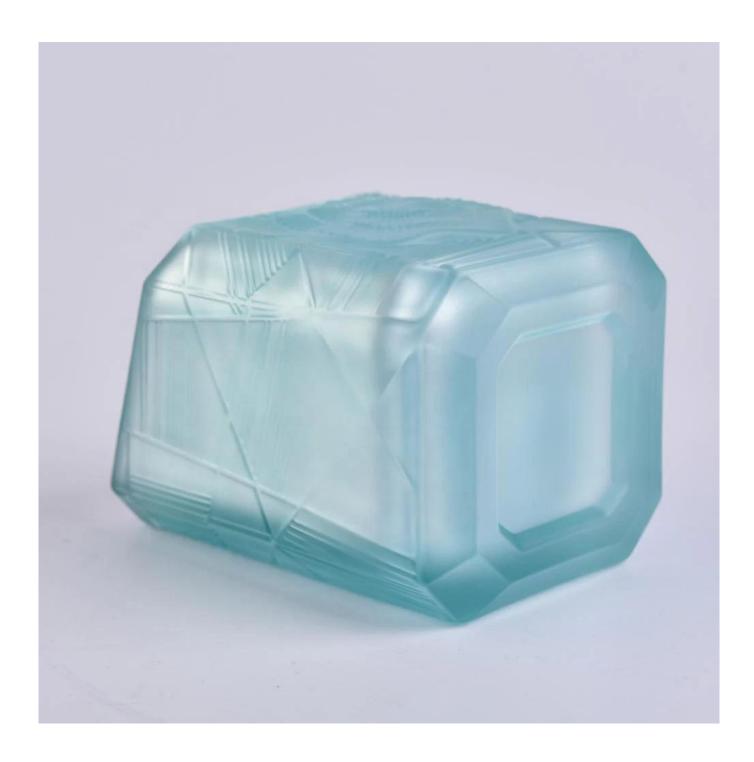

| Sunny supplier luxury Trapezoid | blue candle glass jar holder |
|---------------------------------|------------------------------|
|                                 |                              |
|                                 |                              |
|                                 |                              |
|                                 |                              |
|                                 |                              |
|                                 |                              |
|                                 |                              |
|                                 |                              |
|                                 |                              |
|                                 |                              |

## **Product Description**

The **luxury glass candle jars** are designed by our professional designers team. It is made from deep processing and kept good quality. It is suitable for home, wedding, party decorations and so on.

| product name  | Sunny supplier luxury Trapezoid blue candle glass jar holder                                 |
|---------------|----------------------------------------------------------------------------------------------|
| Sample time   | 5 days if at exist shaped and size of glass     1. 5 days if need new shape or size of glass |
| Measure       | Top dia:138*87mm Bottom dia:70*42mm Height:89mm Capacity:355ml Weight:411g                   |
| Packing       | Normal packing,Individual gift box, PVC box, window box, color box, white box, etc           |
| Delivery time | Within 35 days after the sample and order confirmed                                          |
| Payment term  | 30% deposit by T/T in advance and the balance against the copy of B/L                        |