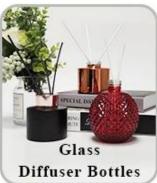

s if need new shape or size of glass |
| Measure       | Top dia:138*87mm Bottom dia:70*42mm Height:89mm Capacity:355ml Weight:411g                   |
| Packing       | Normal packing,Individual gift box, PVC box, window box, color box, white box, etc           |
| Delivery time | Within 35 days after the sample and order confirmed                                          |
| Payment term  | 30% deposit by T/T in advance and the balance against the copy of B/L                        |

| Shipment       | By sea,by air,by Express and your shipping agent is acceptable          |
|----------------|-------------------------------------------------------------------------|
| Usage Occasion | Home decor, Wedding Decoration, Wedding Favors, Decoration enhancement, |

## **MAIN PRODUCTS**















## **DEEP PROCESSING**









## **Service Story**

Someone ask me, why <u>Sunny Glassware</u> is **the supplier of 80% fragrance brands in the United State**, take a second to listen to my story about <u>candle holders</u> order, you will understand Sunny always stay with you whatever it happens.

Last summer was really a great experience to us, J placed a big order with mass candle holders to Sunny Glassware at August 2018, everyone was so exciting and wanted to make it perfect .

×

Everything goes very well at the beginning, fast move, perfect communication, all is good. A small accessory became a big bomb which is out of our expectation, I wanted us to buy this small accessory in China but he told us this is a very difficult stuff, we digged 7 factories and one of them told