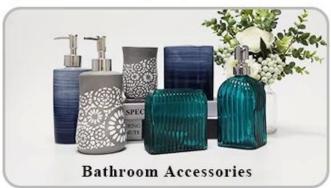

eed new shape or size of glass |
| Measure       | Top dia:138*87mm Bottom dia:70*42mm Height:89mm Capacity:355ml Weight:411g                   |
| Packing       | Normal packing,Individual gift box, PVC box, window box, color box, white box, etc           |
| Delivery time | Within 35 days after the sample and order confirmed                                          |
| Payment term  | 30% deposit by T/T in advance and the balance against the copy of B/L                        |

| Shipment       | By sea,by air,by Express and your shipping agent is acceptable          |
|----------------|-------------------------------------------------------------------------|
| Usage Occasion | Home decor, Wedding Decoration, Wedding Favors, Decoration enhancement, |

## **MAIN PRODUCTS**















## **DEEP PROCESSING**









## **Service Story**

Someone ask me, why <u>Sunny Glassware</u> is **the supplier of 80% fragrance brands in the United State**, take a second to listen to my story about <u>candle holders</u> order, you will understand Sunny always stay with you whatever it happens.

Last summer was really a great experience to us, J placed a big order with mass candle holders to Sunny Glassware at August 2018, everyone was so exciting and wanted to make it perfect .

×

Everything goes very well at the beginning, fast move, perfect communication, all is good. A small accessory became a big bomb which is out of our expectation, I wanted us to buy this small accessory in China but he told us this is a very difficult stuff, we digged 7 factories and one of them told us the