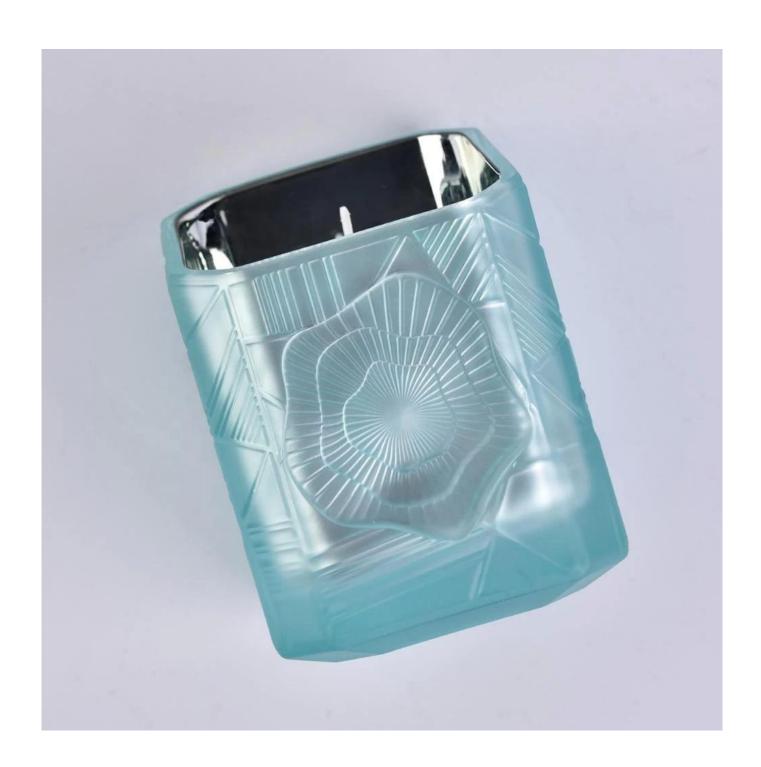

| Sunny supplier luxury Trapezoid | blue candle glass jar holder |
|---------------------------------|------------------------------|
|                                 |                              |
|                                 |                              |
|                                 |                              |
|                                 |                              |
|                                 |                              |
|                                 |                              |
|                                 |                              |
|                                 |                              |
|                                 |                              |
|                                 |                              |

## **Product Description**

The **luxury glass candle jars** are designed by our professional designers team. It is made from deep processing and kept good quality. It is suitable for home, wedding, party decorations and so on.

| product name  | Sunny supplier luxury Trapezoid blue candle glass jar holder                                 |
|---------------|----------------------------------------------------------------------------------------------|
| Sample time   | 5 days if at exist shaped and size of glass     1. 5 days if need new shape or size of glass |
| Measure       | Top dia:138*87mm Bottom dia:70*42mm Height:89mm Capacity:355ml Weight:411g                   |
| Packing       | Normal packing,Individual gift box, PVC box, window box, color box, white box, etc           |
| Delivery time | Within 35 days after the sample and order confirmed                                          |
| Payment term  | 30% deposit by T/T in advance and the balance against the copy of B/L                        |