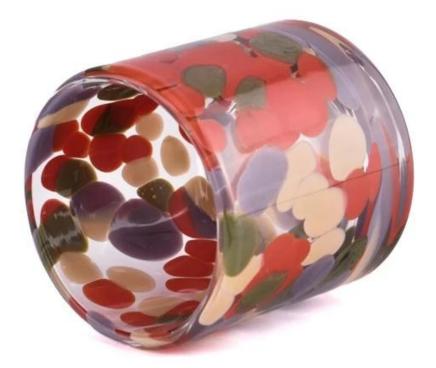

## 8oz 10oz colorful glass candle holder luxury glass vessels supplier

Sunny Glasswares not only places  $\operatorname{OEM}$  /  $\operatorname{ODM}$  orders, but also helps many brands to start with product concepts.

## Why choose Sunny

product name 80z 10oz colorful glass candle holder luxury glass vessels supplier

| Article       | SGHT23052349                                                                                                                              |
|---------------|-------------------------------------------------------------------------------------------------------------------------------------------|
| Cut it        | Top dia:80 mm<br>Bottom dia:81 mm<br>Height:86 mm<br>Weight:424 g<br>Capacity]238 ml                                                      |
| Capacity      | candle holders of different sizes etc. It's available                                                                                     |
| Sampling time | <ul><li>1.5 days if the shape and size of the products exist</li><li>2.15 days if you need a new shape and size of the products</li></ul> |
| package       | Regular security packing 24 pieces / 36 pieces / 48 pieces and so on for export carton with egg divider                                   |
| MOQ           | 5000pcs                                                                                                                                   |
| Delivery time | Within 55 days of order confirmation                                                                                                      |
| Payment terms | 30% deposit by T / T in advance, the balance after showing the copy of B / L $$                                                           |