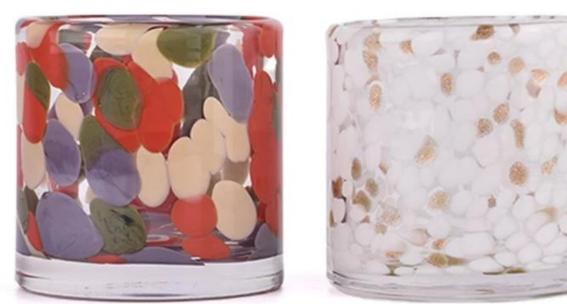

## 8oz 10oz colorful glass candle holder luxury glass vessels supplier

Sunny Glasswares not only places  $\operatorname{OEM}$  /  $\operatorname{ODM}$  orders, but also helps many brands to start with product concepts.

## Why choose Sunny

product name 80z 10oz colorful glass candle holder luxury glass vessels supplier

| Article       | SGHT23052349                                                                                                                              |
|---------------|-------------------------------------------------------------------------------------------------------------------------------------------|
| Cut it        | Top dia:80 mm<br>Bottom dia:81 mm<br>Height:86 mm<br>Weight:424 g<br>Capacity]238 ml                                                      |
| Capacity      | candle holders of different sizes etc. It's available                                                                                     |
| Sampling time | <ul><li>1.5 days if the shape and size of the products exist</li><li>2.15 days if you need a new shape and size of the products</li></ul> |
| package       | Regular security packing 24 pieces / 36 pieces / 48 pieces and so on for export carton with egg divider                                   |
| MOQ           | 5000pcs                                                                                                                                   |
| Delivery time | Within 55 days of order confirmation                                                                                                      |
| Payment terms | 30% deposit by T / T in advance, the balance after showing the copy of B / L $$                                                           |