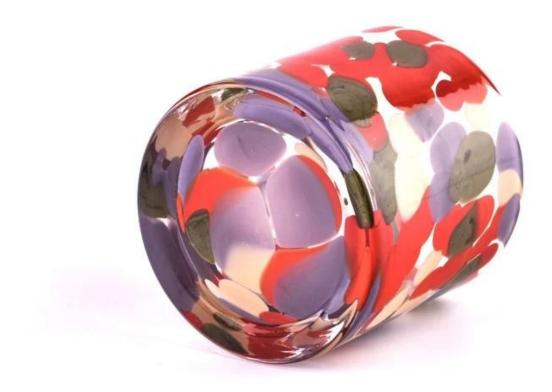

## 8oz 10oz colorful glass candle holder luxury glass vessels supplier

Sunny Glasswares not only places  $\operatorname{OEM}$  /  $\operatorname{ODM}$  orders, but also helps many brands to start with product concepts.

## Why choose Sunny

product name 80z 10oz colorful glass candle holder luxury glass vessels supplier

| Article       | SGHT23052349                                                                                                                              |
|---------------|-------------------------------------------------------------------------------------------------------------------------------------------|
| Cut it        | Top dia:80 mm<br>Bottom dia:81 mm<br>Height:86 mm<br>Weight:424 g<br>Capacity]238 ml                                                      |
| Capacity      | candle holders of different sizes etc. It's available                                                                                     |
| Sampling time | <ul><li>1.5 days if the shape and size of the products exist</li><li>2.15 days if you need a new shape and size of the products</li></ul> |
| package       | Regular security packing 24 pieces / 36 pieces / 48 pieces and so on for export carton with egg divider                                   |
| MOQ           | 5000pcs                                                                                                                                   |
| Delivery time | Within 55 days of order confirmation                                                                                                      |
| Payment terms | 30% deposit by T / T in advance, the balance after showing the copy of B / L $$                                                           |