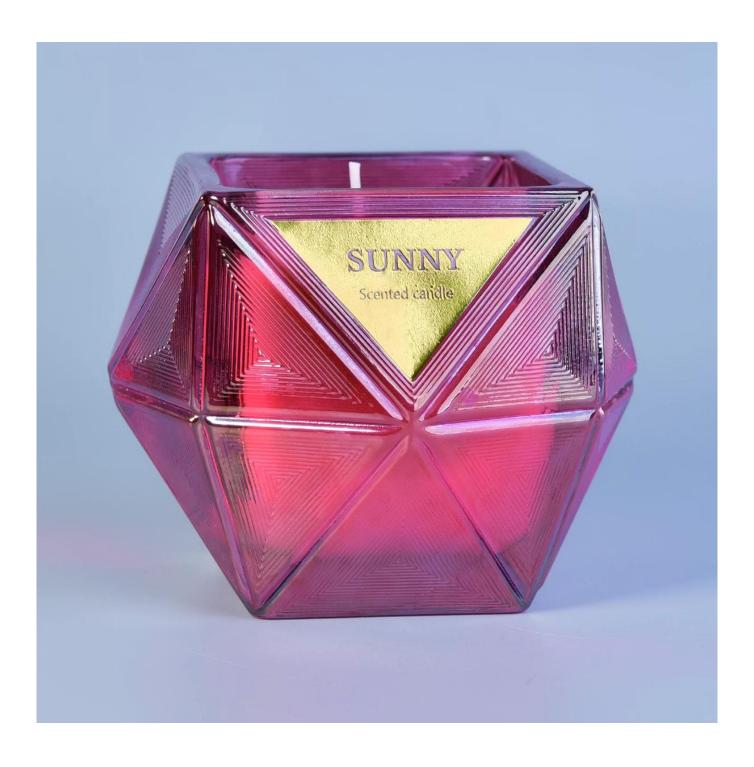

| 8oz 10oz Wholesales | Luxury geo | glass tealigl | nt candle jar |
|---------------------|------------|---------------|---------------|
|                     |            |               |               |
|                     |            |               |               |
|                     |            |               |               |
|                     |            |               |               |
|                     |            |               |               |
|                     |            |               |               |
|                     |            |               |               |
|                     |            |               |               |
|                     |            |               |               |

## **Product Description**

The **luxury glass candle jars** are designed by our professional designers team. It is made from deep processing and kept good quality. It is suitable for home, wedding, party decorations and so on.