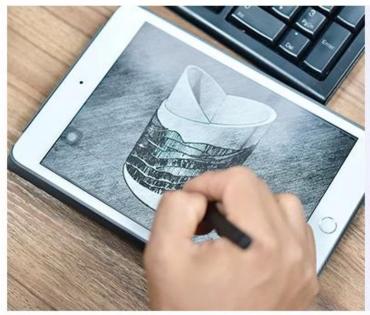

--|
|                     |            |               |               |
|                     |            |               |               |
|                     |            |               |               |
|                     |            |               |               |
|                     |            |               |               |
|                     |            |               |               |
|                     |            |               |               |
|                     |            |               |               |
|                     |            |               |               |



# Fast Quantity and Launched Speed

speed can be compared with Zara

# 80% Candle Jars Exclusive Supplier

including Nest Fragrance, Candle Lite, UGG etc popular brands





## Achieve Customers' Ideas

get your ideas becoming creative fragrance products and

sell them very well

## **Product Description**

The **luxury glass candle jars** are designed by our professional designers team. It is made from deep processing and kept good quality. It is suitable for home, wedding, party decorations and so on.







| product name   | 8oz 10oz Wholesales Luxury geo glass tealight candle jar                                                               |
|----------------|------------------------------------------------------------------------------------------------------------------------|
| Sample time    | <ul><li>1. 5 days if at exist shaped and size of glass</li><li>2. 15 days if need new shape or size of glass</li></ul> |
| Packing        | Normal packing,In