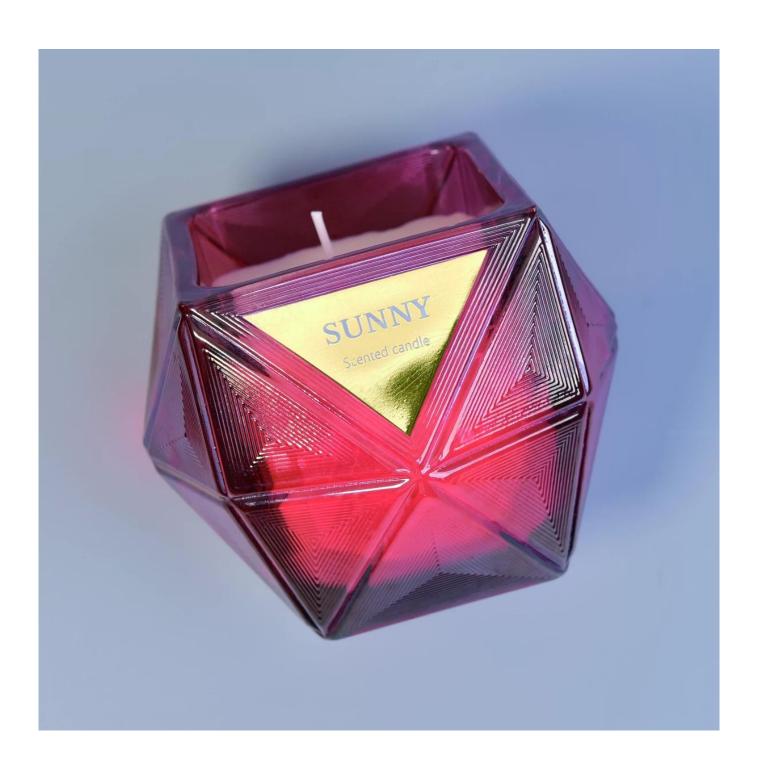

| 8oz 10oz Wholesales | Luxury geo | glass tealigl | nt candle jar |
|---------------------|------------|---------------|---------------|
|                     |            |               |               |
|                     |            |               |               |
|                     |            |               |               |
|                     |            |               |               |
|                     |            |               |               |
|                     |            |               |               |
|                     |            |               |               |
|                     |            |               |               |
|                     |            |               |               |

## **Product Description**

The **luxury glass candle jars** are designed by our professional designers team. It is made from deep processing and kept good quality. It is suitable for home, wedding, party decorations and so on.