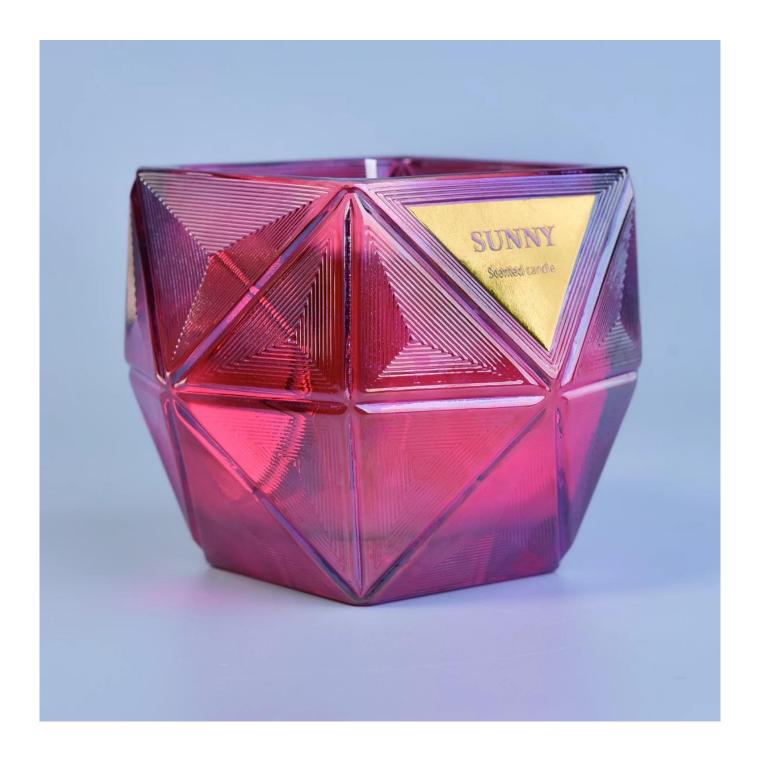

| 8oz 10oz Wholesales | Luxury geo | glass tealigl | nt candle jar |
|---------------------|------------|---------------|---------------|
|                     |            |               |               |
|                     |            |               |               |
|                     |            |               |               |
|                     |            |               |               |
|                     |            |               |               |
|                     |            |               |               |
|                     |            |               |               |
|                     |            |               |               |
|                     |            |               |               |

## **Product Description**

The **luxury glass candle jars** are designed by our professional designers team. It is made from deep processing and kept good quality. It is suitable for home, wedding, party decorations and so on.