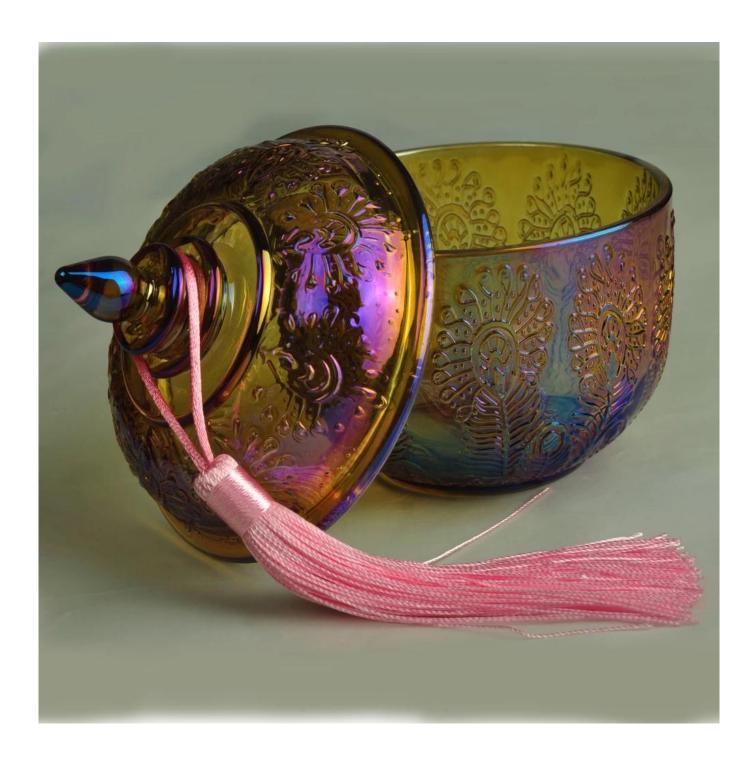

## **Product Description**

The **luxury glass candle jars** are designed by our professional designers team. It is made from deep processing and kept good quality. It is suitable for home, wedding, party decorations and so on.