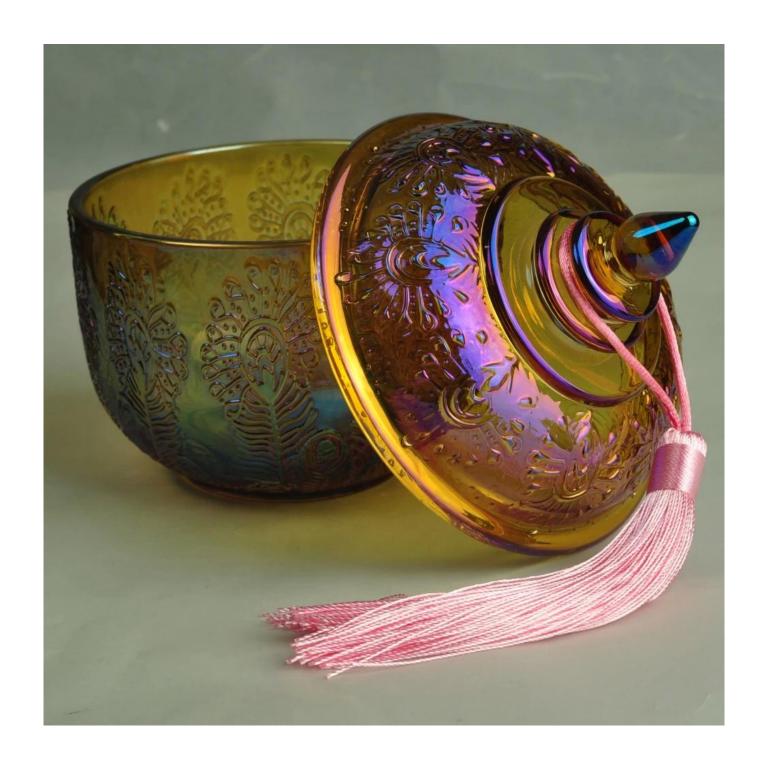

## **Product Description**

The **luxury glass candle jars** are designed by our professional designers team. It is made from deep processing and kept good quality. It is suitable for home, wedding, party decorations and so on.