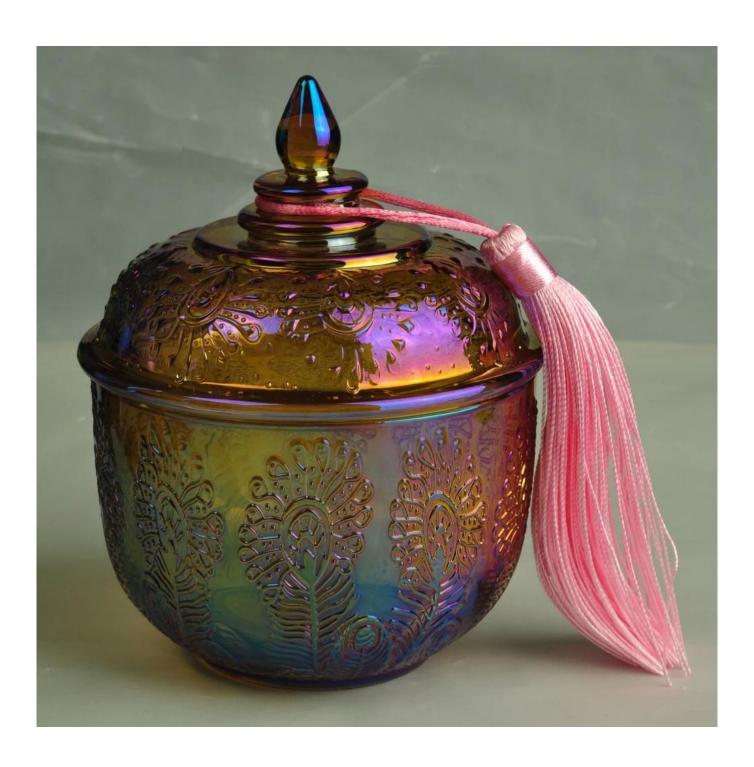

## **Product Description**

The **luxury glass candle jars** are designed by our professional designers team. It is made from deep processing and kept good quality. It is suitable for home, wedding, party decorations and so on.