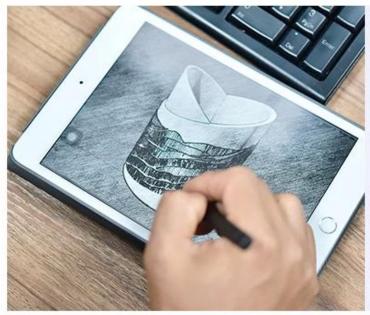

|                  |     |
|          |                  |                |                  |     |
|          |                  |                |                  |     |
|          |                  |                |                  |     |
|          |                  |                |                  |     |
|          |                  |                |                  |     |
|          |                  |                |                  |     |
|          |                  |                |                  |     |
|          |                  |                |                  |     |



# Fast Quantity and Launched Speed

speed can be compared with Zara

# 80% Candle Jars Exclusive Supplier

including Nest Fragrance, Candle Lite, UGG etc popular brands





## Achieve Customers' Ideas

get your ideas becoming creative fragrance products and

sell them very well

## **Product Description**

The **luxury glass candle jars** are designed by our professional designers team. It is made from deep processing and kept good quality. It is suitable for home, wedding, party decorations and so on.







| product name   | 8oz 10oz Sunny spraying luxury glass candle jars with lid                                                           |  |  |
|----------------|---------------------------------------------------------------------------------------------------------------------|--|--|
| Sample time    | <ol> <li>5 days if at exist shaped and size of glass</li> <li>15 days if need new shape or size of glass</li> </ol> |  |  |
| Packing        | Normal p