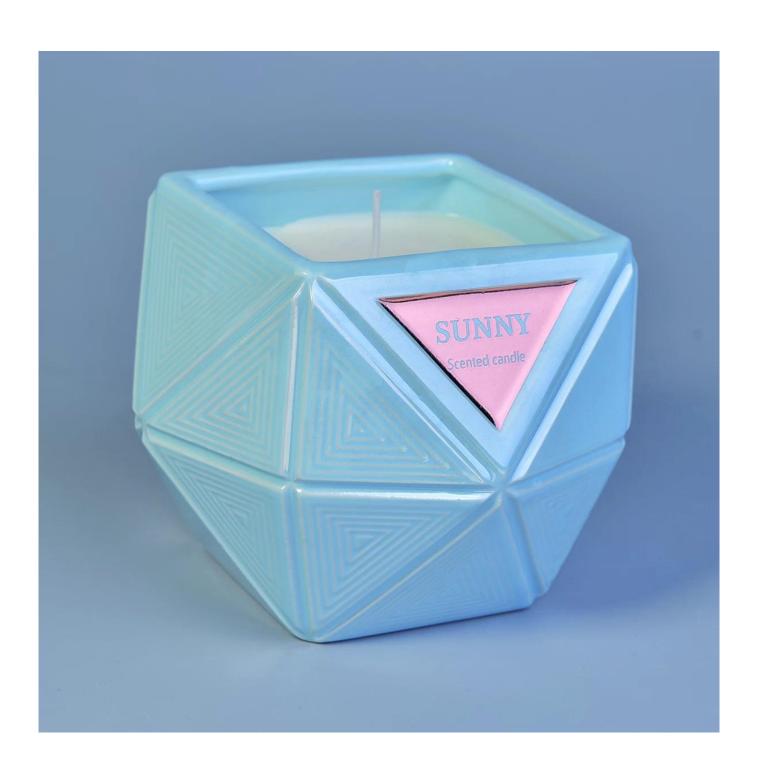

8oz 10oz Sunny scented geometric luxury glass votive candle jar

## **Product Description**

The **luxury glass candle jars** are designed by our professional designers team. It is made from deep processing and kept good quality. It is suitable for home, wedding, party decorations and so on.

| product name   | 8oz 10oz Sunny scented geometric luxury glass votive candle jar                                                     |  |  |  |
|----------------|---------------------------------------------------------------------------------------------------------------------|--|--|--|
| Sample time    | <ol> <li>5 days if at exist shaped and size of glass</li> <li>15 days if need new shape or size of glass</li> </ol> |  |  |  |
| Packing        | Normal packing,Individual gift box, PVC box, window box, color box, white box, etc                                  |  |  |  |
| Delivery time  | Within 35 days after the sample and order confirmed                                                                 |  |  |  |
| Payment term   | 30% deposit by T/T in advance and the balance against the copy of B/L                                               |  |  |  |
| Shipment       | By sea,by air,by Express and your shipping agent is acceptable                                                      |  |  |  |
| Usage Occasion | Home decor, Wedding Decoration, Wedding Favors, Decoration enhancement,                                             |  |  |  |