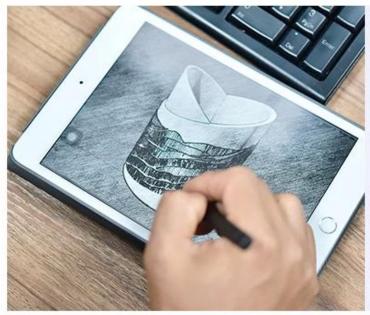

8oz 10oz Sunny scented geometric luxury glass votive candle jar



# Fast Quantity and Launched Speed

speed can be compared with Zara

# 80% Candle Jars Exclusive Supplier

including Nest Fragrance, Candle Lite, UGG etc popular brands





## Achieve Customers' Ideas

get your ideas becoming creative fragrance products and

sell them very well

## **Product Description**

The **luxury glass candle jars** are designed by our professional designers team. It is made from deep processing and kept good quality. It is suitable for home, wedding, party decorations and so on.







| product name   | 8oz 10oz Sunny scented geometric luxury glass votive candle jar                                                     |  |  |  |
|----------------|---------------------------------------------------------------------------------------------------------------------|--|--|--|
| Sample time    | <ol> <li>5 days if at exist shaped and size of glass</li> <li>15 days if need new shape or size of glass</li> </ol> |  |  |  |
| Packing        |