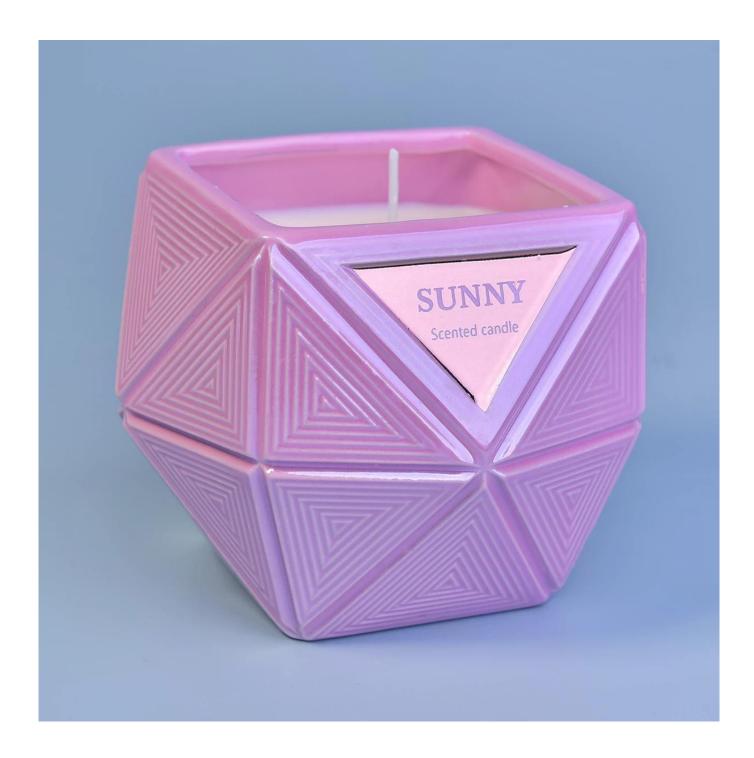

8oz 10oz Sunny scented geometric luxury glass votive candle jar

## **Product Description**

The **luxury glass candle jars** are designed by our professional designers team. It is made from deep processing and kept good quality. It is suitable for home, wedding, party decorations and so on.

| product name   | 8oz 10oz Sunny scented geometric luxury glass votive candle jar                                                     |  |  |  |
|----------------|---------------------------------------------------------------------------------------------------------------------|--|--|--|
| Sample time    | <ol> <li>5 days if at exist shaped and size of glass</li> <li>15 days if need new shape or size of glass</li> </ol> |  |  |  |
| Packing        | Normal packing,Individual gift box, PVC box, window box, color box, white box, etc                                  |  |  |  |
| Delivery time  | Within 35 days after the sample and order confirmed                                                                 |  |  |  |
| Payment term   | 30% deposit by T/T in advance and the balance against the copy of B/L                                               |  |  |  |
| Shipment       | By sea,by air,by Express and your shipping agent is acceptable                                                      |  |  |  |
| Usage Occasion | Home decor, Wedding Decoration, Wedding Favors, Decoration enhancement,                                             |  |  |  |