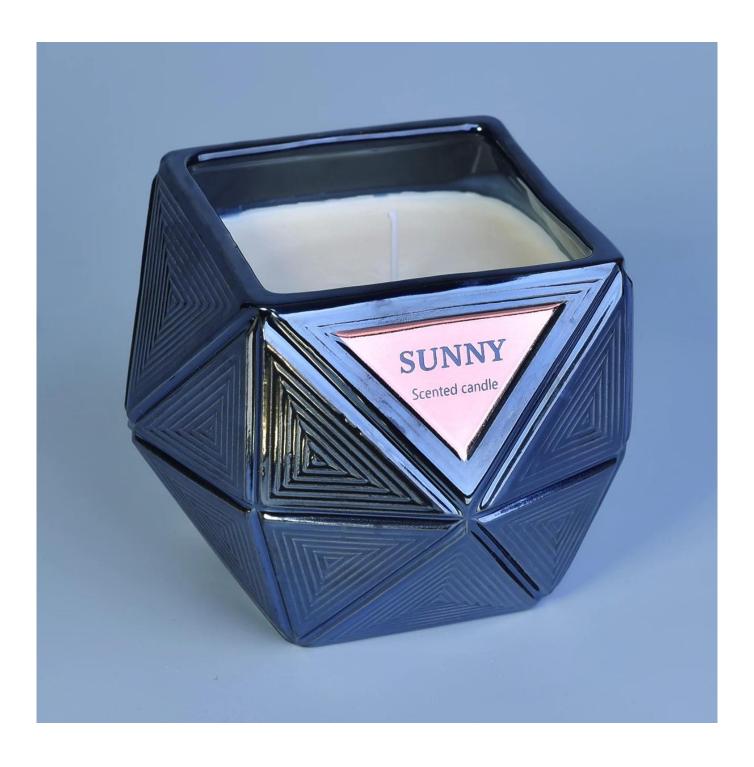

8oz 10oz Sunny scented geometric luxury glass votive candle jar

## **Product Description**

The **luxury glass candle jars** are designed by our professional designers team. It is made from deep processing and kept good quality. It is suitable for home, wedding, party decorations and so on.