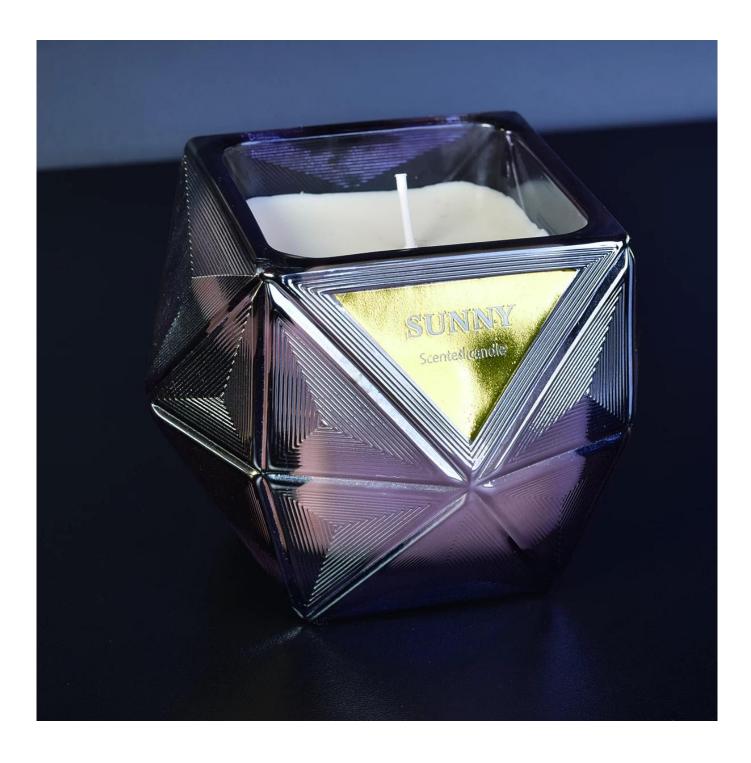

## **Product Description**

The **luxury glass candle jars** are designed by our professional designers team. It is made from deep processing and kept good quality. It is suitable for home, wedding, party decorations and so on.

| product name   | 8oz 10oz Sunny custom Hexagon luxury glass candle jars                                                              |  |  |  |
|----------------|---------------------------------------------------------------------------------------------------------------------|--|--|--|
| Sample time    | <ol> <li>5 days if at exist shaped and size of glass</li> <li>15 days if need new shape or size of glass</li> </ol> |  |  |  |
| Packing        | Normal packing,Individual gift box, PVC box, window box, color box, white box, etc                                  |  |  |  |
| Delivery time  | Within 35 days after the sample and order confirmed                                                                 |  |  |  |
| Payment term   | 30% deposit by T/T in advance and the balance against the copy of B/L                                               |  |  |  |
| Shipment       | By sea,by air,by Express and your shipping agent is acceptable                                                      |  |  |  |
| Usage Occasion | Home decor, Wedding Decoration, Wedding Favors, Decoration enhancement,                                             |  |  |  |