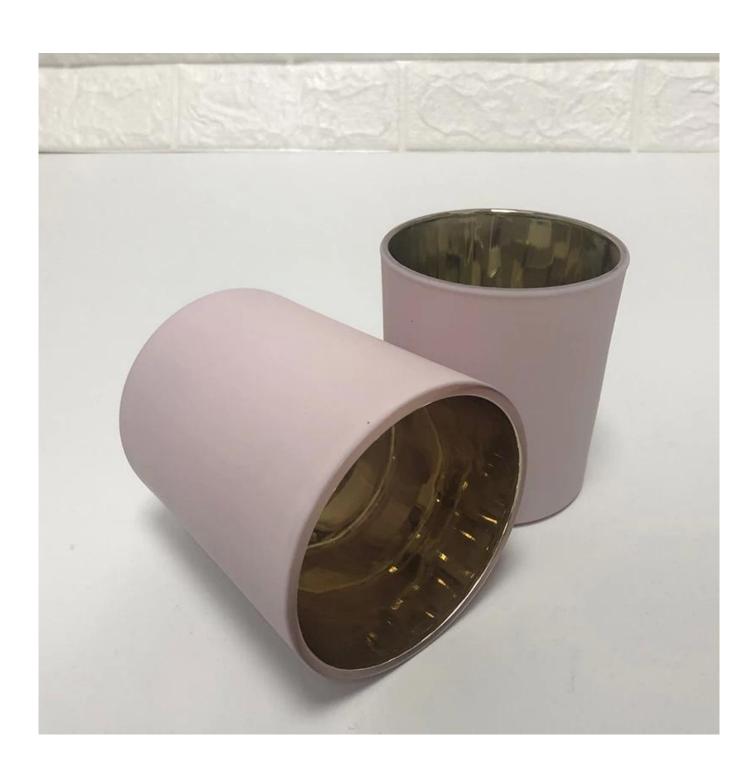

## **Product Description**

The **luxury glass candle jars** are designed by our professional designers team. It is made from deep processing and kept good quality. It is suitable for home, wedding, party decorations and so on.

|             | 8oz 10oz Matte Pink Glass Candle Jars With Gold Plating Item No.:SG8090-Pink Item No.:SG88100-Pink Top dia: 80mm Top dia:88mm Bottom dia: 75mm Bottom dia:80mm Height: 90mm Height:100mm Capacity: 295ml Capacity:395ml Weight: 260g Weight:394g MOQ:3000pcs MOQ:3000pc |  |
|-------------|-------------------------------------------------------------------------------------------------------------------------------------------------------------------------------------------------------------------------------------------------------------------------|--|
| Sample time | 5 days if at exist shaped and size of glass     15 days if need new shape or size of glass                                                                                                                                                                              |  |
| Packing     | Normal packing,Individual gift box, PVC box, window box, color box, white box, etc                                                                                                                                                                                      |  |