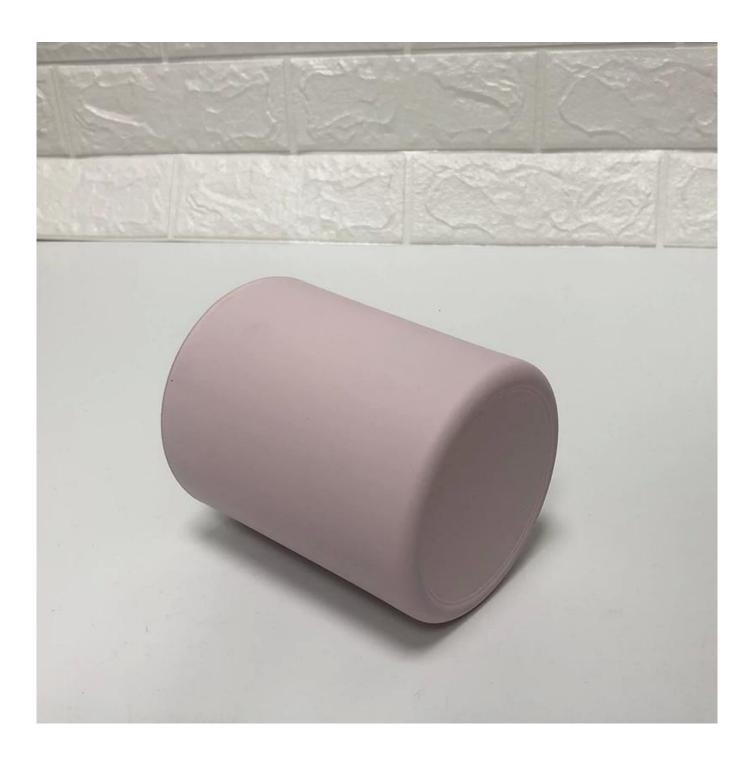

## **Product Description**

The **luxury glass candle jars** are designed by our professional designers team. It is made from deep processing and kept good quality. It is suitable for home, wedding, party decorations and so on.

|             | 8oz 10oz Matte Pink Glass Candle Jars With Gold Plating Item No.:SG8090-Pink Item No.:SG88100-Pink Top dia: 80mm Top dia:88mm Bottom dia: 75mm Bottom dia:80mm Height: 90mm Height:100mm Capacity: 295ml Capacity:395ml Weight: 260g Weight:394g MOQ:3000pcs MOQ:3000pc |  |
|-------------|-------------------------------------------------------------------------------------------------------------------------------------------------------------------------------------------------------------------------------------------------------------------------|--|
| Sample time | 5 days if at exist shaped and size of glass     15 days if need new shape or size of glass                                                                                                                                                                              |  |
| Packing     | Normal packing,Individual gift box, PVC box, window box, color box, white box, etc                                                                                                                                                                                      |  |