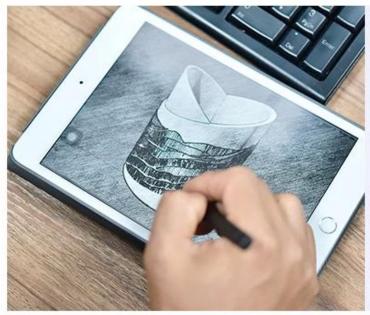

# Fast Quantity and Launched Speed

speed can be compared with Zara

# 80% Candle Jars Exclusive Supplier

including Nest Fragrance, Candle Lite, UGG etc popular brands





## Achieve Customers' Ideas

get your ideas becoming creative fragrance products and

sell them very well

## **Product Description**

The **luxury glass candle jars** are designed by our professional designers team. It is made from deep processing and kept good quality. It is suitable for home, wedding, party decorations and so on.







|             | 8oz 10oz Matte Pink Glass Candle Jars With Gold Plating Item No.:SG8090-Pink Item No.:SG88100-Pink Top dia: 80mm Top dia:88mm Bottom dia: 75mm Bottom dia:80mm Height: 90mm Height:100mm Capacity: 295ml Capacity:395ml Weight: 260g Weight:394g MOQ:3000pcs MOQ:3000pc |  |
|-------------|------------------------------------------------------------------------------------------------------------------------------------------------------------