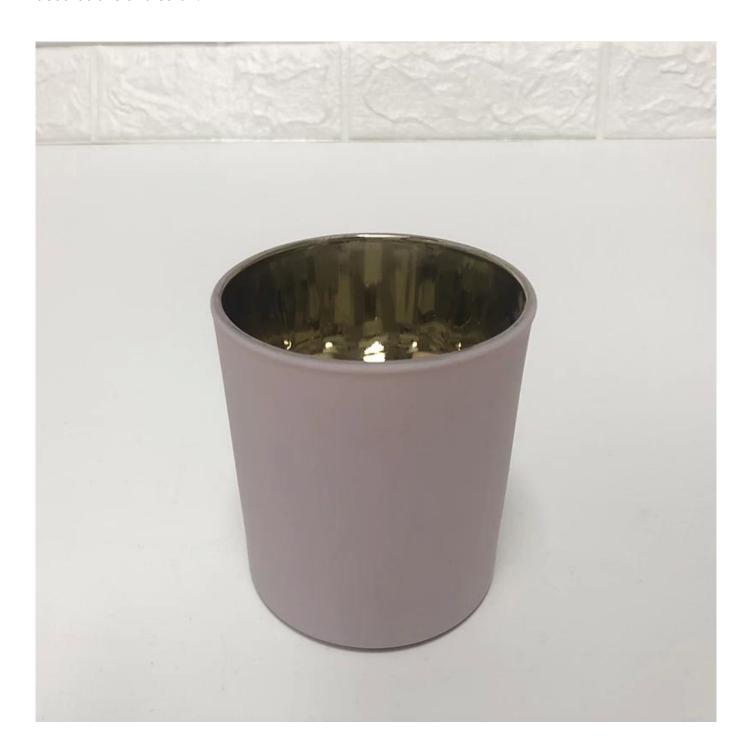

## **Product Description**

The **luxury glass candle jars** are designed by our professional designers team. It is made from deep processing and kept good quality. It is suitable for home, wedding, party decorations and so on.

|             | 8oz 10oz Matte Pink Glass Candle Jars With Gold Plating Item No.:SG8090-Pink Item No.:SG88100-Pink Top dia: 80mm Top dia:88mm Bottom dia: 75mm Bottom dia:80mm Height: 90mm Height:100mm Capacity: 295ml Capacity:395ml Weight: 260g Weight:394g MOQ:3000pcs MOQ:3000pc |  |
|-------------|-------------------------------------------------------------------------------------------------------------------------------------------------------------------------------------------------------------------------------------------------------------------------|--|
| Sample time | 5 days if at exist shaped and size of glass     15 days if need new shape or size of glass                                                                                                                                                                              |  |
| Packing     | Normal packing,Individual gift box, PVC box, window box, color box, white box, etc                                                                                                                                                                                      |  |