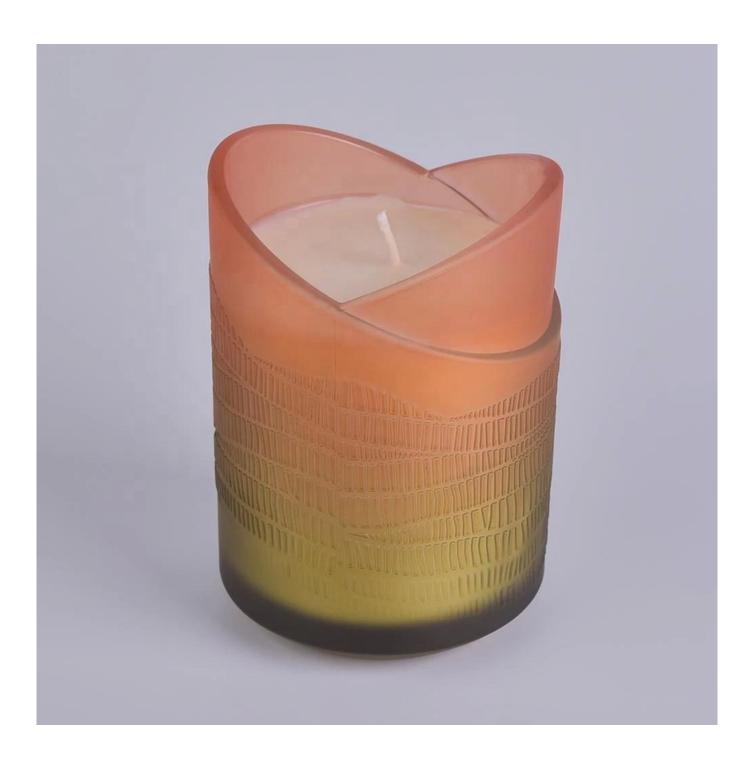

8oz 10oz 12oz Sunny heart decorative luxury glass candle jars supplier

## **Product Description**

The **luxury glass candle jars** are designed by our professional designers team. It is made from deep processing and kept good quality. It is suitable for home, wedding, party decorations and so on.