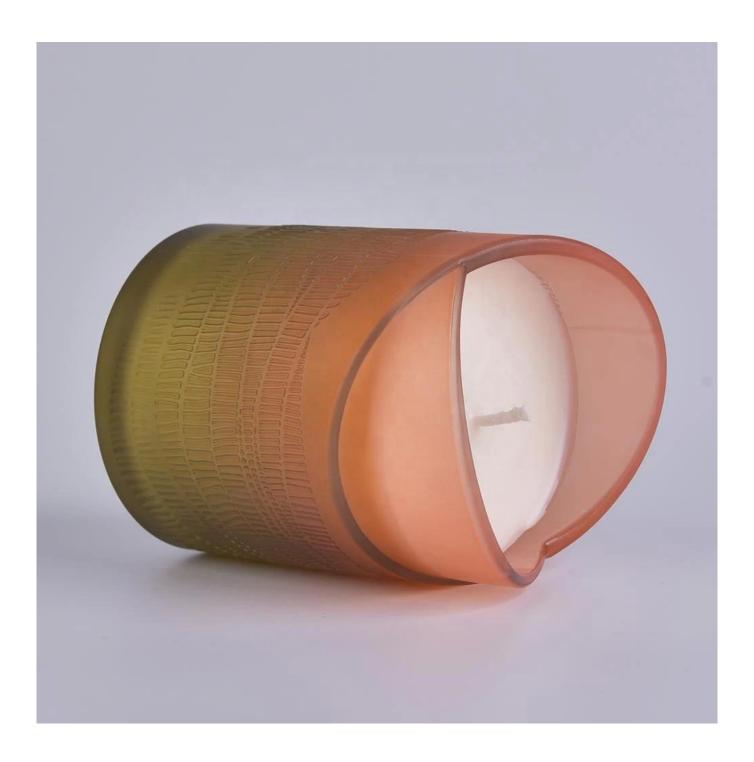

8oz 10oz 12oz Sunny heart decorative luxury glass candle jars supplier

## **Product Description**

The **luxury glass candle jars** are designed by our professional designers team. It is made from deep processing and kept good quality. It is suitable for home, wedding, party decorations and so on.