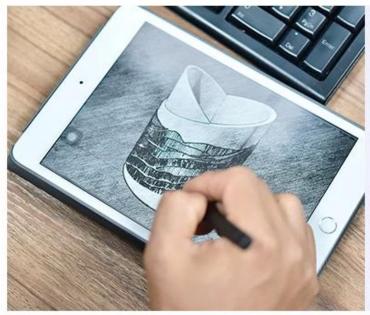

8oz 10oz 12oz Sunny heart decorative luxury glass candle jars supplier



# Fast Quantity and Launched Speed

speed can be compared with Zara

# 80% Candle Jars Exclusive Supplier

including Nest Fragrance, Candle Lite, UGG etc popular brands





## Achieve Customers' Ideas

get your ideas becoming creative fragrance products and

sell them very well

## **Product Description**

The **luxury glass candle jars** are designed by our professional designers team. It is made from deep processing and kept good quality. It is suitable for home, wedding, party decorations and so on.







| product name   | 8oz 10oz 12oz Sunny heart decorative luxury glass candle jars supplier                                                 |  |  |  |
|----------------|------------------------------------------------------------------------------------------------------------------------|--|--|--|
| Sample time    | <ul><li>1. 5 days if at exist shaped and size of glass</li><li>2. 15 days if need new shape or size of glass</li></ul> |  |  |  |
| Packing