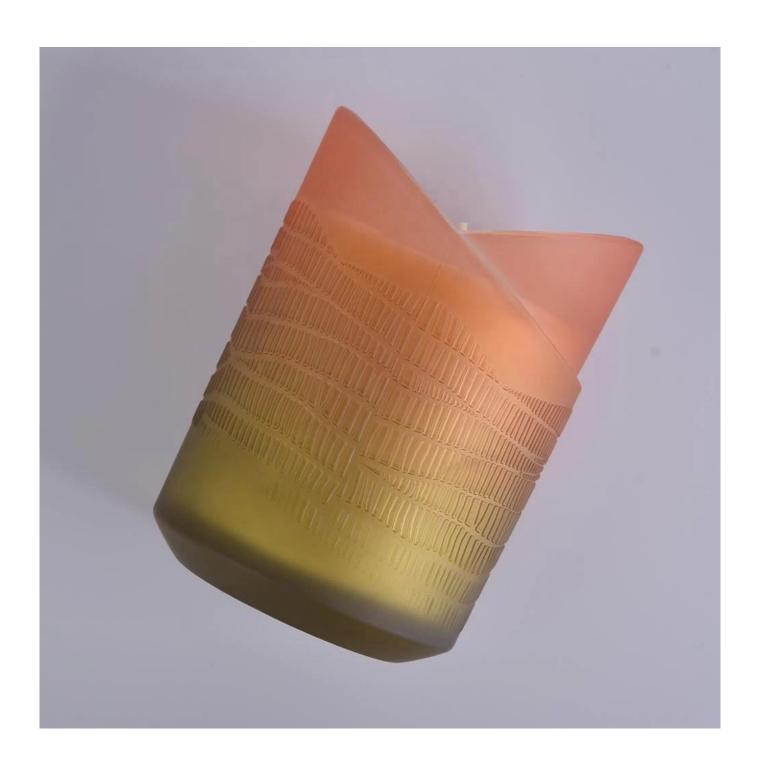

8oz 10oz 12oz Sunny heart decorative luxury glass candle jars supplier

## **Product Description**

The **luxury glass candle jars** are designed by our professional designers team. It is made from deep processing and kept good quality. It is suitable for home, wedding, party decorations and so on.