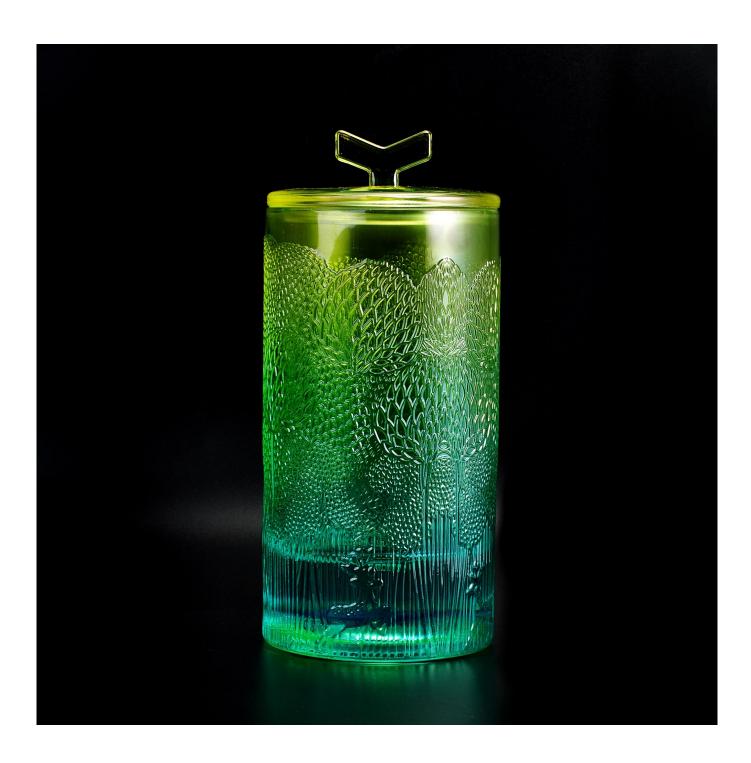

8oz 10oz Sunny scented geometric luxury glass votive candle jar

## **Product Description**

The **luxury glass candle jars** are designed by our professional designers team. It is made from deep processing and kept good quality. It is suitable for home, wedding, party decorations and so on.