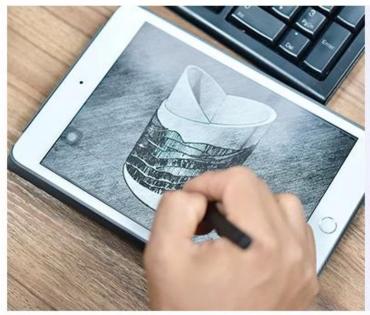

8oz 10oz Sunny scented geometric luxury glass votive candle jar



# Fast Quantity and Launched Speed

speed can be compared with Zara

# 80% Candle Jars Exclusive Supplier

including Nest Fragrance, Candle Lite, UGG etc popular brands





## Achieve Customers' Ideas

get your ideas becoming creative fragrance products and

sell them very well

## **Product Description**

The **luxury glass candle jars** are designed by our professional designers team. It is made from deep processing and kept good quality. It is suitable for home, wedding, party decorations and so on.







| product name   | 8oz 10oz 12oz Sunny deer luxury glass candle jar with gold lid                                                         |
|----------------|------------------------------------------------------------------------------------------------------------------------|
| Sample time    | <ul><li>1. 5 days if at exist shaped and size of glass</li><li>2. 15 days if need new shape or size of glass</li></ul> |
| Packing        | Normal packing,In