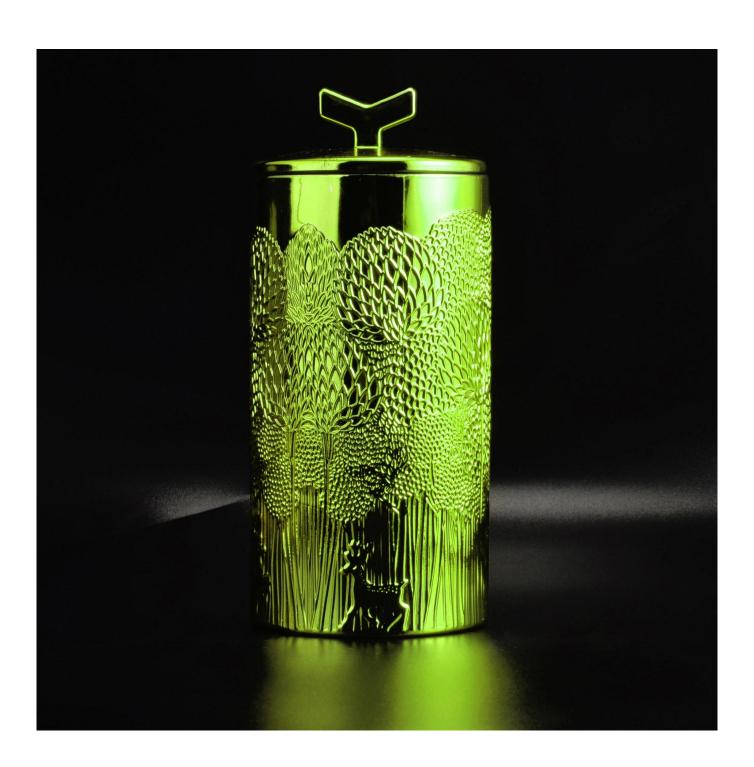

8oz 10oz Sunny scented geometric luxury glass votive candle jar

## **Product Description**

The **luxury glass candle jars** are designed by our professional designers team. It is made from deep processing and kept good quality. It is suitable for home, wedding, party decorations and so on.