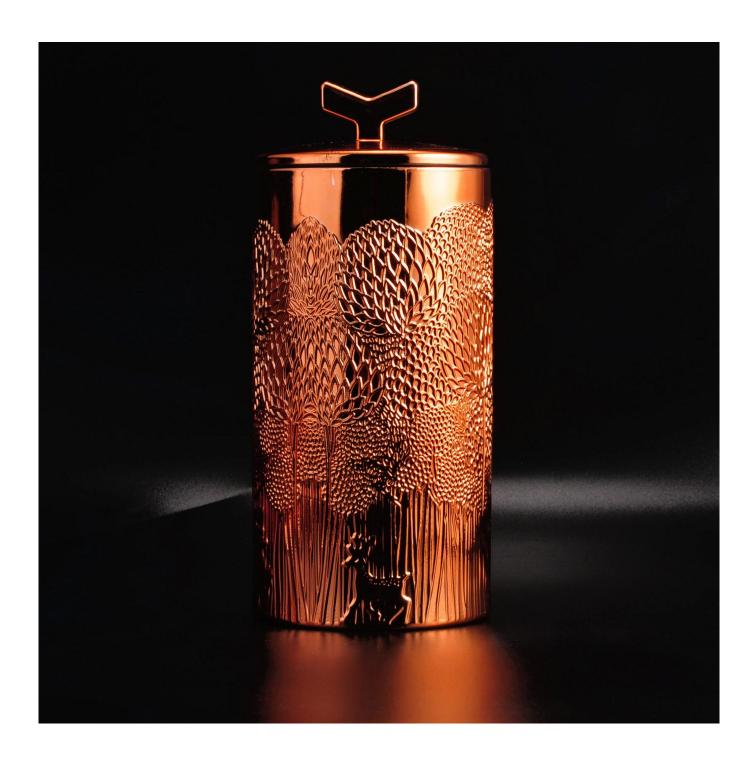

8oz 10oz Sunny scented geometric luxury glass votive candle jar

## **Product Description**

The **luxury glass candle jars** are designed by our professional designers team. It is made from deep processing and kept good quality. It is suitable for home, wedding, party decorations and so on.