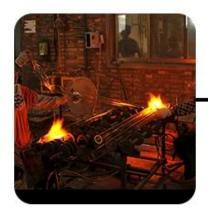

**Process Craft** 

# **PROCESS CRAFTS**

1、Material Heating

2. Mouth Blown Moulding

3、Cracking-off

6, Put on handle

5. Interface

4、Cracking-off

7. Inspection