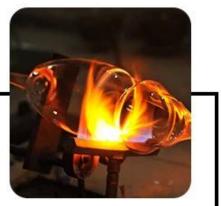

**Process Craft** 

# **PROCESS CRAFTS**

1、Material Heating

2. Mouth Blown Moulding

3、Cracking-off

6, Put on handle

5. Interface

4、Cracking-off

7. Inspection