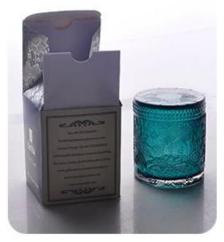

## **Product Description**

ARTISAN DESIGN: Everything flourishes in spring, this artfully-designed pattern brings people a sense of vitality. This beautiful **perfume bottle** is a perfect home decor piece for flameless fragrance.

Sunny Glassware to grow your business rappidly.

| product name  | 8ml 10ml Mini travel glass oil essential<br>perfume spray bottle with stainless<br>roller ball                      |
|---------------|---------------------------------------------------------------------------------------------------------------------|
| Sample time   | <ol> <li>5 days if at exist shaped and size of glass</li> <li>15 days if need new shape or size of glass</li> </ol> |
| Measure(mm)   | Top dia:15mm<br>Bottom dia:18mm<br>Height:68mm<br>Capacity:8ml<br>Weight:26g                                        |
| Packing       | Normal packing,Individual gift box, PVC box, window box, color box, white box, etc                                  |
| Delivery time | Within 35 days after the sample and order confirmed                                                                 |
| Payment term  | 30% deposit by T/T in advance and the balance against the copy of B/L                                               |