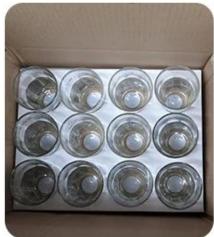

Sunny Glassware to grow your business rappidly.

| product name  | 8ml 10ml Mini travel glass oil essential<br>perfume spray bottle with stainless<br>roller ball                      |
|---------------|---------------------------------------------------------------------------------------------------------------------|
| Sample time   | <ol> <li>5 days if at exist shaped and size of glass</li> <li>15 days if need new shape or size of glass</li> </ol> |
| Measure(mm)   | Top dia:15mm<br>Bottom dia:18mm<br>Height:68mm<br>Capacity:8ml<br>Weight:26g                                        |
| Packing       | Normal packing,Individual gift box, PVC box, window box, color box, white box, etc                                  |
| Delivery time | Within 35 days after the sample and order confirmed                                                                 |
| Payment term  | 30% deposit by T/T in advance and the balance against the copy of B/L                                               |

| Shipment       | By sea,by air,by Express and your shipping agent is acceptable       |
|----------------|----------------------------------------------------------------------|
| Usage Occasion | Home decor,Wedding Decoration,Wedding Favors,Decoration enhancement, |