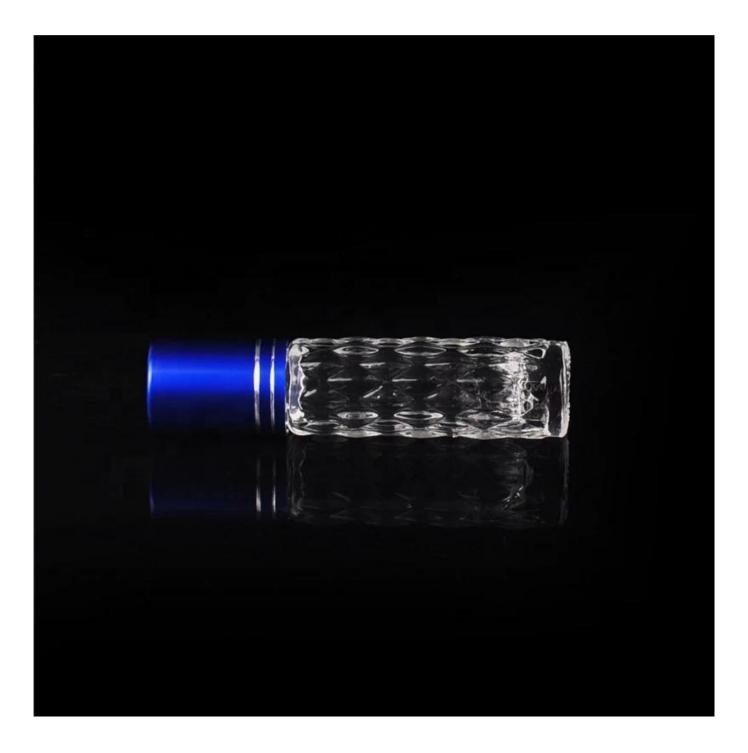

# 8ml 10ml Mini travel glass oil essential perfume spray bottle with stainless roller ball

Sunny Glassware to grow your business rappidly.

| product name  | 8ml 10ml Mini travel glass oil essential<br>perfume spray bottle with stainless<br>roller ball                      |
|---------------|---------------------------------------------------------------------------------------------------------------------|
| Sample time   | <ol> <li>5 days if at exist shaped and size of glass</li> <li>15 days if need new shape or size of glass</li> </ol> |
| Measure(mm)   | Top dia:15mm<br>Bottom dia:18mm<br>Height:68mm<br>Capacity:8ml<br>Weight:26g                                        |
| Packing       | Normal packing,Individual gift box, PVC box, window box, color box, white box, etc                                  |
| Delivery time | Within 35 days after the sample and order confirmed                                                                 |
| Payment term  | 30% deposit by T/T in advance and the balance against the copy of B/L                                               |