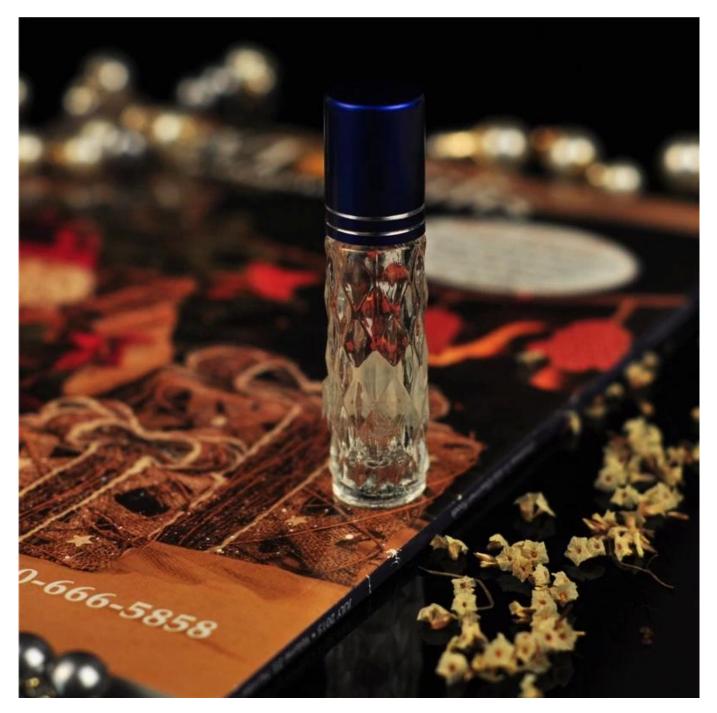

# 8ml 10ml Mini travel glass oil essential perfume spray bottle with stainless roller ball

## **Product Description**

ARTISAN DESIGN: Everything flourishes in spring, this artfully-designed pattern brings people a sense of vitality. This beautiful **perfume bottle** is a perfect home decor piece for flameless fragrance.

Sunny Glassware to grow your business rappidly.

| product name  | 8ml 10ml Mini travel glass oil essential<br>perfume spray bottle with stainless<br>roller ball                      |
|---------------|---------------------------------------------------------------------------------------------------------------------|
| Sample time   | <ol> <li>5 days if at exist shaped and size of glass</li> <li>15 days if need new shape or size of glass</li> </ol> |
| Measure(mm)   | Top dia:15mm<br>Bottom dia:18mm<br>Height:68mm<br>Capacity:8ml<br>Weight:26g                                        |
| Packing       | Normal packing,Individual gift box, PVC box, window box, color box, white box, etc                                  |
| Delivery time | Within 35 days after the sample and order confirmed                                                                 |
| Payment term  | 30% deposit by T/T in advance and the balance against the copy of B/L                                               |