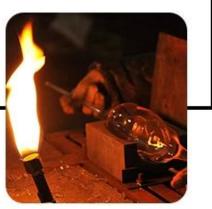

**Process Craft** 

# **PROCESS CRAFTS**

1、Material Heating

2. Mouth Blown Moulding

3、Cracking-off

6, Put on handle

5. Interface

4、Cracking-off

7. Inspection