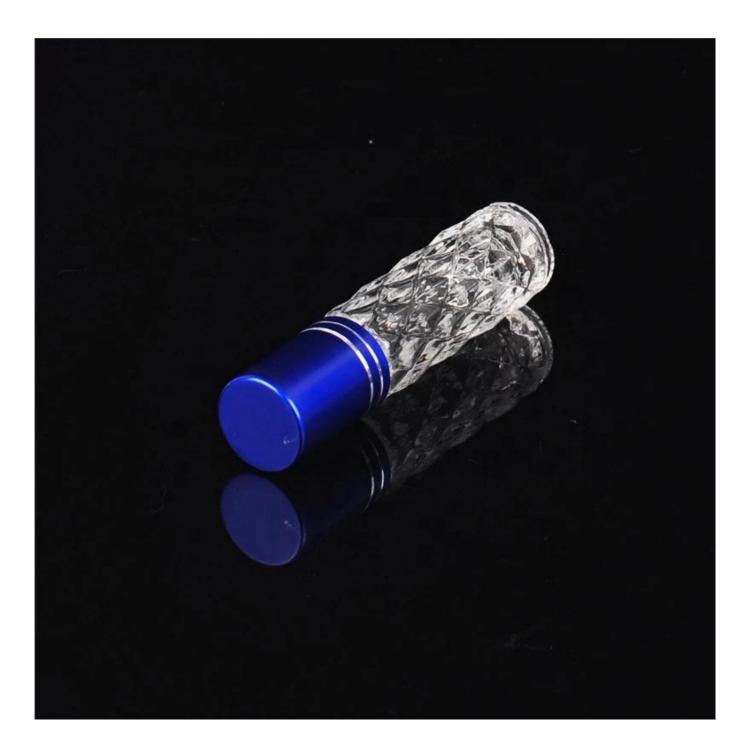

# 8ml 10ml Mini travel glass oil essential perfume spray bottle with stainless roller ball

Sunny Glassware to grow your business rappidly.

| product name  | 8ml 10ml Mini travel glass oil essential<br>perfume spray bottle with stainless<br>roller ball                      |
|---------------|---------------------------------------------------------------------------------------------------------------------|
| Sample time   | <ol> <li>5 days if at exist shaped and size of glass</li> <li>15 days if need new shape or size of glass</li> </ol> |
| Measure(mm)   | Top dia:15mm<br>Bottom dia:18mm<br>Height:68mm<br>Capacity:8ml<br>Weight:26g                                        |
| Packing       | Normal packing,Individual gift box, PVC box, window box, color box, white box, etc                                  |
| Delivery time | Within 35 days after the sample and order confirmed                                                                 |
| Payment term  | 30% deposit by T/T in advance and the balance against the copy of B/L                                               |