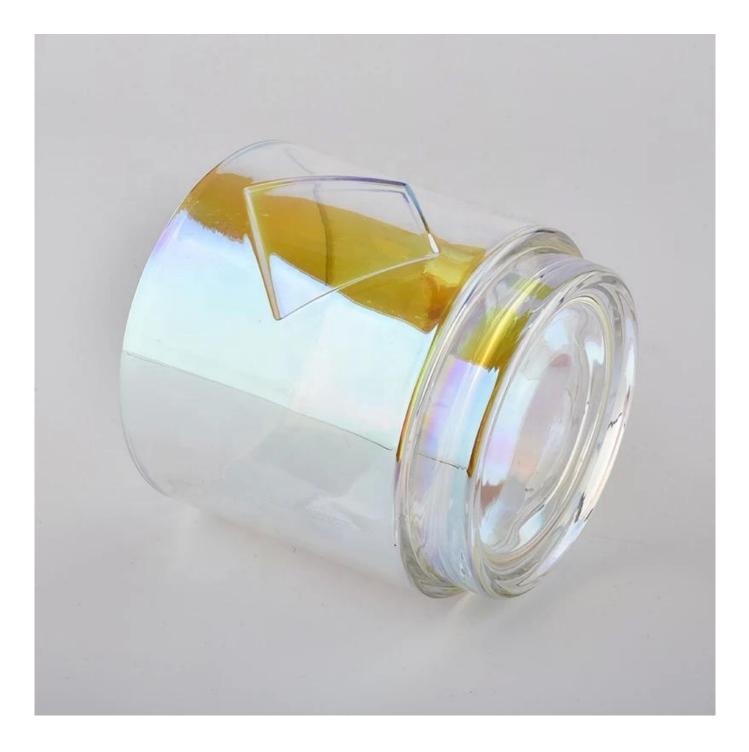

# 800ml iridescent glass candle holders

**Product Description** 

The **luxury glass candle holder is** designed by our professional designers team. It is made from deep processing and kept good quality. It is suitable for home, wedding, party decorations and so on.

| product name  | 800ml iridescent glass candle holders                                                                               |
|---------------|---------------------------------------------------------------------------------------------------------------------|
| Sample time   | <ol> <li>5 days if at exist shaped and size of glass</li> <li>15 days if need new shape or size of glass</li> </ol> |
| Measure(mm)   | Top dia: 113mm<br>Bottom dia: 97mm<br>Height:113mm<br>Weight: 643g<br>Capacity: 790ml                               |
| Packing       | Normal packing, Individual gift box, PVC box, window box, color box, white box, etc                                 |
| Delivery time | Within 35 days after the sample and order confirmed                                                                 |
| Payment term  | 30% deposit by T/T in advance and the balance against the copy of B/L                                               |