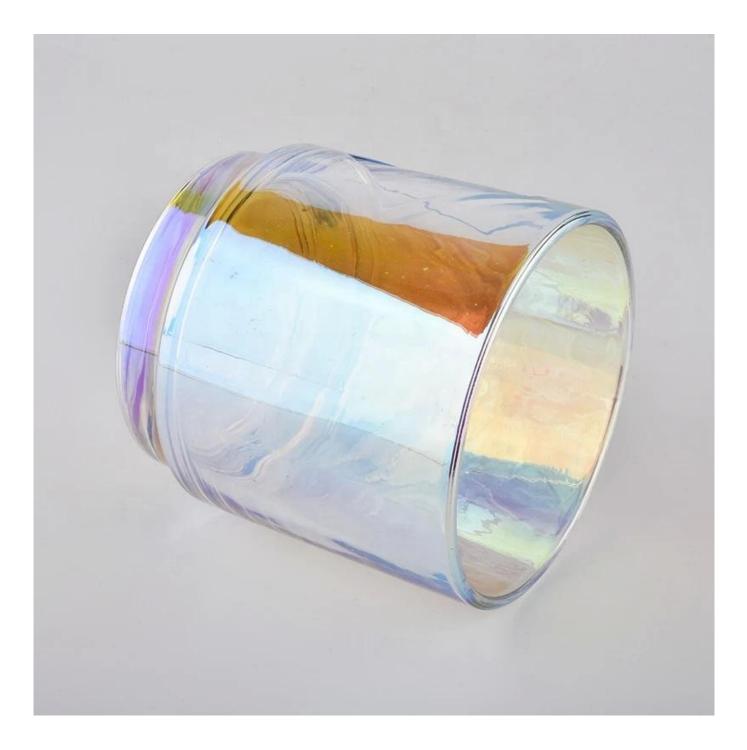

# 800ml iridescent glass candle holders

**Product Description** 

The **luxury glass candle holder is** designed by our professional designers team. It is made from deep processing and kept good quality. It is suitable for home, wedding, party decorations and so on.

| product name  | 800ml iridescent glass candle holders                                                                               |
|---------------|---------------------------------------------------------------------------------------------------------------------|
| Sample time   | <ol> <li>5 days if at exist shaped and size of glass</li> <li>15 days if need new shape or size of glass</li> </ol> |
| Measure(mm)   | Top dia: 113mm<br>Bottom dia: 97mm<br>Height:113mm<br>Weight: 643g<br>Capacity: 790ml                               |
| Packing       | Normal packing, Individual gift box, PVC box, window box, color box, white box, etc                                 |
| Delivery time | Within 35 days after the sample and order confirmed                                                                 |
| Payment term  | 30% deposit by T/T in advance and the balance against the copy of B/L                                               |