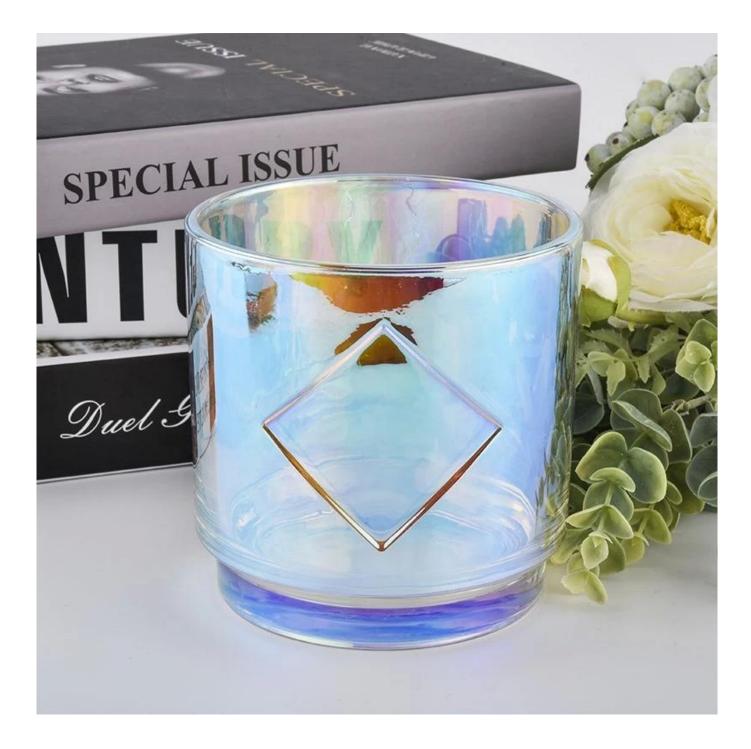

# 800ml iridescent glass candle holders

**Product Description** 

The **luxury glass candle holder is** designed by our professional designers team. It is made from deep processing and kept good quality. It is suitable for home, wedding, party decorations and so on.

| Shipment       | By sea,by air,by Express and your shipping agent is acceptable       |
|----------------|----------------------------------------------------------------------|
| Usage Occasion | Home decor,Wedding Decoration,Wedding Favors,Decoration enhancement, |