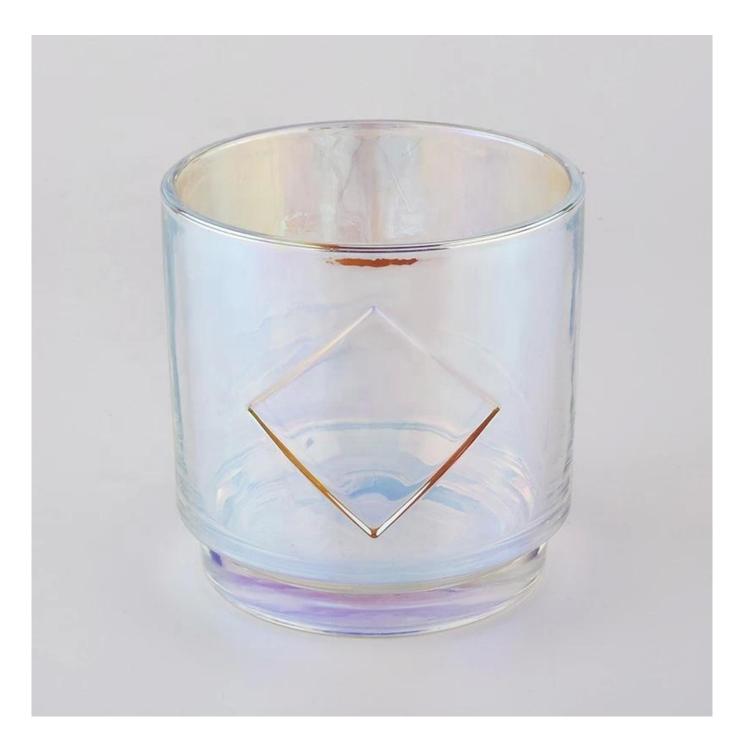

# 800ml iridescent glass candle holders

**Product Description** 

The **luxury glass candle holder is** designed by our professional designers team. It is made from deep processing and kept good quality. It is suitable for home, wedding, party decorations and so on.

| product name  | 800ml iridescent glass candle holders                                                                               |
|---------------|---------------------------------------------------------------------------------------------------------------------|
| Sample time   | <ol> <li>5 days if at exist shaped and size of glass</li> <li>15 days if need new shape or size of glass</li> </ol> |
| Measure(mm)   | Top dia: 113mm<br>Bottom dia: 97mm<br>Height:113mm<br>Weight: 643g<br>Capacity: 790ml                               |
| Packing       | Normal packing, Individual gift box, PVC box, window box, color box, white box, etc                                 |
| Delivery time | Within 35 days after the sample and order confirmed                                                                 |
| Payment term  | 30% deposit by T/T in advance and the balance against the copy of B/L                                               |