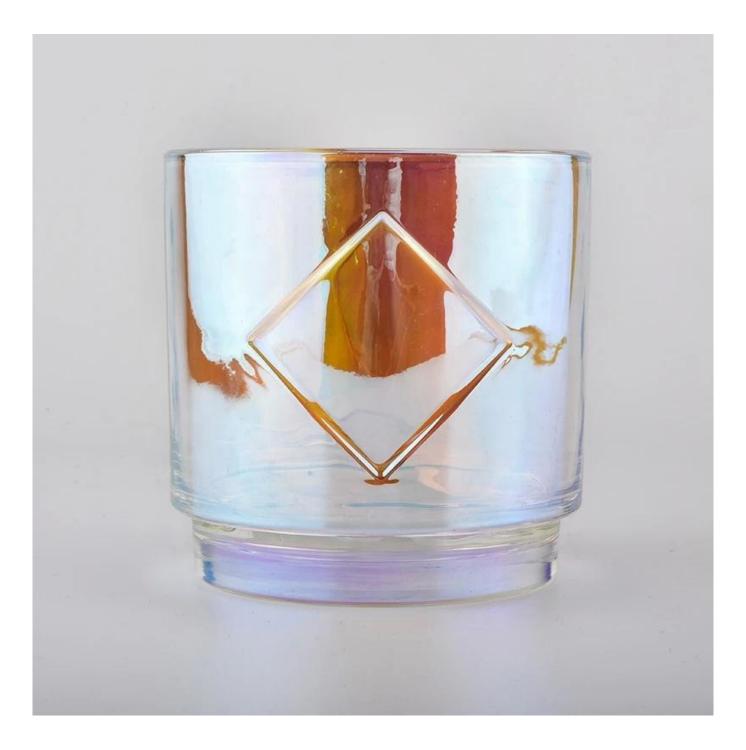

# 800ml iridescent glass candle holders

**Product Description** 

The **luxury glass candle holder is** designed by our professional designers team. It is made from deep processing and kept good quality. It is suitable for home, wedding, party decorations and so on.

| product name  | 800ml iridescent glass candle holders                                                                               |
|---------------|---------------------------------------------------------------------------------------------------------------------|
| Sample time   | <ol> <li>5 days if at exist shaped and size of glass</li> <li>15 days if need new shape or size of glass</li> </ol> |
| Measure(mm)   | Top dia: 113mm<br>Bottom dia: 97mm<br>Height:113mm<br>Weight: 643g<br>Capacity: 790ml                               |
| Packing       | Normal packing, Individual gift box, PVC box, window box, color box, white box, etc                                 |
| Delivery time | Within 35 days after the sample and order confirmed                                                                 |
| Payment term  | 30% deposit by T/T in advance and the balance against the copy of B/L                                               |